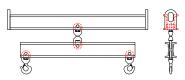

## 96 Series Spreader Beam

ITEM #96-10-10

1,000 lb Capacity
All dimensions are for reference only
WEIGHT APPROX. 86 lbs

## **Key Features**

- Lifting eye made of Mild Steel to protect Crane Hook
- Inner upper edges of lifting eye chamfered and ground to help protect crane hook
- Ends of Spreader Beam are beveled to reduce sharp edges to help protect operators and to reduce weight
- Oversized Twin Hooks are chamfered and ground for use with nylon slings
- Latches on hooks are included as standard equipment
- Designed to meet or exceed our interpretation of applicable OSHA and ANSI/ASME B30-20 Standards
- See Series 97 Sheets for alternate end fittings