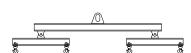

## 96 Series Spreader Beam

ITEM #96-10-10

1,000 lb Capacity
All dimensions are for reference only
WEIGHT APPROX. 86 lbs

## **Key Features**

- Lifting eye made of Mild Steel to protect Crane Hook
- Inner upper edges of lifting eye chamfered and ground to help protect crane hook
- Ends of Spreader Beam are beveled to reduce sharp edges to help protect operators and to reduce weight
- Oversized Twin Hooks are chamfered and ground for use with nylon slings
- Latches on hooks are included as standard equipment
- Designed to meet or exceed our interpretation of applicable OSHA and ANSI/ASME B30-20 Standards
- See Series 97 Sheets for alternate end fittings