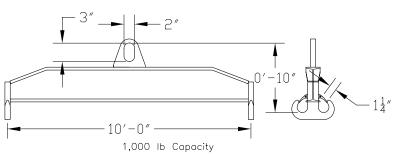

## 96 Series Spreader Beam

ITEM #96-10-10

1,000 lb Capacity
All dimensions are for reference only
WEIGHT APPROX. 86 lbs

## **Key Features**

- Lifting eye made of Mild Steel to protect Crane Hook
- Inner upper edges of lifting eye chamfered and ground to help protect crane hook
- Ends of Spreader Beam are beveled to reduce sharp edges to help protect operators and to reduce weight
- Oversized Twin Hooks are chamfered and ground for use with nylon slings
- Latches on hooks are included as standard equipment
- Designed to meet or exceed our interpretation of applicable OSHA and ANSI/ASME B30-20 Standards
- See Series 97 Sheets for alternate end fittings