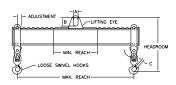

## **Key Features**

- Lifting eye made of Mild Steel to protect Crane Hook
- Inner upper edges of lifting eye chamfered and ground to help protect crane hook
- Ends of Spreader Beam are beveled to reduce sharp edges to help protect operators and to reduce weight
- Oversized Twin Hooks are chamfered and ground for use with nylon slings
- Latches on hooks are included as standard equipment
- Designed to meet or exceed our interpretation of applicable OSHA and ANSI/ASME B30-20 Standards
- See Series 97 Sheets for alternate end fittings