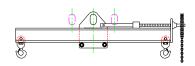

## 96 Series Spreader Beam

ITEM #96-10-10

1,000 lb Capacity
All dimensions are for reference only
WEIGHT APPROX. 86 lbs

## **Key Features**

- Lifting eye made of Mild Steel to protect Crane Hook
- Inner upper edges of lifting eye chamfered and ground to help protect crane hook
- Ends of Spreader Beam are beveled to reduce sharp edges to help protect operators and to reduce weight
- Oversized Twin Hooks are chamfered and ground for use with nylon slings
- Latches on hooks are included as standard equipment
- Designed to meet or exceed our interpretation of applicable OSHA and ANSI/ASME B30-20 Standards
- See Series 97 Sheets for alternate end fittings