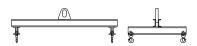

## 96 Series Spreader Beam

ITEM #96-10-10

1,000 lb Capacity
All dimensions are for reference only
WEIGHT APPROX. 86 lbs

## **Key Features**

- Lifting eye made of Mild Steel to protect Crane Hook
- Inner upper edges of lifting eye chamfered and ground to help protect crane hook
- Ends of Spreader Beam are beveled to reduce sharp edges to help protect operators and to reduce weight
- Oversized Twin Hooks are chamfered and ground for use with nylon slings
- Latches on hooks are included as standard equipment
- Designed to meet or exceed our interpretation of applicable OSHA and ANSI/ASME B30-20 Standards
- See Series 97 Sheets for alternate end fittings