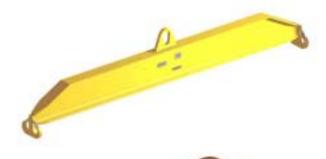

## 96 Series Spreader Beam

ITEM #96-10-10

1,000 lb Capacity
All dimensions are for reference only
WEIGHT APPROX. 86 lbs

## **Key Features**

- Lifting eye made of Mild Steel to protect Crane Hook
- Inner upper edges of lifting eye chamfered and ground to help protect crane hook
- Ends of Spreader Beam are beveled to reduce sharp edges to help protect operators and to reduce weight
- Oversized Twin Hooks are chamfered and ground for use with nylon slings
- Latches on hooks are included as standard equipment
- Designed to meet or exceed our interpretation of applicable OSHA and ANSI/ASME B30-20 Standards
- See Series 97 Sheets for alternate end fittings