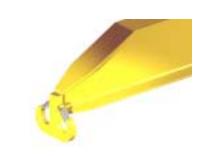

## **Key Features**

- Lifting eye made of Mild Steel to protect Crane Hook
- Inner upper edges of lifting eye chamfered and ground to help protect crane hook
- Ends of Spreader Beam are beveled to reduce sharp edges to help protect operators and to reduce weight
- Oversized Twin Hooks are chamfered and ground for use with nylon slings
- Latches on hooks are included as standard equipment
- Designed to meet or exceed our interpretation of applicable OSHA and ANSI/ASME B30-20 Standards
- See Series 97 Sheets for alternate end fittings