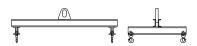

## 96 Series Spreader Beam

ITEM #96-10-14

All dimensions are for reference only WEIGHT APPROX. 150 lbs

## **Key Features**

- Lifting eye made of Mild Steel to protect Crane Hook
- Inner upper edges of lifting eye chamfered and ground to help protect crane hook
- Ends of Spreader Beam are beveled to reduce sharp edges to help protect operators and to reduce weight
- Oversized Twin Hooks are chamfered and ground for use with nylon slings
- Latches on hooks are included as standard equipment
- Designed to meet or exceed our interpretation of applicable OSHA and ANSI/ASME B30-20 Standards
- See Series 97 Sheets for alternate end fittings