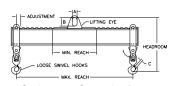

## 96 Series Spreader Beam

ITEM #96-10-14

All dimensions are for reference only WEIGHT APPROX. 150 lbs

## **Key Features**

- Lifting eye made of Mild Steel to protect Crane Hook
- Inner upper edges of lifting eye chamfered and ground to help protect crane hook
- Ends of Spreader Beam are beveled to reduce sharp edges to help protect operators and to reduce weight
- Oversized Twin Hooks are chamfered and ground for use with nylon slings
- Latches on hooks are included as standard equipment
- Designed to meet or exceed our interpretation of applicable OSHA and ANSI/ASME B30-20 Standards
- See Series 97 Sheets for alternate end fittings