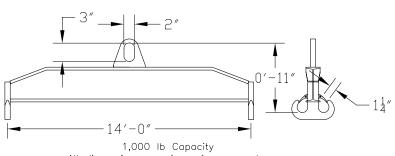

## 96 Series Spreader Beam

ITEM #96-10-14

All dimensions are for reference only WEIGHT APPROX. 150 lbs

## **Key Features**

- Lifting eye made of Mild Steel to protect Crane Hook
- Inner upper edges of lifting eye chamfered and ground to help protect crane hook
- Ends of Spreader Beam are beveled to reduce sharp edges to help protect operators and to reduce weight
- Oversized Twin Hooks are chamfered and ground for use with nylon slings
- Latches on hooks are included as standard equipment
- Designed to meet or exceed our interpretation of applicable OSHA and ANSI/ASME B30-20 Standards
- See Series 97 Sheets for alternate end fittings