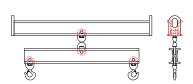

## 96 Series Spreader Beam

ITEM #96-10-14

All dimensions are for reference only WEIGHT APPROX. 150 lbs

## **Key Features**

- Lifting eye made of Mild Steel to protect Crane Hook
- Inner upper edges of lifting eye chamfered and ground to help protect crane hook
- Ends of Spreader Beam are beveled to reduce sharp edges to help protect operators and to reduce weight
- Oversized Twin Hooks are chamfered and ground for use with nylon slings
- Latches on hooks are included as standard equipment
- Designed to meet or exceed our interpretation of applicable OSHA and ANSI/ASME B30-20 Standards
- See Series 97 Sheets for alternate end fittings