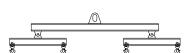

## 96 Series Spreader Beam

ITEM #96-10-14

All dimensions are for reference only WEIGHT APPROX. 150 lbs

## **Key Features**

- Lifting eye made of Mild Steel to protect Crane Hook
- Inner upper edges of lifting eye chamfered and ground to help protect crane hook
- Ends of Spreader Beam are beveled to reduce sharp edges to help protect operators and to reduce weight
- Oversized Twin Hooks are chamfered and ground for use with nylon slings
- Latches on hooks are included as standard equipment
- Designed to meet or exceed our interpretation of applicable OSHA and ANSI/ASME B30-20 Standards
- See Series 97 Sheets for alternate end fittings