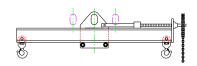

## 96 Series Spreader Beam

ITEM #96-10-14

All dimensions are for reference only WEIGHT APPROX. 150 lbs

## **Key Features**

- Lifting eye made of Mild Steel to protect Crane Hook
- Inner upper edges of lifting eye chamfered and ground to help protect crane hook
- Ends of Spreader Beam are beveled to reduce sharp edges to help protect operators and to reduce weight
- Oversized Twin Hooks are chamfered and ground for use with nylon slings
- Latches on hooks are included as standard equipment
- Designed to meet or exceed our interpretation of applicable OSHA and ANSI/ASME B30-20 Standards
- See Series 97 Sheets for alternate end fittings