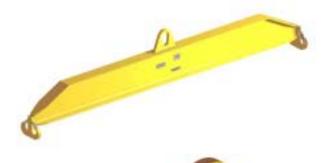

## 96 Series Spreader Beam

ITEM #96-10-14

All dimensions are for reference only WEIGHT APPROX. 150 lbs

## **Key Features**

- Lifting eye made of Mild Steel to protect Crane Hook
- Inner upper edges of lifting eye chamfered and ground to help protect crane hook
- Ends of Spreader Beam are beveled to reduce sharp edges to help protect operators and to reduce weight
- Oversized Twin Hooks are chamfered and ground for use with nylon slings
- Latches on hooks are included as standard equipment
- Designed to meet or exceed our interpretation of applicable OSHA and ANSI/ASME B30-20 Standards
- See Series 97 Sheets for alternate end fittings