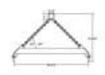

## **Key Features**

- Lifting eye made of Mild Steel to protect Crane Hook
- Inner upper edges of lifting eye chamfered and ground to help protect crane hook
- Ends of Spreader Beam are beveled to reduce sharp edges to help protect operators and to reduce weight
- Oversized Twin Hooks are chamfered and ground for use with nylon slings
- Latches on hooks are included as standard equipment
- Designed to meet or exceed our interpretation of applicable OSHA and ANSI/ASME B30-20 Standards
- See Series 97 Sheets for alternate end fittings