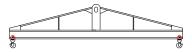

## **Downs Crane & Hoist Company**

96 Series Spreader Beam

ITEM #96-10-16

## **Key Features**

- Lifting eye made of Mild Steel to protect Crane Hook
- Inner upper edges of lifting eye chamfered and ground to help protect crane hook
- Ends of Spreader Beam are beveled to reduce sharp edges to help protect operators and to reduce weight
- Oversized Twin Hooks are chamfered and ground for use with nylon slings
- Latches on hooks are included as standard equipment
- Designed to meet or exceed our interpretation of applicable OSHA and ANSI/ASME B30-20 Standards
- See Series 97 Sheets for alternate end fittings