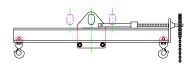

## **Downs Crane & Hoist Company**

96 Series Spreader Beam

ITEM #96-10-16

## **Key Features**

- Lifting eye made of Mild Steel to protect Crane Hook
- Inner upper edges of lifting eye chamfered and ground to help protect crane hook
- Ends of Spreader Beam are beveled to reduce sharp edges to help protect operators and to reduce weight
- Oversized Twin Hooks are chamfered and ground for use with nylon slings
- Latches on hooks are included as standard equipment
- Designed to meet or exceed our interpretation of applicable OSHA and ANSI/ASME B30-20 Standards
- See Series 97 Sheets for alternate end fittings