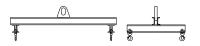

## **Downs Crane & Hoist Company**

96 Series Spreader Beam

ITEM #96-10-16

## **Key Features**

- Lifting eye made of Mild Steel to protect Crane Hook
- Inner upper edges of lifting eye chamfered and ground to help protect crane hook
- Ends of Spreader Beam are beveled to reduce sharp edges to help protect operators and to reduce weight
- Oversized Twin Hooks are chamfered and ground for use with nylon slings
- Latches on hooks are included as standard equipment
- Designed to meet or exceed our interpretation of applicable OSHA and ANSI/ASME B30-20 Standards
- See Series 97 Sheets for alternate end fittings