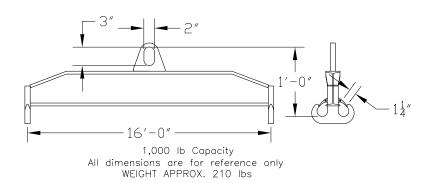

## **Downs Crane & Hoist Company**

96 Series Spreader Beam

ITEM #96-10-16

## **Key Features**

- Lifting eye made of Mild Steel to protect Crane Hook
- Inner upper edges of lifting eye chamfered and ground to help protect crane hook
- Ends of Spreader Beam are beveled to reduce sharp edges to help protect operators and to reduce weight
- Oversized Twin Hooks are chamfered and ground for use with nylon slings
- Latches on hooks are included as standard equipment
- Designed to meet or exceed our interpretation of applicable OSHA and ANSI/ASME B30-20 Standards
- See Series 97 Sheets for alternate end fittings