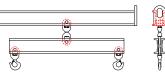

## **Downs Crane & Hoist Company**

96 Series Spreader Beam

ITEM #96-10-16

## **Key Features**

- Lifting eye made of Mild Steel to protect Crane Hook
- Inner upper edges of lifting eye chamfered and ground to help protect crane hook
- Ends of Spreader Beam are beveled to reduce sharp edges to help protect operators and to reduce weight
- Oversized Twin Hooks are chamfered and ground for use with nylon slings
- Latches on hooks are included as standard equipment
- Designed to meet or exceed our interpretation of applicable OSHA and ANSI/ASME B30-20 Standards
- See Series 97 Sheets for alternate end fittings