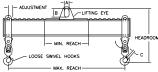

## **Key Features**

- Lifting eye made of Mild Steel to protect Crane Hook
- Inner upper edges of lifting eye chamfered and ground to help protect crane hook
- Ends of Spreader Beam are beveled to reduce sharp edges to help protect operators and to reduce weight
- Oversized Twin Hooks are chamfered and ground for use with nylon slings
- Latches on hooks are included as standard equipment
- Designed to meet or exceed our interpretation of applicable OSHA and ANSI/ASME B30-20 Standards
- See Series 97 Sheets for alternate end fittings