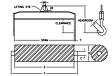

## **Downs Crane & Hoist Company**

96 Series Spreader Beam

ITEM #96-10-16

## **Key Features**

- Lifting eye made of Mild Steel to protect Crane Hook
- Inner upper edges of lifting eye chamfered and ground to help protect crane hook
- Ends of Spreader Beam are beveled to reduce sharp edges to help protect operators and to reduce weight
- Oversized Twin Hooks are chamfered and ground for use with nylon slings
- Latches on hooks are included as standard equipment
- Designed to meet or exceed our interpretation of applicable OSHA and ANSI/ASME B30-20 Standards
- See Series 97 Sheets for alternate end fittings