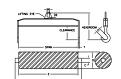

## 96 Series Spreader Beam

ITEM #96-10-18

All dimensions are for reference only WEIGHT APPROX. 235 lbs

## **Key Features**

- Lifting eye made of Mild Steel to protect Crane Hook
- Inner upper edges of lifting eye chamfered and ground to help protect crane hook
- Ends of Spreader Beam are beveled to reduce sharp edges to help protect operators and to reduce weight
- Oversized Twin Hooks are chamfered and ground for use with nylon slings
- Latches on hooks are included as standard equipment
- Designed to meet or exceed our interpretation of applicable OSHA and ANSI/ASME B30-20 Standards
- See Series 97 Sheets for alternate end fittings