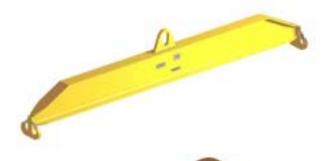

## 96 Series Spreader Beam

ITEM #96-10-18

All dimensions are for reference only WEIGHT APPROX. 235 lbs

## **Key Features**

- Lifting eye made of Mild Steel to protect Crane Hook
- Inner upper edges of lifting eye chamfered and ground to help protect crane hook
- Ends of Spreader Beam are beveled to reduce sharp edges to help protect operators and to reduce weight
- Oversized Twin Hooks are chamfered and ground for use with nylon slings
- Latches on hooks are included as standard equipment
- Designed to meet or exceed our interpretation of applicable OSHA and ANSI/ASME B30-20 Standards
- See Series 97 Sheets for alternate end fittings