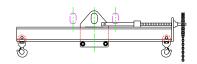

## 96 Series Spreader Beam

ITEM #96-10-18

All dimensions are for reference only WEIGHT APPROX. 235 lbs

## **Key Features**

- Lifting eye made of Mild Steel to protect Crane Hook
- Inner upper edges of lifting eye chamfered and ground to help protect crane hook
- Ends of Spreader Beam are beveled to reduce sharp edges to help protect operators and to reduce weight
- Oversized Twin Hooks are chamfered and ground for use with nylon slings
- Latches on hooks are included as standard equipment
- Designed to meet or exceed our interpretation of applicable OSHA and ANSI/ASME B30-20 Standards
- See Series 97 Sheets for alternate end fittings