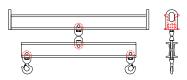

## 96 Series Spreader Beam

ITEM #96-10-18

All dimensions are for reference only WEIGHT APPROX. 235 lbs

## **Key Features**

- Lifting eye made of Mild Steel to protect Crane Hook
- Inner upper edges of lifting eye chamfered and ground to help protect crane hook
- Ends of Spreader Beam are beveled to reduce sharp edges to help protect operators and to reduce weight
- Oversized Twin Hooks are chamfered and ground for use with nylon slings
- Latches on hooks are included as standard equipment
- Designed to meet or exceed our interpretation of applicable OSHA and ANSI/ASME B30-20 Standards
- See Series 97 Sheets for alternate end fittings