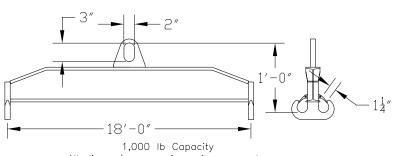

## 96 Series Spreader Beam

ITEM #96-10-18

All dimensions are for reference only WEIGHT APPROX. 235 lbs

## **Key Features**

- Lifting eye made of Mild Steel to protect Crane Hook
- Inner upper edges of lifting eye chamfered and ground to help protect crane hook
- Ends of Spreader Beam are beveled to reduce sharp edges to help protect operators and to reduce weight
- Oversized Twin Hooks are chamfered and ground for use with nylon slings
- Latches on hooks are included as standard equipment
- Designed to meet or exceed our interpretation of applicable OSHA and ANSI/ASME B30-20 Standards
- See Series 97 Sheets for alternate end fittings