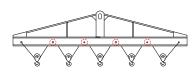

## **Key Features**

- Lifting eye made of Mild Steel to protect Crane Hook
- Inner upper edges of lifting eye chamfered and ground to help protect crane hook
- Ends of Spreader Beam are beveled to reduce sharp edges to help protect operators and to reduce weight
- Oversized Twin Hooks are chamfered and ground for use with nylon slings
- Latches on hooks are included as standard equipment
- Designed to meet or exceed our interpretation of applicable OSHA and ANSI/ASME B30-20 Standards
- See Series 97 Sheets for alternate end fittings

## Sample Spreaders

Series 100 Spreader Beam

Series 103 Spreader Beam

Series 106 Spreader Beam

Phone: (323)589-6061

Series 101 Spreader Beam

Series 104 Spreader Beam

Series 109 Spreader Beam

Toll Free: (800)748-5994 www.downscrane.com

Series 102 Spreader Beam

Series 105 Spreader Beam

Series 110 Spreader Beam

FAX: (323)589-6066