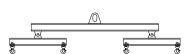

## 96 Series Spreader Beam

ITEM #96-10-18

All dimensions are for reference only WEIGHT APPROX. 235 lbs

## **Key Features**

- Lifting eye made of Mild Steel to protect Crane Hook
- Inner upper edges of lifting eye chamfered and ground to help protect crane hook
- Ends of Spreader Beam are beveled to reduce sharp edges to help protect operators and to reduce weight
- Oversized Twin Hooks are chamfered and ground for use with nylon slings
- Latches on hooks are included as standard equipment
- Designed to meet or exceed our interpretation of applicable OSHA and ANSI/ASME B30-20 Standards
- See Series 97 Sheets for alternate end fittings