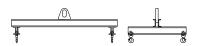

## 96 Series Spreader Beam

ITEM #96-10-18

All dimensions are for reference only WEIGHT APPROX. 235 lbs

## **Key Features**

- Lifting eye made of Mild Steel to protect Crane Hook
- Inner upper edges of lifting eye chamfered and ground to help protect crane hook
- Ends of Spreader Beam are beveled to reduce sharp edges to help protect operators and to reduce weight
- Oversized Twin Hooks are chamfered and ground for use with nylon slings
- Latches on hooks are included as standard equipment
- Designed to meet or exceed our interpretation of applicable OSHA and ANSI/ASME B30-20 Standards
- See Series 97 Sheets for alternate end fittings