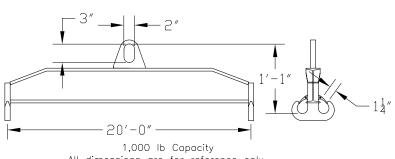

## 96 Series Spreader Beam

ITEM #96-10-20

All dimensions are for reference only WEIGHT APPROX. 315 lbs

## **Key Features**

- Lifting eye made of Mild Steel to protect Crane Hook
- Inner upper edges of lifting eye chamfered and ground to help protect crane hook
- Ends of Spreader Beam are beveled to reduce sharp edges to help protect operators and to reduce weight
- Oversized Twin Hooks are chamfered and ground for use with nylon slings
- Latches on hooks are included as standard equipment
- Designed to meet or exceed our interpretation of applicable OSHA and ANSI/ASME B30-20 Standards
- See Series 97 Sheets for alternate end fittings