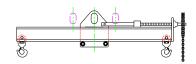

## 96 Series Spreader Beam

ITEM #96-10-20

All dimensions are for reference only WEIGHT APPROX. 315 lbs

## **Key Features**

- Lifting eye made of Mild Steel to protect Crane Hook
- Inner upper edges of lifting eye chamfered and ground to help protect crane hook
- Ends of Spreader Beam are beveled to reduce sharp edges to help protect operators and to reduce weight
- Oversized Twin Hooks are chamfered and ground for use with nylon slings
- Latches on hooks are included as standard equipment
- Designed to meet or exceed our interpretation of applicable OSHA and ANSI/ASME B30-20 Standards
- See Series 97 Sheets for alternate end fittings