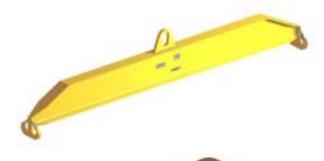

## 96 Series Spreader Beam

ITEM #96-10-20

All dimensions are for reference only WEIGHT APPROX. 315 lbs

## **Key Features**

- Lifting eye made of Mild Steel to protect Crane Hook
- Inner upper edges of lifting eye chamfered and ground to help protect crane hook
- Ends of Spreader Beam are beveled to reduce sharp edges to help protect operators and to reduce weight
- Oversized Twin Hooks are chamfered and ground for use with nylon slings
- Latches on hooks are included as standard equipment
- Designed to meet or exceed our interpretation of applicable OSHA and ANSI/ASME B30-20 Standards
- See Series 97 Sheets for alternate end fittings