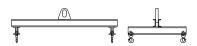

## 96 Series Spreader Beam

ITEM #96-10-20

All dimensions are for reference only WEIGHT APPROX. 315 lbs

## **Key Features**

- Lifting eye made of Mild Steel to protect Crane Hook
- Inner upper edges of lifting eye chamfered and ground to help protect crane hook
- Ends of Spreader Beam are beveled to reduce sharp edges to help protect operators and to reduce weight
- Oversized Twin Hooks are chamfered and ground for use with nylon slings
- Latches on hooks are included as standard equipment
- Designed to meet or exceed our interpretation of applicable OSHA and ANSI/ASME B30-20 Standards
- See Series 97 Sheets for alternate end fittings