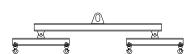

## 96 Series Spreader Beam

ITEM #96-10-20

All dimensions are for reference only WEIGHT APPROX. 315 lbs

## **Key Features**

- Lifting eye made of Mild Steel to protect Crane Hook
- Inner upper edges of lifting eye chamfered and ground to help protect crane hook
- Ends of Spreader Beam are beveled to reduce sharp edges to help protect operators and to reduce weight
- Oversized Twin Hooks are chamfered and ground for use with nylon slings
- Latches on hooks are included as standard equipment
- Designed to meet or exceed our interpretation of applicable OSHA and ANSI/ASME B30-20 Standards
- See Series 97 Sheets for alternate end fittings