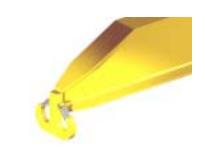

## **Key Features**

- Lifting eye made of Mild Steel to protect Crane Hook
- Inner upper edges of lifting eye chamfered and ground to help protect crane hook
- Ends of Spreader Beam are beveled to reduce sharp edges to help protect operators and to reduce weight
- Oversized Twin Hooks are chamfered and ground for use with nylon slings
- Latches on hooks are included as standard equipment
- Designed to meet or exceed our interpretation of applicable OSHA and ANSI/ASME B30-20 Standards
- See Series 97 Sheets for alternate end fittings