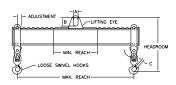

## 96 Series Spreader Beam

ITEM #96-10-20

All dimensions are for reference only WEIGHT APPROX. 315 lbs

## **Key Features**

- Lifting eye made of Mild Steel to protect Crane Hook
- Inner upper edges of lifting eye chamfered and ground to help protect crane hook
- Ends of Spreader Beam are beveled to reduce sharp edges to help protect operators and to reduce weight
- Oversized Twin Hooks are chamfered and ground for use with nylon slings
- Latches on hooks are included as standard equipment
- Designed to meet or exceed our interpretation of applicable OSHA and ANSI/ASME B30-20 Standards
- See Series 97 Sheets for alternate end fittings