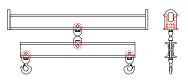

## 96 Series Spreader Beam

ITEM #96-10-20

All dimensions are for reference only WEIGHT APPROX. 315 lbs

## **Key Features**

- Lifting eye made of Mild Steel to protect Crane Hook
- Inner upper edges of lifting eye chamfered and ground to help protect crane hook
- Ends of Spreader Beam are beveled to reduce sharp edges to help protect operators and to reduce weight
- Oversized Twin Hooks are chamfered and ground for use with nylon slings
- Latches on hooks are included as standard equipment
- Designed to meet or exceed our interpretation of applicable OSHA and ANSI/ASME B30-20 Standards
- See Series 97 Sheets for alternate end fittings