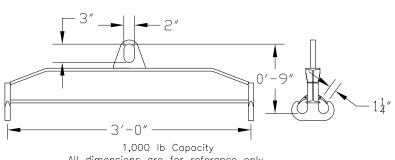

## 96 Series Spreader Beam

ITEM #96-10-3

All dimensions are for reference only WEIGHT APPROX. 30 lbs