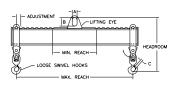

## 96 Series Spreader Beam

ITEM #96-10-3

All dimensions are for reference only WEIGHT APPROX. 30 lbs

## **Key Features**

- Lifting eye made of Mild Steel to protect Crane Hook
- Inner upper edges of lifting eye chamfered and ground to help protect crane hook
- Ends of Spreader Beam are beveled to reduce sharp edges to help protect operators and to reduce weight
- Oversized Twin Hooks are chamfered and ground for use with nylon slings
- Latches on hooks are included as standard equipment
- Designed to meet or exceed our interpretation of applicable OSHA and ANSI/ASME B30-20 Standards
- See Series 97 Sheets for alternate end fittings