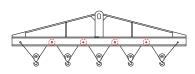

## **Key Features**

- Lifting eye made of Mild Steel to protect Crane Hook
- Inner upper edges of lifting eye chamfered and ground to help protect crane hook
- Ends of Spreader Beam are beveled to reduce sharp edges to help protect operators and to reduce weight
- Oversized Twin Hooks are chamfered and ground for use with nylon slings
- Latches on hooks are included as standard equipment
- Designed to meet or exceed our interpretation of applicable OSHA and ANSI/ASME B30-20 Standards
- See Series 97 Sheets for alternate end fittings

## Sample Spreaders

Series 100 Spreader Beam

Series 103 Spreader Beam

Series 106 Spreader Beam

Phone: (323)589-6061

Series 101 Spreader Beam

Series 104 Spreader Beam

Series 109 Spreader Beam

Toll Free: (800)748-5994 www.downscrane.com

Series 102 Spreader Beam

Series 105 Spreader Beam

Series 110 Spreader Beam

FAX: (323)589-6066