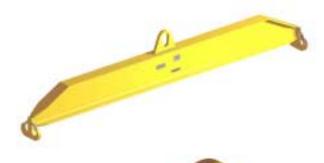

## 96 Series Spreader Beam

ITEM #96-10-3

All dimensions are for reference only WEIGHT APPROX. 30 lbs

## **Key Features**

- Lifting eye made of Mild Steel to protect Crane Hook
- Inner upper edges of lifting eye chamfered and ground to help protect crane hook
- Ends of Spreader Beam are beveled to reduce sharp edges to help protect operators and to reduce weight
- Oversized Twin Hooks are chamfered and ground for use with nylon slings
- Latches on hooks are included as standard equipment
- Designed to meet or exceed our interpretation of applicable OSHA and ANSI/ASME B30-20 Standards
- See Series 97 Sheets for alternate end fittings