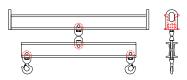

## 96 Series Spreader Beam

ITEM #96-10-3

All dimensions are for reference only WEIGHT APPROX. 30 lbs

## **Key Features**

- Lifting eye made of Mild Steel to protect Crane Hook
- Inner upper edges of lifting eye chamfered and ground to help protect crane hook
- Ends of Spreader Beam are beveled to reduce sharp edges to help protect operators and to reduce weight
- Oversized Twin Hooks are chamfered and ground for use with nylon slings
- Latches on hooks are included as standard equipment
- Designed to meet or exceed our interpretation of applicable OSHA and ANSI/ASME B30-20 Standards
- See Series 97 Sheets for alternate end fittings