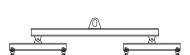

## 96 Series Spreader Beam

ITEM #96-10-3

All dimensions are for reference only WEIGHT APPROX. 30 lbs

## **Key Features**

- Lifting eye made of Mild Steel to protect Crane Hook
- Inner upper edges of lifting eye chamfered and ground to help protect crane hook
- Ends of Spreader Beam are beveled to reduce sharp edges to help protect operators and to reduce weight
- Oversized Twin Hooks are chamfered and ground for use with nylon slings
- Latches on hooks are included as standard equipment
- Designed to meet or exceed our interpretation of applicable OSHA and ANSI/ASME B30-20 Standards
- See Series 97 Sheets for alternate end fittings