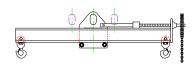

## 96 Series Spreader Beam

ITEM #96-10-3

All dimensions are for reference only WEIGHT APPROX. 30 lbs

## **Key Features**

- Lifting eye made of Mild Steel to protect Crane Hook
- Inner upper edges of lifting eye chamfered and ground to help protect crane hook
- Ends of Spreader Beam are beveled to reduce sharp edges to help protect operators and to reduce weight
- Oversized Twin Hooks are chamfered and ground for use with nylon slings
- Latches on hooks are included as standard equipment
- Designed to meet or exceed our interpretation of applicable OSHA and ANSI/ASME B30-20 Standards
- See Series 97 Sheets for alternate end fittings