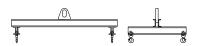

## 96 Series Spreader Beam

ITEM #96-10-3

All dimensions are for reference only WEIGHT APPROX. 30 lbs

## **Key Features**

- Lifting eye made of Mild Steel to protect Crane Hook
- Inner upper edges of lifting eye chamfered and ground to help protect crane hook
- Ends of Spreader Beam are beveled to reduce sharp edges to help protect operators and to reduce weight
- Oversized Twin Hooks are chamfered and ground for use with nylon slings
- Latches on hooks are included as standard equipment
- Designed to meet or exceed our interpretation of applicable OSHA and ANSI/ASME B30-20 Standards
- See Series 97 Sheets for alternate end fittings