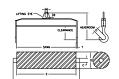

## 96 Series Spreader Beam

ITEM #96-10-3

All dimensions are for reference only WEIGHT APPROX. 30 lbs

## **Key Features**

- Lifting eye made of Mild Steel to protect Crane Hook
- Inner upper edges of lifting eye chamfered and ground to help protect crane hook
- Ends of Spreader Beam are beveled to reduce sharp edges to help protect operators and to reduce weight
- Oversized Twin Hooks are chamfered and ground for use with nylon slings
- Latches on hooks are included as standard equipment
- Designed to meet or exceed our interpretation of applicable OSHA and ANSI/ASME B30-20 Standards
- See Series 97 Sheets for alternate end fittings