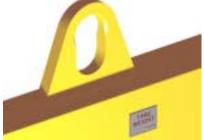

## **Key Features**

- Lifting eye made of Mild Steel to protect Crane Hook
- Inner upper edges of lifting eye chamfered and ground to help protect crane hook
- Ends of Spreader Beam are beveled to reduce sharp edges to help protect operators and to reduce weight
- Oversized Twin Hooks are chamfered and ground for use with nylon slings
- Latches on hooks are included as standard equipment
- Designed to meet or exceed our interpretation of applicable OSHA and ANSI/ASME B30-20 Standards
- See Series 97 Sheets for alternate end fittings