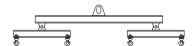

## **Key Features**

- Lifting eye made of Mild Steel to protect Crane Hook
- Inner upper edges of lifting eye chamfered and ground to help protect crane hook
- Ends of Spreader Beam are beveled to reduce sharp edges to help protect operators and to reduce weight
- Oversized Twin Hooks are chamfered and ground for use with nylon slings
- Latches on hooks are included as standard equipment
- Designed to meet or exceed our interpretation of applicable OSHA and ANSI/ASME B30-20 Standards
- See Series 97 Sheets for alternate end fittings