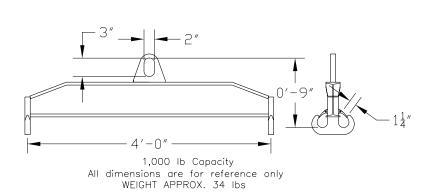

## 96 Series Spreader Beam

ITEM #96-10-4

## **Key Features**

- Lifting eye made of Mild Steel to protect Crane Hook
- Inner upper edges of lifting eye chamfered and ground to help protect crane hook
- Ends of Spreader Beam are beveled to reduce sharp edges to help protect operators and to reduce weight
- Oversized Twin Hooks are chamfered and ground for use with nylon slings
- Latches on hooks are included as standard equipment
- Designed to meet or exceed our interpretation of applicable OSHA and ANSI/ASME B30-20 Standards
- See Series 97 Sheets for alternate end fittings