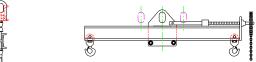

## 96 Series Spreader Beam

ITEM #96-10-4

## **Key Features**

- Lifting eye made of Mild Steel to protect Crane Hook
- Inner upper edges of lifting eye chamfered and ground to help protect crane hook
- Ends of Spreader Beam are beveled to reduce sharp edges to help protect operators and to reduce weight
- Oversized Twin Hooks are chamfered and ground for use with nylon slings
- Latches on hooks are included as standard equipment
- Designed to meet or exceed our interpretation of applicable OSHA and ANSI/ASME B30-20 Standards
- See Series 97 Sheets for alternate end fittings