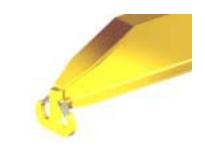

## **Key Features**

- Lifting eye made of Mild Steel to protect Crane Hook
- Inner upper edges of lifting eye chamfered and ground to help protect crane hook
- Ends of Spreader Beam are beveled to reduce sharp edges to help protect operators and to reduce weight
- Oversized Twin Hooks are chamfered and ground for use with nylon slings
- Latches on hooks are included as standard equipment
- Designed to meet or exceed our interpretation of applicable OSHA and ANSI/ASME B30-20 Standards
- See Series 97 Sheets for alternate end fittings