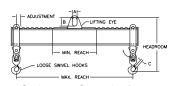

## 96 Series Spreader Beam

ITEM #96-10-4

## **Key Features**

- Lifting eye made of Mild Steel to protect Crane Hook
- Inner upper edges of lifting eye chamfered and ground to help protect crane hook
- Ends of Spreader Beam are beveled to reduce sharp edges to help protect operators and to reduce weight
- Oversized Twin Hooks are chamfered and ground for use with nylon slings
- Latches on hooks are included as standard equipment
- Designed to meet or exceed our interpretation of applicable OSHA and ANSI/ASME B30-20 Standards
- See Series 97 Sheets for alternate end fittings