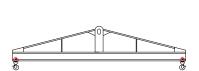

## 96 Series Spreader Beam

ITEM #96-10-4

## **Key Features**

- Lifting eye made of Mild Steel to protect Crane Hook
- Inner upper edges of lifting eye chamfered and ground to help protect crane hook
- Ends of Spreader Beam are beveled to reduce sharp edges to help protect operators and to reduce weight
- Oversized Twin Hooks are chamfered and ground for use with nylon slings
- Latches on hooks are included as standard equipment
- Designed to meet or exceed our interpretation of applicable OSHA and ANSI/ASME B30-20 Standards
- See Series 97 Sheets for alternate end fittings