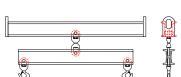

## **Key Features**

- Lifting eye made of Mild Steel to protect Crane Hook
- Inner upper edges of lifting eye chamfered and ground to help protect crane hook
- Ends of Spreader Beam are beveled to reduce sharp edges to help protect operators and to reduce weight
- Oversized Twin Hooks are chamfered and ground for use with nylon slings
- Latches on hooks are included as standard equipment
- Designed to meet or exceed our interpretation of applicable OSHA and ANSI/ASME B30-20 Standards
- See Series 97 Sheets for alternate end fittings