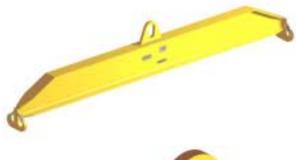

## 96 Series Spreader Beam

ITEM #96-10-4

## **Key Features**

- Lifting eye made of Mild Steel to protect Crane Hook
- Inner upper edges of lifting eye chamfered and ground to help protect crane hook
- Ends of Spreader Beam are beveled to reduce sharp edges to help protect operators and to reduce weight
- Oversized Twin Hooks are chamfered and ground for use with nylon slings
- Latches on hooks are included as standard equipment
- Designed to meet or exceed our interpretation of applicable OSHA and ANSI/ASME B30-20 Standards
- See Series 97 Sheets for alternate end fittings