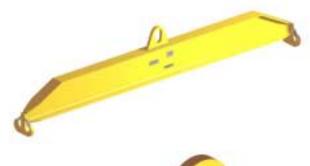

## 96 Series Spreader Beam

ITEM #96-10-5

## **Key Features**

- Lifting eye made of Mild Steel to protect Crane Hook
- Inner upper edges of lifting eye chamfered and ground to help protect crane hook
- Ends of Spreader Beam are beveled to reduce sharp edges to help protect operators and to reduce weight
- Oversized Twin Hooks are chamfered and ground for use with nylon slings
- Latches on hooks are included as standard equipment
- Designed to meet or exceed our interpretation of applicable OSHA and ANSI/ASME B30-20 Standards
- See Series 97 Sheets for alternate end fittings