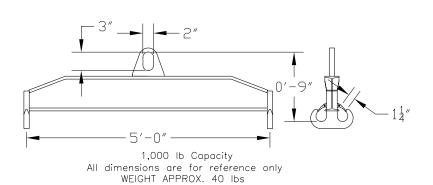

## 96 Series Spreader Beam

ITEM #96-10-5

## **Key Features**

- Lifting eye made of Mild Steel to protect Crane Hook
- Inner upper edges of lifting eye chamfered and ground to help protect crane hook
- Ends of Spreader Beam are beveled to reduce sharp edges to help protect operators and to reduce weight
- Oversized Twin Hooks are chamfered and ground for use with nylon slings
- Latches on hooks are included as standard equipment
- Designed to meet or exceed our interpretation of applicable OSHA and ANSI/ASME B30-20 Standards
- See Series 97 Sheets for alternate end fittings