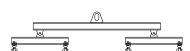

## 96 Series Spreader Beam

ITEM #96-10-5

## **Key Features**

- Lifting eye made of Mild Steel to protect Crane Hook
- Inner upper edges of lifting eye chamfered and ground to help protect crane hook
- Ends of Spreader Beam are beveled to reduce sharp edges to help protect operators and to reduce weight
- Oversized Twin Hooks are chamfered and ground for use with nylon slings
- Latches on hooks are included as standard equipment
- Designed to meet or exceed our interpretation of applicable OSHA and ANSI/ASME B30-20 Standards
- See Series 97 Sheets for alternate end fittings