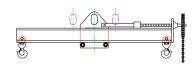

## 96 Series Spreader Beam

ITEM #96-10-5

## **Key Features**

- Lifting eye made of Mild Steel to protect Crane Hook
- Inner upper edges of lifting eye chamfered and ground to help protect crane hook
- Ends of Spreader Beam are beveled to reduce sharp edges to help protect operators and to reduce weight
- Oversized Twin Hooks are chamfered and ground for use with nylon slings
- Latches on hooks are included as standard equipment
- Designed to meet or exceed our interpretation of applicable OSHA and ANSI/ASME B30-20 Standards
- See Series 97 Sheets for alternate end fittings