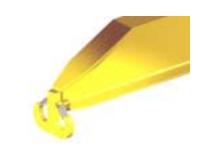

## **Key Features**

- Lifting eye made of Mild Steel to protect Crane Hook
- Inner upper edges of lifting eye chamfered and ground to help protect crane hook
- Ends of Spreader Beam are beveled to reduce sharp edges to help protect operators and to reduce weight
- Oversized Twin Hooks are chamfered and ground for use with nylon slings
- Latches on hooks are included as standard equipment
- Designed to meet or exceed our interpretation of applicable OSHA and ANSI/ASME B30-20 Standards
- See Series 97 Sheets for alternate end fittings