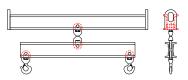

## 96 Series Spreader Beam

ITEM #96-10-5

## **Key Features**

- Lifting eye made of Mild Steel to protect Crane Hook
- Inner upper edges of lifting eye chamfered and ground to help protect crane hook
- Ends of Spreader Beam are beveled to reduce sharp edges to help protect operators and to reduce weight
- Oversized Twin Hooks are chamfered and ground for use with nylon slings
- Latches on hooks are included as standard equipment
- Designed to meet or exceed our interpretation of applicable OSHA and ANSI/ASME B30-20 Standards
- See Series 97 Sheets for alternate end fittings