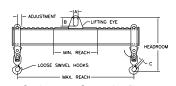

## 96 Series Spreader Beam

ITEM #96-10-5

## **Key Features**

- Lifting eye made of Mild Steel to protect Crane Hook
- Inner upper edges of lifting eye chamfered and ground to help protect crane hook
- Ends of Spreader Beam are beveled to reduce sharp edges to help protect operators and to reduce weight
- Oversized Twin Hooks are chamfered and ground for use with nylon slings
- Latches on hooks are included as standard equipment
- Designed to meet or exceed our interpretation of applicable OSHA and ANSI/ASME B30-20 Standards
- See Series 97 Sheets for alternate end fittings