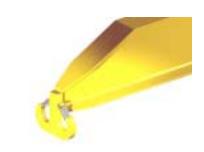

## **Key Features**

- Lifting eye made of Mild Steel to protect Crane Hook
- Inner upper edges of lifting eye chamfered and ground to help protect crane hook
- Ends of Spreader Beam are beveled to reduce sharp edges to help protect operators and to reduce weight
- Oversized Twin Hooks are chamfered and ground for use with nylon slings
- Latches on hooks are included as standard equipment
- Designed to meet or exceed our interpretation of applicable OSHA and ANSI/ASME B30-20 Standards
- See Series 97 Sheets for alternate end fittings