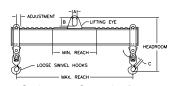

## **Key Features**

- Lifting eye made of Mild Steel to protect Crane Hook
- Inner upper edges of lifting eye chamfered and ground to help protect crane hook
- Ends of Spreader Beam are beveled to reduce sharp edges to help protect operators and to reduce weight
- Oversized Twin Hooks are chamfered and ground for use with nylon slings
- Latches on hooks are included as standard equipment
- Designed to meet or exceed our interpretation of applicable OSHA and ANSI/ASME B30-20 Standards
- See Series 97 Sheets for alternate end fittings