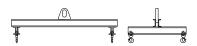

## 96 Series Spreader Beam

ITEM #96-10-6

## **Key Features**

- Lifting eye made of Mild Steel to protect Crane Hook
- Inner upper edges of lifting eye chamfered and ground to help protect crane hook
- Ends of Spreader Beam are beveled to reduce sharp edges to help protect operators and to reduce weight
- Oversized Twin Hooks are chamfered and ground for use with nylon slings
- Latches on hooks are included as standard equipment
- Designed to meet or exceed our interpretation of applicable OSHA and ANSI/ASME B30-20 Standards
- See Series 97 Sheets for alternate end fittings