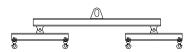

## 96 Series Spreader Beam

ITEM #96-10-6

## **Key Features**

- Lifting eye made of Mild Steel to protect Crane Hook
- Inner upper edges of lifting eye chamfered and ground to help protect crane hook
- Ends of Spreader Beam are beveled to reduce sharp edges to help protect operators and to reduce weight
- Oversized Twin Hooks are chamfered and ground for use with nylon slings
- Latches on hooks are included as standard equipment
- Designed to meet or exceed our interpretation of applicable OSHA and ANSI/ASME B30-20 Standards
- See Series 97 Sheets for alternate end fittings