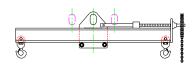

## 96 Series Spreader Beam

ITEM #96-10-6

## **Key Features**

- Lifting eye made of Mild Steel to protect Crane Hook
- Inner upper edges of lifting eye chamfered and ground to help protect crane hook
- Ends of Spreader Beam are beveled to reduce sharp edges to help protect operators and to reduce weight
- Oversized Twin Hooks are chamfered and ground for use with nylon slings
- Latches on hooks are included as standard equipment
- Designed to meet or exceed our interpretation of applicable OSHA and ANSI/ASME B30-20 Standards
- See Series 97 Sheets for alternate end fittings