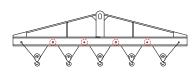

## **Key Features**

- Lifting eye made of Mild Steel to protect Crane Hook
- Inner upper edges of lifting eye chamfered and ground to help protect crane hook
- Ends of Spreader Beam are beveled to reduce sharp edges to help protect operators and to reduce weight
- Oversized Twin Hooks are chamfered and ground for use with nylon slings
- Latches on hooks are included as standard equipment
- Designed to meet or exceed our interpretation of applicable OSHA and ANSI/ASME B30-20 Standards
- See Series 97 Sheets for alternate end fittings

## Sample Spreaders

Series 100 Spreader Beam

Series 103 Spreader Beam

Series 106 Spreader Beam

Phone: (323)589-6061

Series 101 Spreader Beam

Series 104 Spreader Beam

Series 109 Spreader Beam