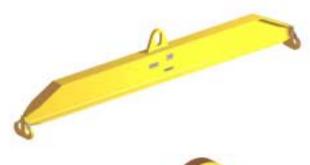

## 96 Series Spreader Beam

ITEM #96-10-6

## **Key Features**

- Lifting eye made of Mild Steel to protect Crane Hook
- Inner upper edges of lifting eye chamfered and ground to help protect crane hook
- Ends of Spreader Beam are beveled to reduce sharp edges to help protect operators and to reduce weight
- Oversized Twin Hooks are chamfered and ground for use with nylon slings
- Latches on hooks are included as standard equipment
- Designed to meet or exceed our interpretation of applicable OSHA and ANSI/ASME B30-20 Standards
- See Series 97 Sheets for alternate end fittings