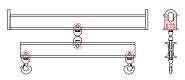

## 96 Series Spreader Beam

ITEM #96-10-6

## **Key Features**

- Lifting eye made of Mild Steel to protect Crane Hook
- Inner upper edges of lifting eye chamfered and ground to help protect crane hook
- Ends of Spreader Beam are beveled to reduce sharp edges to help protect operators and to reduce weight
- Oversized Twin Hooks are chamfered and ground for use with nylon slings
- Latches on hooks are included as standard equipment
- Designed to meet or exceed our interpretation of applicable OSHA and ANSI/ASME B30-20 Standards
- See Series 97 Sheets for alternate end fittings