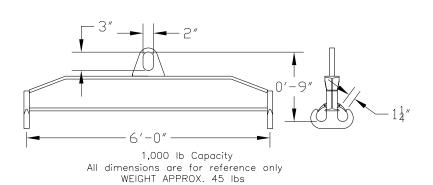

## 96 Series Spreader Beam

ITEM #96-10-6

## **Key Features**

- Lifting eye made of Mild Steel to protect Crane Hook
- Inner upper edges of lifting eye chamfered and ground to help protect crane hook
- Ends of Spreader Beam are beveled to reduce sharp edges to help protect operators and to reduce weight
- Oversized Twin Hooks are chamfered and ground for use with nylon slings
- Latches on hooks are included as standard equipment
- Designed to meet or exceed our interpretation of applicable OSHA and ANSI/ASME B30-20 Standards
- See Series 97 Sheets for alternate end fittings