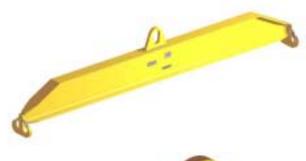

## 96 Series Spreader Beam

ITEM #96-10-7

## **Key Features**

- Lifting eye made of Mild Steel to protect Crane Hook
- Inner upper edges of lifting eye chamfered and ground to help protect crane hook
- Ends of Spreader Beam are beveled to reduce sharp edges to help protect operators and to reduce weight
- Oversized Twin Hooks are chamfered and ground for use with nylon slings
- Latches on hooks are included as standard equipment
- Designed to meet or exceed our interpretation of applicable OSHA and ANSI/ASME B30-20 Standards
- See Series 97 Sheets for alternate end fittings