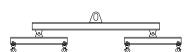

## 96 Series Spreader Beam

ITEM #96-10-7

## **Key Features**

- Lifting eye made of Mild Steel to protect Crane Hook
- Inner upper edges of lifting eye chamfered and ground to help protect crane hook
- Ends of Spreader Beam are beveled to reduce sharp edges to help protect operators and to reduce weight
- Oversized Twin Hooks are chamfered and ground for use with nylon slings
- Latches on hooks are included as standard equipment
- Designed to meet or exceed our interpretation of applicable OSHA and ANSI/ASME B30-20 Standards
- See Series 97 Sheets for alternate end fittings