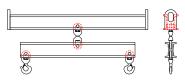

## 96 Series Spreader Beam

ITEM #96-10-7

## **Key Features**

- Lifting eye made of Mild Steel to protect Crane Hook
- Inner upper edges of lifting eye chamfered and ground to help protect crane hook
- Ends of Spreader Beam are beveled to reduce sharp edges to help protect operators and to reduce weight
- Oversized Twin Hooks are chamfered and ground for use with nylon slings
- Latches on hooks are included as standard equipment
- Designed to meet or exceed our interpretation of applicable OSHA and ANSI/ASME B30-20 Standards
- See Series 97 Sheets for alternate end fittings