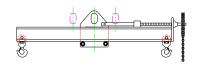

## 96 Series Spreader Beam

ITEM #96-10-7

## **Key Features**

- Lifting eye made of Mild Steel to protect Crane Hook
- Inner upper edges of lifting eye chamfered and ground to help protect crane hook
- Ends of Spreader Beam are beveled to reduce sharp edges to help protect operators and to reduce weight
- Oversized Twin Hooks are chamfered and ground for use with nylon slings
- Latches on hooks are included as standard equipment
- Designed to meet or exceed our interpretation of applicable OSHA and ANSI/ASME B30-20 Standards
- See Series 97 Sheets for alternate end fittings