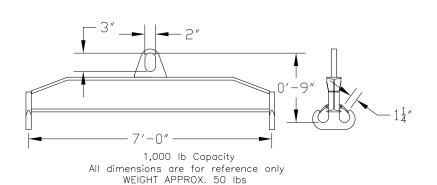

## 96 Series Spreader Beam

ITEM #96-10-7

## **Key Features**

- Lifting eye made of Mild Steel to protect Crane Hook
- Inner upper edges of lifting eye chamfered and ground to help protect crane hook
- Ends of Spreader Beam are beveled to reduce sharp edges to help protect operators and to reduce weight
- Oversized Twin Hooks are chamfered and ground for use with nylon slings
- Latches on hooks are included as standard equipment
- Designed to meet or exceed our interpretation of applicable OSHA and ANSI/ASME B30-20 Standards
- See Series 97 Sheets for alternate end fittings