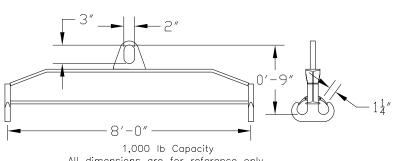

## 96 Series Spreader Beam

ITEM #96-10-8

1,000 lb Capacity
All dimensions are for reference only
WEIGHT APPROX. 60 lbs