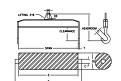

## **Key Features**

- Lifting eye made of Mild Steel to protect Crane Hook
- Inner upper edges of lifting eye chamfered and ground to help protect crane hook
- Ends of Spreader Beam are beveled to reduce sharp edges to help protect operators and to reduce weight
- Oversized Twin Hooks are chamfered and ground for use with nylon slings
- Latches on hooks are included as standard equipment
- Designed to meet or exceed our interpretation of applicable OSHA and ANSI/ASME B30-20 Standards
- See Series 97 Sheets for alternate end fittings