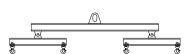

## 96 Series Spreader Beam

ITEM #96-10-8

1,000 lb Capacity
All dimensions are for reference only
WEIGHT APPROX. 60 lbs

## **Key Features**

- Lifting eye made of Mild Steel to protect Crane Hook
- Inner upper edges of lifting eye chamfered and ground to help protect crane hook
- Ends of Spreader Beam are beveled to reduce sharp edges to help protect operators and to reduce weight
- Oversized Twin Hooks are chamfered and ground for use with nylon slings
- Latches on hooks are included as standard equipment
- Designed to meet or exceed our interpretation of applicable OSHA and ANSI/ASME B30-20 Standards
- See Series 97 Sheets for alternate end fittings