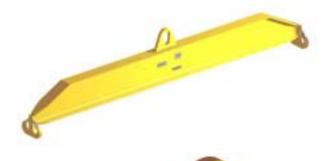

## 96 Series Spreader Beam

ITEM #96-10-8

1,000 lb Capacity
All dimensions are for reference only
WEIGHT APPROX. 60 lbs

## **Key Features**

- Lifting eye made of Mild Steel to protect Crane Hook
- Inner upper edges of lifting eye chamfered and ground to help protect crane hook
- Ends of Spreader Beam are beveled to reduce sharp edges to help protect operators and to reduce weight
- Oversized Twin Hooks are chamfered and ground for use with nylon slings
- Latches on hooks are included as standard equipment
- Designed to meet or exceed our interpretation of applicable OSHA and ANSI/ASME B30-20 Standards
- See Series 97 Sheets for alternate end fittings