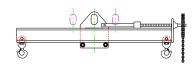

## 96 Series Spreader Beam

ITEM #96-10-8

1,000 lb Capacity
All dimensions are for reference only
WEIGHT APPROX. 60 lbs

## **Key Features**

- Lifting eye made of Mild Steel to protect Crane Hook
- Inner upper edges of lifting eye chamfered and ground to help protect crane hook
- Ends of Spreader Beam are beveled to reduce sharp edges to help protect operators and to reduce weight
- Oversized Twin Hooks are chamfered and ground for use with nylon slings
- Latches on hooks are included as standard equipment
- Designed to meet or exceed our interpretation of applicable OSHA and ANSI/ASME B30-20 Standards
- See Series 97 Sheets for alternate end fittings