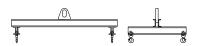

## 96 Series Spreader Beam

ITEM #96-10-8

1,000 lb Capacity
All dimensions are for reference only
WEIGHT APPROX. 60 lbs

## **Key Features**

- Lifting eye made of Mild Steel to protect Crane Hook
- Inner upper edges of lifting eye chamfered and ground to help protect crane hook
- Ends of Spreader Beam are beveled to reduce sharp edges to help protect operators and to reduce weight
- Oversized Twin Hooks are chamfered and ground for use with nylon slings
- Latches on hooks are included as standard equipment
- Designed to meet or exceed our interpretation of applicable OSHA and ANSI/ASME B30-20 Standards
- See Series 97 Sheets for alternate end fittings