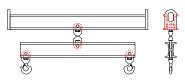

## 96 Series Spreader Beam

ITEM #96-10-8

1,000 lb Capacity
All dimensions are for reference only
WEIGHT APPROX. 60 lbs

## **Key Features**

- Lifting eye made of Mild Steel to protect Crane Hook
- Inner upper edges of lifting eye chamfered and ground to help protect crane hook
- Ends of Spreader Beam are beveled to reduce sharp edges to help protect operators and to reduce weight
- Oversized Twin Hooks are chamfered and ground for use with nylon slings
- Latches on hooks are included as standard equipment
- Designed to meet or exceed our interpretation of applicable OSHA and ANSI/ASME B30-20 Standards
- See Series 97 Sheets for alternate end fittings