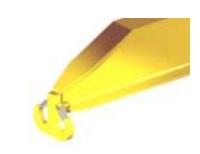

## **Key Features**

- Lifting eye made of Mild Steel to protect Crane Hook
- Inner upper edges of lifting eye chamfered and ground to help protect crane hook
- Ends of Spreader Beam are beveled to reduce sharp edges to help protect operators and to reduce weight
- Oversized Twin Hooks are chamfered and ground for use with nylon slings
- Latches on hooks are included as standard equipment
- Designed to meet or exceed our interpretation of applicable OSHA and ANSI/ASME B30-20 Standards
- See Series 97 Sheets for alternate end fittings