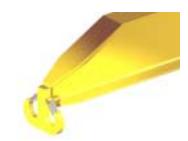

## **Downs Crane & Hoist Company**

96 Series Spreader Beam

ITEM #96-10-9

## **Key Features**

- Lifting eye made of Mild Steel to protect Crane Hook
- Inner upper edges of lifting eye chamfered and ground to help protect crane hook
- Ends of Spreader Beam are beveled to reduce sharp edges to help protect operators and to reduce weight
- Oversized Twin Hooks are chamfered and ground for use with nylon slings
- Latches on hooks are included as standard equipment
- Designed to meet or exceed our interpretation of applicable OSHA and ANSI/ASME B30-20 Standards
- See Series 97 Sheets for alternate end fittings