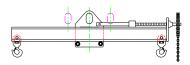

## **Key Features**

- Lifting eye made of Mild Steel to protect Crane Hook
- Inner upper edges of lifting eye chamfered and ground to help protect crane hook
- Ends of Spreader Beam are beveled to reduce sharp edges to help protect operators and to reduce weight
- Oversized Twin Hooks are chamfered and ground for use with nylon slings
- Latches on hooks are included as standard equipment
- Designed to meet or exceed our interpretation of applicable OSHA and ANSI/ASME B30-20 Standards
- See Series 97 Sheets for alternate end fittings