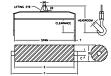

## **Downs Crane & Hoist Company**

96 Series Spreader Beam

ITEM #96-10-9

## **Key Features**

- Lifting eye made of Mild Steel to protect Crane Hook
- Inner upper edges of lifting eye chamfered and ground to help protect crane hook
- Ends of Spreader Beam are beveled to reduce sharp edges to help protect operators and to reduce weight
- Oversized Twin Hooks are chamfered and ground for use with nylon slings
- Latches on hooks are included as standard equipment
- Designed to meet or exceed our interpretation of applicable OSHA and ANSI/ASME B30-20 Standards
- See Series 97 Sheets for alternate end fittings