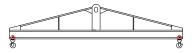

## **Downs Crane & Hoist Company**

96 Series Spreader Beam

ITEM #96-10-9

## **Key Features**

- Lifting eye made of Mild Steel to protect Crane Hook
- Inner upper edges of lifting eye chamfered and ground to help protect crane hook
- Ends of Spreader Beam are beveled to reduce sharp edges to help protect operators and to reduce weight
- Oversized Twin Hooks are chamfered and ground for use with nylon slings
- Latches on hooks are included as standard equipment
- Designed to meet or exceed our interpretation of applicable OSHA and ANSI/ASME B30-20 Standards
- See Series 97 Sheets for alternate end fittings