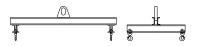

## **Downs Crane & Hoist Company**

96 Series Spreader Beam

ITEM #96-10-9

## **Key Features**

- Lifting eye made of Mild Steel to protect Crane Hook
- Inner upper edges of lifting eye chamfered and ground to help protect crane hook
- Ends of Spreader Beam are beveled to reduce sharp edges to help protect operators and to reduce weight
- Oversized Twin Hooks are chamfered and ground for use with nylon slings
- Latches on hooks are included as standard equipment
- Designed to meet or exceed our interpretation of applicable OSHA and ANSI/ASME B30-20 Standards
- See Series 97 Sheets for alternate end fittings