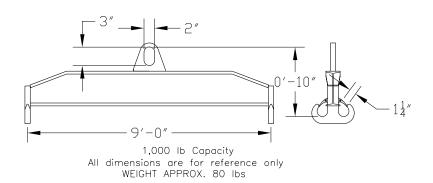

## **Downs Crane & Hoist Company**

96 Series Spreader Beam

ITEM #96-10-9

## **Key Features**

- Lifting eye made of Mild Steel to protect Crane Hook
- Inner upper edges of lifting eye chamfered and ground to help protect crane hook
- Ends of Spreader Beam are beveled to reduce sharp edges to help protect operators and to reduce weight
- Oversized Twin Hooks are chamfered and ground for use with nylon slings
- Latches on hooks are included as standard equipment
- Designed to meet or exceed our interpretation of applicable OSHA and ANSI/ASME B30-20 Standards
- See Series 97 Sheets for alternate end fittings