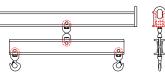

## **Downs Crane & Hoist Company**

96 Series Spreader Beam

ITEM #96-10-9

## **Key Features**

- Lifting eye made of Mild Steel to protect Crane Hook
- Inner upper edges of lifting eye chamfered and ground to help protect crane hook
- Ends of Spreader Beam are beveled to reduce sharp edges to help protect operators and to reduce weight
- Oversized Twin Hooks are chamfered and ground for use with nylon slings
- Latches on hooks are included as standard equipment
- Designed to meet or exceed our interpretation of applicable OSHA and ANSI/ASME B30-20 Standards
- See Series 97 Sheets for alternate end fittings