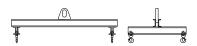

## 96 Series Spreader Beam

ITEM #96-100-10

## **Key Features**

- Lifting eye made of Mild Steel to protect Crane Hook
- Inner upper edges of lifting eye chamfered and ground to help protect crane hook
- Ends of Spreader Beam are beveled to reduce sharp edges to help protect operators and to reduce weight
- Oversized Twin Hooks are chamfered and ground for use with nylon slings
- Latches on hooks are included as standard equipment
- Designed to meet or exceed our interpretation of applicable OSHA and ANSI/ASME B30-20 Standards
- See Series 97 Sheets for alternate end fittings