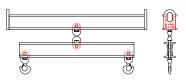

## 96 Series Spreader Beam

ITEM #96-100-10

## **Key Features**

- Lifting eye made of Mild Steel to protect Crane Hook
- Inner upper edges of lifting eye chamfered and ground to help protect crane hook
- Ends of Spreader Beam are beveled to reduce sharp edges to help protect operators and to reduce weight
- Oversized Twin Hooks are chamfered and ground for use with nylon slings
- Latches on hooks are included as standard equipment
- Designed to meet or exceed our interpretation of applicable OSHA and ANSI/ASME B30-20 Standards
- See Series 97 Sheets for alternate end fittings