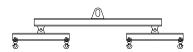

## 96 Series Spreader Beam

ITEM #96-100-10

## **Key Features**

- Lifting eye made of Mild Steel to protect Crane Hook
- Inner upper edges of lifting eye chamfered and ground to help protect crane hook
- Ends of Spreader Beam are beveled to reduce sharp edges to help protect operators and to reduce weight
- Oversized Twin Hooks are chamfered and ground for use with nylon slings
- Latches on hooks are included as standard equipment
- Designed to meet or exceed our interpretation of applicable OSHA and ANSI/ASME B30-20 Standards
- See Series 97 Sheets for alternate end fittings