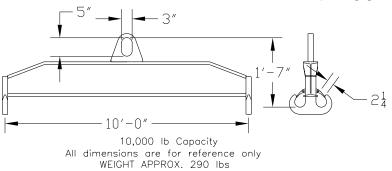

## 96 Series Spreader Beam

ITEM #96-100-10

## **Key Features**

- Lifting eye made of Mild Steel to protect Crane Hook
- Inner upper edges of lifting eye chamfered and ground to help protect crane hook
- Ends of Spreader Beam are beveled to reduce sharp edges to help protect operators and to reduce weight
- Oversized Twin Hooks are chamfered and ground for use with nylon slings
- Latches on hooks are included as standard equipment
- Designed to meet or exceed our interpretation of applicable OSHA and ANSI/ASME B30-20 Standards
- See Series 97 Sheets for alternate end fittings