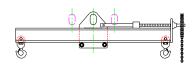

## 96 Series Spreader Beam

ITEM #96-100-10

## **Key Features**

- Lifting eye made of Mild Steel to protect Crane Hook
- Inner upper edges of lifting eye chamfered and ground to help protect crane hook
- Ends of Spreader Beam are beveled to reduce sharp edges to help protect operators and to reduce weight
- Oversized Twin Hooks are chamfered and ground for use with nylon slings
- Latches on hooks are included as standard equipment
- Designed to meet or exceed our interpretation of applicable OSHA and ANSI/ASME B30-20 Standards
- See Series 97 Sheets for alternate end fittings