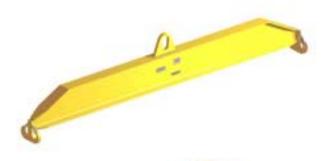

## 96 Series Spreader Beam

ITEM #96-100-10

## **Key Features**

- Lifting eye made of Mild Steel to protect Crane Hook
- Inner upper edges of lifting eye chamfered and ground to help protect crane hook
- Ends of Spreader Beam are beveled to reduce sharp edges to help protect operators and to reduce weight
- Oversized Twin Hooks are chamfered and ground for use with nylon slings
- Latches on hooks are included as standard equipment
- Designed to meet or exceed our interpretation of applicable OSHA and ANSI/ASME B30-20 Standards
- See Series 97 Sheets for alternate end fittings