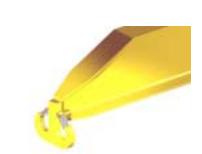

## **Key Features**

- Lifting eye made of Mild Steel to protect Crane Hook
- Inner upper edges of lifting eye chamfered and ground to help protect crane hook
- Ends of Spreader Beam are beveled to reduce sharp edges to help protect operators and to reduce weight
- Oversized Twin Hooks are chamfered and ground for use with nylon slings
- Latches on hooks are included as standard equipment
- Designed to meet or exceed our interpretation of applicable OSHA and ANSI/ASME B30-20 Standards
- See Series 97 Sheets for alternate end fittings