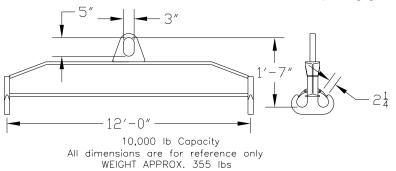

## 96 Series Spreader Beam

ITEM #96-100-12

## **Key Features**

- Lifting eye made of Mild Steel to protect Crane Hook
- Inner upper edges of lifting eye chamfered and ground to help protect crane hook
- Ends of Spreader Beam are beveled to reduce sharp edges to help protect operators and to reduce weight
- Oversized Twin Hooks are chamfered and ground for use with nylon slings
- Latches on hooks are included as standard equipment
- Designed to meet or exceed our interpretation of applicable OSHA and ANSI/ASME B30-20 Standards
- See Series 97 Sheets for alternate end fittings