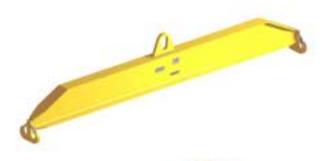

## 96 Series Spreader Beam

ITEM #96-100-12

## **Key Features**

- Lifting eye made of Mild Steel to protect Crane Hook
- Inner upper edges of lifting eye chamfered and ground to help protect crane hook
- Ends of Spreader Beam are beveled to reduce sharp edges to help protect operators and to reduce weight
- Oversized Twin Hooks are chamfered and ground for use with nylon slings
- Latches on hooks are included as standard equipment
- Designed to meet or exceed our interpretation of applicable OSHA and ANSI/ASME B30-20 Standards
- See Series 97 Sheets for alternate end fittings