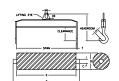

## **Key Features**

- Lifting eye made of Mild Steel to protect Crane Hook
- Inner upper edges of lifting eye chamfered and ground to help protect crane hook
- Ends of Spreader Beam are beveled to reduce sharp edges to help protect operators and to reduce weight
- Oversized Twin Hooks are chamfered and ground for use with nylon slings
- Latches on hooks are included as standard equipment
- Designed to meet or exceed our interpretation of applicable OSHA and ANSI/ASME B30-20 Standards
- See Series 97 Sheets for alternate end fittings