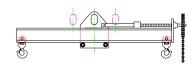

## 96 Series Spreader Beam

ITEM #96-100-12

## **Key Features**

- Lifting eye made of Mild Steel to protect Crane Hook
- Inner upper edges of lifting eye chamfered and ground to help protect crane hook
- Ends of Spreader Beam are beveled to reduce sharp edges to help protect operators and to reduce weight
- Oversized Twin Hooks are chamfered and ground for use with nylon slings
- Latches on hooks are included as standard equipment
- Designed to meet or exceed our interpretation of applicable OSHA and ANSI/ASME B30-20 Standards
- See Series 97 Sheets for alternate end fittings