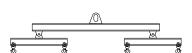

## 96 Series Spreader Beam

ITEM #96-100-12

## **Key Features**

- Lifting eye made of Mild Steel to protect Crane Hook
- Inner upper edges of lifting eye chamfered and ground to help protect crane hook
- Ends of Spreader Beam are beveled to reduce sharp edges to help protect operators and to reduce weight
- Oversized Twin Hooks are chamfered and ground for use with nylon slings
- Latches on hooks are included as standard equipment
- Designed to meet or exceed our interpretation of applicable OSHA and ANSI/ASME B30-20 Standards
- See Series 97 Sheets for alternate end fittings