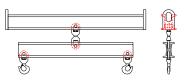

## 96 Series Spreader Beam

ITEM #96-100-12

## **Key Features**

- Lifting eye made of Mild Steel to protect Crane Hook
- Inner upper edges of lifting eye chamfered and ground to help protect crane hook
- Ends of Spreader Beam are beveled to reduce sharp edges to help protect operators and to reduce weight
- Oversized Twin Hooks are chamfered and ground for use with nylon slings
- Latches on hooks are included as standard equipment
- Designed to meet or exceed our interpretation of applicable OSHA and ANSI/ASME B30-20 Standards
- See Series 97 Sheets for alternate end fittings