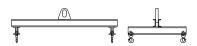

## 96 Series Spreader Beam

ITEM #96-100-12

## **Key Features**

- Lifting eye made of Mild Steel to protect Crane Hook
- Inner upper edges of lifting eye chamfered and ground to help protect crane hook
- Ends of Spreader Beam are beveled to reduce sharp edges to help protect operators and to reduce weight
- Oversized Twin Hooks are chamfered and ground for use with nylon slings
- Latches on hooks are included as standard equipment
- Designed to meet or exceed our interpretation of applicable OSHA and ANSI/ASME B30-20 Standards
- See Series 97 Sheets for alternate end fittings