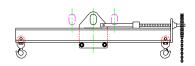

## 96 Series Spreader Beam

ITEM #96-100-14

## **Key Features**

- Lifting eye made of Mild Steel to protect Crane Hook
- Inner upper edges of lifting eye chamfered and ground to help protect crane hook
- Ends of Spreader Beam are beveled to reduce sharp edges to help protect operators and to reduce weight
- Oversized Twin Hooks are chamfered and ground for use with nylon slings
- Latches on hooks are included as standard equipment
- Designed to meet or exceed our interpretation of applicable OSHA and ANSI/ASME B30-20 Standards
- See Series 97 Sheets for alternate end fittings