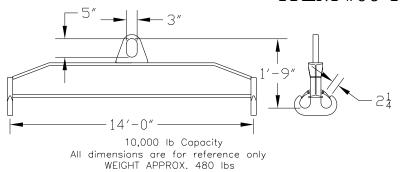

## 96 Series Spreader Beam

ITEM #96-100-14

## **Key Features**

- Lifting eye made of Mild Steel to protect Crane Hook
- Inner upper edges of lifting eye chamfered and ground to help protect crane hook
- Ends of Spreader Beam are beveled to reduce sharp edges to help protect operators and to reduce weight
- Oversized Twin Hooks are chamfered and ground for use with nylon slings
- Latches on hooks are included as standard equipment
- Designed to meet or exceed our interpretation of applicable OSHA and ANSI/ASME B30-20 Standards
- See Series 97 Sheets for alternate end fittings