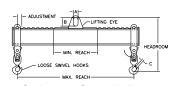

## **Key Features**

- Lifting eye made of Mild Steel to protect Crane Hook
- Inner upper edges of lifting eye chamfered and ground to help protect crane hook
- Ends of Spreader Beam are beveled to reduce sharp edges to help protect operators and to reduce weight
- Oversized Twin Hooks are chamfered and ground for use with nylon slings
- Latches on hooks are included as standard equipment
- Designed to meet or exceed our interpretation of applicable OSHA and ANSI/ASME B30-20 Standards
- See Series 97 Sheets for alternate end fittings