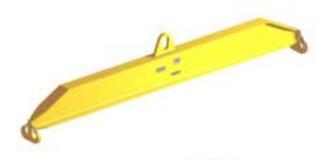

## **Key Features**

- Lifting eye made of Mild Steel to protect Crane Hook
- Inner upper edges of lifting eye chamfered and ground to help protect crane hook
- Ends of Spreader Beam are beveled to reduce sharp edges to help protect operators and to reduce weight
- Oversized Twin Hooks are chamfered and ground for use with nylon slings
- Latches on hooks are included as standard equipment
- Designed to meet or exceed our interpretation of applicable OSHA and ANSI/ASME B30-20 Standards
- See Series 97 Sheets for alternate end fittings