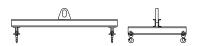

## 96 Series Spreader Beam

ITEM #96-100-14

## **Key Features**

- Lifting eye made of Mild Steel to protect Crane Hook
- Inner upper edges of lifting eye chamfered and ground to help protect crane hook
- Ends of Spreader Beam are beveled to reduce sharp edges to help protect operators and to reduce weight
- Oversized Twin Hooks are chamfered and ground for use with nylon slings
- Latches on hooks are included as standard equipment
- Designed to meet or exceed our interpretation of applicable OSHA and ANSI/ASME B30-20 Standards
- See Series 97 Sheets for alternate end fittings