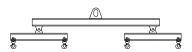

## 96 Series Spreader Beam

ITEM #96-100-14

## **Key Features**

- Lifting eye made of Mild Steel to protect Crane Hook
- Inner upper edges of lifting eye chamfered and ground to help protect crane hook
- Ends of Spreader Beam are beveled to reduce sharp edges to help protect operators and to reduce weight
- Oversized Twin Hooks are chamfered and ground for use with nylon slings
- Latches on hooks are included as standard equipment
- Designed to meet or exceed our interpretation of applicable OSHA and ANSI/ASME B30-20 Standards
- See Series 97 Sheets for alternate end fittings