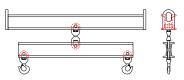

## 96 Series Spreader Beam

ITEM #96-100-14

## **Key Features**

- Lifting eye made of Mild Steel to protect Crane Hook
- Inner upper edges of lifting eye chamfered and ground to help protect crane hook
- Ends of Spreader Beam are beveled to reduce sharp edges to help protect operators and to reduce weight
- Oversized Twin Hooks are chamfered and ground for use with nylon slings
- Latches on hooks are included as standard equipment
- Designed to meet or exceed our interpretation of applicable OSHA and ANSI/ASME B30-20 Standards
- See Series 97 Sheets for alternate end fittings