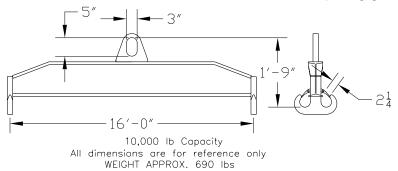

## 96 Series Spreader Beam

ITEM #96-100-16

## **Key Features**

- Lifting eye made of Mild Steel to protect Crane Hook
- Inner upper edges of lifting eye chamfered and ground to help protect crane hook
- Ends of Spreader Beam are beveled to reduce sharp edges to help protect operators and to reduce weight
- Oversized Twin Hooks are chamfered and ground for use with nylon slings
- Latches on hooks are included as standard equipment
- Designed to meet or exceed our interpretation of applicable OSHA and ANSI/ASME B30-20 Standards
- See Series 97 Sheets for alternate end fittings