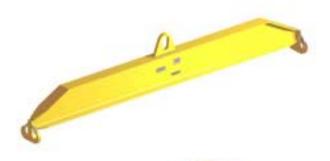

## 96 Series Spreader Beam

ITEM #96-100-16

## **Key Features**

- Lifting eye made of Mild Steel to protect Crane Hook
- Inner upper edges of lifting eye chamfered and ground to help protect crane hook
- Ends of Spreader Beam are beveled to reduce sharp edges to help protect operators and to reduce weight
- Oversized Twin Hooks are chamfered and ground for use with nylon slings
- Latches on hooks are included as standard equipment
- Designed to meet or exceed our interpretation of applicable OSHA and ANSI/ASME B30-20 Standards
- See Series 97 Sheets for alternate end fittings