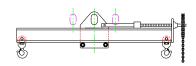

## **Key Features**

- Lifting eye made of Mild Steel to protect Crane Hook
- Inner upper edges of lifting eye chamfered and ground to help protect crane hook
- Ends of Spreader Beam are beveled to reduce sharp edges to help protect operators and to reduce weight
- Oversized Twin Hooks are chamfered and ground for use with nylon slings
- Latches on hooks are included as standard equipment
- Designed to meet or exceed our interpretation of applicable OSHA and ANSI/ASME B30-20 Standards
- See Series 97 Sheets for alternate end fittings