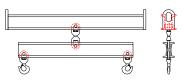

## **Key Features**

- Lifting eye made of Mild Steel to protect Crane Hook
- Inner upper edges of lifting eye chamfered and ground to help protect crane hook
- Ends of Spreader Beam are beveled to reduce sharp edges to help protect operators and to reduce weight
- Oversized Twin Hooks are chamfered and ground for use with nylon slings
- Latches on hooks are included as standard equipment
- Designed to meet or exceed our interpretation of applicable OSHA and ANSI/ASME B30-20 Standards
- See Series 97 Sheets for alternate end fittings