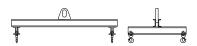

## 96 Series Spreader Beam

ITEM #96-100-16

## **Key Features**

- Lifting eye made of Mild Steel to protect Crane Hook
- Inner upper edges of lifting eye chamfered and ground to help protect crane hook
- Ends of Spreader Beam are beveled to reduce sharp edges to help protect operators and to reduce weight
- Oversized Twin Hooks are chamfered and ground for use with nylon slings
- Latches on hooks are included as standard equipment
- Designed to meet or exceed our interpretation of applicable OSHA and ANSI/ASME B30-20 Standards
- See Series 97 Sheets for alternate end fittings