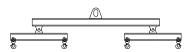

## 96 Series Spreader Beam

ITEM #96-100-16

## **Key Features**

- Lifting eye made of Mild Steel to protect Crane Hook
- Inner upper edges of lifting eye chamfered and ground to help protect crane hook
- Ends of Spreader Beam are beveled to reduce sharp edges to help protect operators and to reduce weight
- Oversized Twin Hooks are chamfered and ground for use with nylon slings
- Latches on hooks are included as standard equipment
- Designed to meet or exceed our interpretation of applicable OSHA and ANSI/ASME B30-20 Standards
- See Series 97 Sheets for alternate end fittings