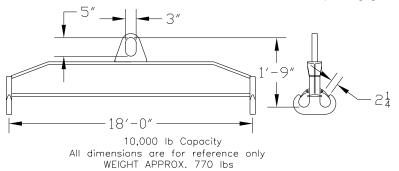

## 96 Series Spreader Beam

ITEM #96-100-18

## **Key Features**

- Lifting eye made of Mild Steel to protect Crane Hook
- Inner upper edges of lifting eye chamfered and ground to help protect crane hook
- Ends of Spreader Beam are beveled to reduce sharp edges to help protect operators and to reduce weight
- Oversized Twin Hooks are chamfered and ground for use with nylon slings
- Latches on hooks are included as standard equipment
- Designed to meet or exceed our interpretation of applicable OSHA and ANSI/ASME B30-20 Standards
- See Series 97 Sheets for alternate end fittings