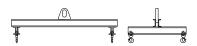

## 96 Series Spreader Beam

ITEM #96-100-18

## **Key Features**

- Lifting eye made of Mild Steel to protect Crane Hook
- Inner upper edges of lifting eye chamfered and ground to help protect crane hook
- Ends of Spreader Beam are beveled to reduce sharp edges to help protect operators and to reduce weight
- Oversized Twin Hooks are chamfered and ground for use with nylon slings
- Latches on hooks are included as standard equipment
- Designed to meet or exceed our interpretation of applicable OSHA and ANSI/ASME B30-20 Standards
- See Series 97 Sheets for alternate end fittings