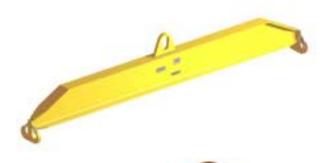

## 96 Series Spreader Beam

ITEM #96-100-18

## **Key Features**

- Lifting eye made of Mild Steel to protect Crane Hook
- Inner upper edges of lifting eye chamfered and ground to help protect crane hook
- Ends of Spreader Beam are beveled to reduce sharp edges to help protect operators and to reduce weight
- Oversized Twin Hooks are chamfered and ground for use with nylon slings
- Latches on hooks are included as standard equipment
- Designed to meet or exceed our interpretation of applicable OSHA and ANSI/ASME B30-20 Standards
- See Series 97 Sheets for alternate end fittings