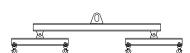

## 96 Series Spreader Beam

ITEM #96-100-18

## **Key Features**

- Lifting eye made of Mild Steel to protect Crane Hook
- Inner upper edges of lifting eye chamfered and ground to help protect crane hook
- Ends of Spreader Beam are beveled to reduce sharp edges to help protect operators and to reduce weight
- Oversized Twin Hooks are chamfered and ground for use with nylon slings
- Latches on hooks are included as standard equipment
- Designed to meet or exceed our interpretation of applicable OSHA and ANSI/ASME B30-20 Standards
- See Series 97 Sheets for alternate end fittings