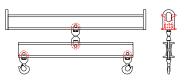

## 96 Series Spreader Beam

ITEM #96-100-18

## **Key Features**

- Lifting eye made of Mild Steel to protect Crane Hook
- Inner upper edges of lifting eye chamfered and ground to help protect crane hook
- Ends of Spreader Beam are beveled to reduce sharp edges to help protect operators and to reduce weight
- Oversized Twin Hooks are chamfered and ground for use with nylon slings
- Latches on hooks are included as standard equipment
- Designed to meet or exceed our interpretation of applicable OSHA and ANSI/ASME B30-20 Standards
- See Series 97 Sheets for alternate end fittings