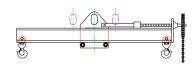

## 96 Series Spreader Beam

ITEM #96-100-18

## **Key Features**

- Lifting eye made of Mild Steel to protect Crane Hook
- Inner upper edges of lifting eye chamfered and ground to help protect crane hook
- Ends of Spreader Beam are beveled to reduce sharp edges to help protect operators and to reduce weight
- Oversized Twin Hooks are chamfered and ground for use with nylon slings
- Latches on hooks are included as standard equipment
- Designed to meet or exceed our interpretation of applicable OSHA and ANSI/ASME B30-20 Standards
- See Series 97 Sheets for alternate end fittings