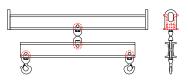

## 96 Series Spreader Beam

ITEM #96-100-2

## **Key Features**

- Lifting eye made of Mild Steel to protect Crane Hook
- Inner upper edges of lifting eye chamfered and ground to help protect crane hook
- Ends of Spreader Beam are beveled to reduce sharp edges to help protect operators and to reduce weight
- Oversized Twin Hooks are chamfered and ground for use with nylon slings
- Latches on hooks are included as standard equipment
- Designed to meet or exceed our interpretation of applicable OSHA and ANSI/ASME B30-20 Standards
- See Series 97 Sheets for alternate end fittings