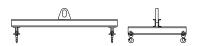

## 96 Series Spreader Beam

ITEM #96-100-2

## **Key Features**

- Lifting eye made of Mild Steel to protect Crane Hook
- Inner upper edges of lifting eye chamfered and ground to help protect crane hook
- Ends of Spreader Beam are beveled to reduce sharp edges to help protect operators and to reduce weight
- Oversized Twin Hooks are chamfered and ground for use with nylon slings
- Latches on hooks are included as standard equipment
- Designed to meet or exceed our interpretation of applicable OSHA and ANSI/ASME B30-20 Standards
- See Series 97 Sheets for alternate end fittings