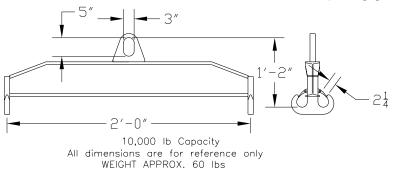

## 96 Series Spreader Beam

ITEM #96-100-2

## **Key Features**

- Lifting eye made of Mild Steel to protect Crane Hook
- Inner upper edges of lifting eye chamfered and ground to help protect crane hook
- Ends of Spreader Beam are beveled to reduce sharp edges to help protect operators and to reduce weight
- Oversized Twin Hooks are chamfered and ground for use with nylon slings
- Latches on hooks are included as standard equipment
- Designed to meet or exceed our interpretation of applicable OSHA and ANSI/ASME B30-20 Standards
- See Series 97 Sheets for alternate end fittings