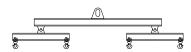

## 96 Series Spreader Beam

ITEM #96-100-2

## **Key Features**

- Lifting eye made of Mild Steel to protect Crane Hook
- Inner upper edges of lifting eye chamfered and ground to help protect crane hook
- Ends of Spreader Beam are beveled to reduce sharp edges to help protect operators and to reduce weight
- Oversized Twin Hooks are chamfered and ground for use with nylon slings
- Latches on hooks are included as standard equipment
- Designed to meet or exceed our interpretation of applicable OSHA and ANSI/ASME B30-20 Standards
- See Series 97 Sheets for alternate end fittings