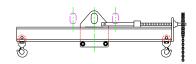

## 96 Series Spreader Beam

ITEM #96-100-2

## **Key Features**

- Lifting eye made of Mild Steel to protect Crane Hook
- Inner upper edges of lifting eye chamfered and ground to help protect crane hook
- Ends of Spreader Beam are beveled to reduce sharp edges to help protect operators and to reduce weight
- Oversized Twin Hooks are chamfered and ground for use with nylon slings
- Latches on hooks are included as standard equipment
- Designed to meet or exceed our interpretation of applicable OSHA and ANSI/ASME B30-20 Standards
- See Series 97 Sheets for alternate end fittings