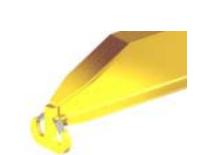

## **Key Features**

- Lifting eye made of Mild Steel to protect Crane Hook
- Inner upper edges of lifting eye chamfered and ground to help protect crane hook
- Ends of Spreader Beam are beveled to reduce sharp edges to help protect operators and to reduce weight
- Oversized Twin Hooks are chamfered and ground for use with nylon slings
- Latches on hooks are included as standard equipment
- Designed to meet or exceed our interpretation of applicable OSHA and ANSI/ASME B30-20 Standards
- See Series 97 Sheets for alternate end fittings