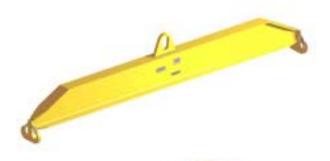

## 96 Series Spreader Beam

ITEM #96-100-2

## **Key Features**

- Lifting eye made of Mild Steel to protect Crane Hook
- Inner upper edges of lifting eye chamfered and ground to help protect crane hook
- Ends of Spreader Beam are beveled to reduce sharp edges to help protect operators and to reduce weight
- Oversized Twin Hooks are chamfered and ground for use with nylon slings
- Latches on hooks are included as standard equipment
- Designed to meet or exceed our interpretation of applicable OSHA and ANSI/ASME B30-20 Standards
- See Series 97 Sheets for alternate end fittings