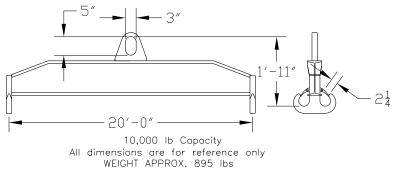

## 96 Series Spreader Beam

ITEM #96-100-20

## **Key Features**

- Lifting eye made of Mild Steel to protect Crane Hook
- Inner upper edges of lifting eye chamfered and ground to help protect crane hook
- Ends of Spreader Beam are beveled to reduce sharp edges to help protect operators and to reduce weight
- Oversized Twin Hooks are chamfered and ground for use with nylon slings
- Latches on hooks are included as standard equipment
- Designed to meet or exceed our interpretation of applicable OSHA and ANSI/ASME B30-20 Standards
- See Series 97 Sheets for alternate end fittings