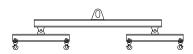

## 96 Series Spreader Beam

ITEM #96-100-20

## **Key Features**

- Lifting eye made of Mild Steel to protect Crane Hook
- Inner upper edges of lifting eye chamfered and ground to help protect crane hook
- Ends of Spreader Beam are beveled to reduce sharp edges to help protect operators and to reduce weight
- Oversized Twin Hooks are chamfered and ground for use with nylon slings
- Latches on hooks are included as standard equipment
- Designed to meet or exceed our interpretation of applicable OSHA and ANSI/ASME B30-20 Standards
- See Series 97 Sheets for alternate end fittings