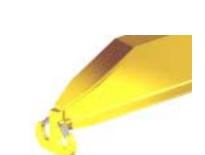

## **Key Features**

- Lifting eye made of Mild Steel to protect Crane Hook
- Inner upper edges of lifting eye chamfered and ground to help protect crane hook
- Ends of Spreader Beam are beveled to reduce sharp edges to help protect operators and to reduce weight
- Oversized Twin Hooks are chamfered and ground for use with nylon slings
- Latches on hooks are included as standard equipment
- Designed to meet or exceed our interpretation of applicable OSHA and ANSI/ASME B30-20 Standards
- See Series 97 Sheets for alternate end fittings