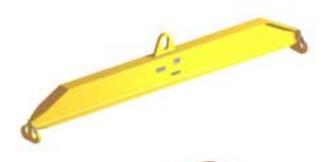

## **Key Features**

- Lifting eye made of Mild Steel to protect Crane Hook
- Inner upper edges of lifting eye chamfered and ground to help protect crane hook
- Ends of Spreader Beam are beveled to reduce sharp edges to help protect operators and to reduce weight
- Oversized Twin Hooks are chamfered and ground for use with nylon slings
- Latches on hooks are included as standard equipment
- Designed to meet or exceed our interpretation of applicable OSHA and ANSI/ASME B30-20 Standards
- See Series 97 Sheets for alternate end fittings