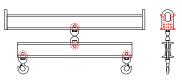

## **Key Features**

- Lifting eye made of Mild Steel to protect Crane Hook
- Inner upper edges of lifting eye chamfered and ground to help protect crane hook
- Ends of Spreader Beam are beveled to reduce sharp edges to help protect operators and to reduce weight
- Oversized Twin Hooks are chamfered and ground for use with nylon slings
- Latches on hooks are included as standard equipment
- Designed to meet or exceed our interpretation of applicable OSHA and ANSI/ASME B30-20 Standards
- See Series 97 Sheets for alternate end fittings