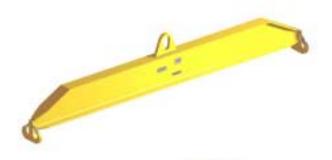

## 96 Series Spreader Beam

ITEM #96-100-3

## **Key Features**

- Lifting eye made of Mild Steel to protect Crane Hook
- Inner upper edges of lifting eye chamfered and ground to help protect crane hook
- Ends of Spreader Beam are beveled to reduce sharp edges to help protect operators and to reduce weight
- Oversized Twin Hooks are chamfered and ground for use with nylon slings
- Latches on hooks are included as standard equipment
- Designed to meet or exceed our interpretation of applicable OSHA and ANSI/ASME B30-20 Standards
- See Series 97 Sheets for alternate end fittings