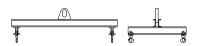

## 96 Series Spreader Beam

ITEM #96-100-3

## **Key Features**

- Lifting eye made of Mild Steel to protect Crane Hook
- Inner upper edges of lifting eye chamfered and ground to help protect crane hook
- Ends of Spreader Beam are beveled to reduce sharp edges to help protect operators and to reduce weight
- Oversized Twin Hooks are chamfered and ground for use with nylon slings
- Latches on hooks are included as standard equipment
- Designed to meet or exceed our interpretation of applicable OSHA and ANSI/ASME B30-20 Standards
- See Series 97 Sheets for alternate end fittings