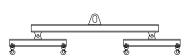

## 96 Series Spreader Beam

ITEM #96-100-3

## **Key Features**

- Lifting eye made of Mild Steel to protect Crane Hook
- Inner upper edges of lifting eye chamfered and ground to help protect crane hook
- Ends of Spreader Beam are beveled to reduce sharp edges to help protect operators and to reduce weight
- Oversized Twin Hooks are chamfered and ground for use with nylon slings
- Latches on hooks are included as standard equipment
- Designed to meet or exceed our interpretation of applicable OSHA and ANSI/ASME B30-20 Standards
- See Series 97 Sheets for alternate end fittings