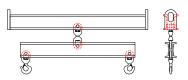

## 96 Series Spreader Beam

ITEM #96-100-3

## **Key Features**

- Lifting eye made of Mild Steel to protect Crane Hook
- Inner upper edges of lifting eye chamfered and ground to help protect crane hook
- Ends of Spreader Beam are beveled to reduce sharp edges to help protect operators and to reduce weight
- Oversized Twin Hooks are chamfered and ground for use with nylon slings
- Latches on hooks are included as standard equipment
- Designed to meet or exceed our interpretation of applicable OSHA and ANSI/ASME B30-20 Standards
- See Series 97 Sheets for alternate end fittings