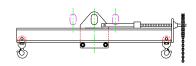

## 96 Series Spreader Beam

ITEM #96-100-3

## **Key Features**

- Lifting eye made of Mild Steel to protect Crane Hook
- Inner upper edges of lifting eye chamfered and ground to help protect crane hook
- Ends of Spreader Beam are beveled to reduce sharp edges to help protect operators and to reduce weight
- Oversized Twin Hooks are chamfered and ground for use with nylon slings
- Latches on hooks are included as standard equipment
- Designed to meet or exceed our interpretation of applicable OSHA and ANSI/ASME B30-20 Standards
- See Series 97 Sheets for alternate end fittings