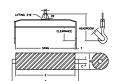

## **Key Features**

- Lifting eye made of Mild Steel to protect Crane Hook
- Inner upper edges of lifting eye chamfered and ground to help protect crane hook
- Ends of Spreader Beam are beveled to reduce sharp edges to help protect operators and to reduce weight
- Oversized Twin Hooks are chamfered and ground for use with nylon slings
- Latches on hooks are included as standard equipment
- Designed to meet or exceed our interpretation of applicable OSHA and ANSI/ASME B30-20 Standards
- See Series 97 Sheets for alternate end fittings