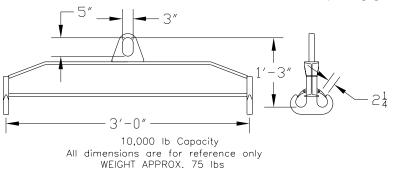

## 96 Series Spreader Beam

ITEM #96-100-3

## **Key Features**

- Lifting eye made of Mild Steel to protect Crane Hook
- Inner upper edges of lifting eye chamfered and ground to help protect crane hook
- Ends of Spreader Beam are beveled to reduce sharp edges to help protect operators and to reduce weight
- Oversized Twin Hooks are chamfered and ground for use with nylon slings
- Latches on hooks are included as standard equipment
- Designed to meet or exceed our interpretation of applicable OSHA and ANSI/ASME B30-20 Standards
- See Series 97 Sheets for alternate end fittings