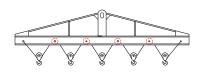

## **Key Features**

- Lifting eye made of Mild Steel to protect Crane Hook
- Inner upper edges of lifting eye chamfered and ground to help protect crane hook
- Ends of Spreader Beam are beveled to reduce sharp edges to help protect operators and to reduce weight
- Oversized Twin Hooks are chamfered and ground for use with nylon slings
- Latches on hooks are included as standard equipment
- Designed to meet or exceed our interpretation of applicable OSHA and ANSI/ASME B30-20 Standards
- See Series 97 Sheets for alternate end fittings

## Sample Spreaders

Series 100 Spreader Beam

Series 103 Spreader Beam

Series 106 Spreader Beam

Phone: (323)589-6061

Series 101 Spreader Beam

Series 104 Spreader Beam

Series 109 Spreader Beam

Toll Free: (800)748-5994 www.downscrane.com

Series 102 Spreader Beam

Series 105 Spreader Beam

Series 110 Spreader Beam

FAX: (323)589-6066