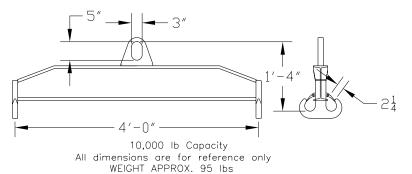

## 96 Series Spreader Beam

ITEM #96-100-4

## **Key Features**

- Lifting eye made of Mild Steel to protect Crane Hook
- Inner upper edges of lifting eye chamfered and ground to help protect crane hook
- Ends of Spreader Beam are beveled to reduce sharp edges to help protect operators and to reduce weight
- Oversized Twin Hooks are chamfered and ground for use with nylon slings
- Latches on hooks are included as standard equipment
- Designed to meet or exceed our interpretation of applicable OSHA and ANSI/ASME B30-20 Standards
- See Series 97 Sheets for alternate end fittings