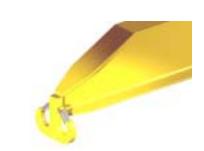

## **Key Features**

- Lifting eye made of Mild Steel to protect Crane Hook
- Inner upper edges of lifting eye chamfered and ground to help protect crane hook
- Ends of Spreader Beam are beveled to reduce sharp edges to help protect operators and to reduce weight
- Oversized Twin Hooks are chamfered and ground for use with nylon slings
- Latches on hooks are included as standard equipment
- Designed to meet or exceed our interpretation of applicable OSHA and ANSI/ASME B30-20 Standards
- See Series 97 Sheets for alternate end fittings