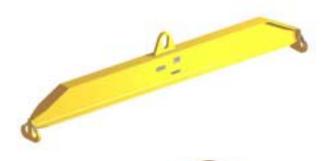

## 96 Series Spreader Beam

ITEM #96-100-4

## **Key Features**

- Lifting eye made of Mild Steel to protect Crane Hook
- Inner upper edges of lifting eye chamfered and ground to help protect crane hook
- Ends of Spreader Beam are beveled to reduce sharp edges to help protect operators and to reduce weight
- Oversized Twin Hooks are chamfered and ground for use with nylon slings
- Latches on hooks are included as standard equipment
- Designed to meet or exceed our interpretation of applicable OSHA and ANSI/ASME B30-20 Standards
- See Series 97 Sheets for alternate end fittings