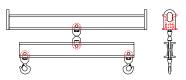

## **Key Features**

- Lifting eye made of Mild Steel to protect Crane Hook
- Inner upper edges of lifting eye chamfered and ground to help protect crane hook
- Ends of Spreader Beam are beveled to reduce sharp edges to help protect operators and to reduce weight
- Oversized Twin Hooks are chamfered and ground for use with nylon slings
- Latches on hooks are included as standard equipment
- Designed to meet or exceed our interpretation of applicable OSHA and ANSI/ASME B30-20 Standards
- See Series 97 Sheets for alternate end fittings