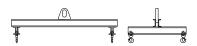

## 96 Series Spreader Beam

ITEM #96-100-4

## **Key Features**

- Lifting eye made of Mild Steel to protect Crane Hook
- Inner upper edges of lifting eye chamfered and ground to help protect crane hook
- Ends of Spreader Beam are beveled to reduce sharp edges to help protect operators and to reduce weight
- Oversized Twin Hooks are chamfered and ground for use with nylon slings
- Latches on hooks are included as standard equipment
- Designed to meet or exceed our interpretation of applicable OSHA and ANSI/ASME B30-20 Standards
- See Series 97 Sheets for alternate end fittings