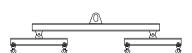

## 96 Series Spreader Beam

ITEM #96-100-4

## **Key Features**

- Lifting eye made of Mild Steel to protect Crane Hook
- Inner upper edges of lifting eye chamfered and ground to help protect crane hook
- Ends of Spreader Beam are beveled to reduce sharp edges to help protect operators and to reduce weight
- Oversized Twin Hooks are chamfered and ground for use with nylon slings
- Latches on hooks are included as standard equipment
- Designed to meet or exceed our interpretation of applicable OSHA and ANSI/ASME B30-20 Standards
- See Series 97 Sheets for alternate end fittings