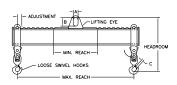

## **Key Features**

- Lifting eye made of Mild Steel to protect Crane Hook
- Inner upper edges of lifting eye chamfered and ground to help protect crane hook
- Ends of Spreader Beam are beveled to reduce sharp edges to help protect operators and to reduce weight
- Oversized Twin Hooks are chamfered and ground for use with nylon slings
- Latches on hooks are included as standard equipment
- Designed to meet or exceed our interpretation of applicable OSHA and ANSI/ASME B30-20 Standards
- See Series 97 Sheets for alternate end fittings