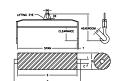

## **Key Features**

- Lifting eye made of Mild Steel to protect Crane Hook
- Inner upper edges of lifting eye chamfered and ground to help protect crane hook
- Ends of Spreader Beam are beveled to reduce sharp edges to help protect operators and to reduce weight
- Oversized Twin Hooks are chamfered and ground for use with nylon slings
- Latches on hooks are included as standard equipment
- Designed to meet or exceed our interpretation of applicable OSHA and ANSI/ASME B30-20 Standards
- See Series 97 Sheets for alternate end fittings