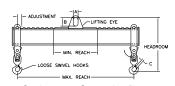

## **Key Features**

- Lifting eye made of Mild Steel to protect Crane Hook
- Inner upper edges of lifting eye chamfered and ground to help protect crane hook
- Ends of Spreader Beam are beveled to reduce sharp edges to help protect operators and to reduce weight
- Oversized Twin Hooks are chamfered and ground for use with nylon slings
- Latches on hooks are included as standard equipment
- Designed to meet or exceed our interpretation of applicable OSHA and ANSI/ASME B30-20 Standards
- See Series 97 Sheets for alternate end fittings

## Sample Spreaders

Series 100 Spreader Beam

Series 103 Spreader Beam

Series 106 Spreader Beam

Phone: (323)589-6061

Series 101 Spreader Beam

Series 104 Spreader Beam

Series 109 Spreader Beam