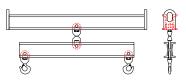

## 96 Series Spreader Beam

ITEM #96-100-5

## **Key Features**

- Lifting eye made of Mild Steel to protect Crane Hook
- Inner upper edges of lifting eye chamfered and ground to help protect crane hook
- Ends of Spreader Beam are beveled to reduce sharp edges to help protect operators and to reduce weight
- Oversized Twin Hooks are chamfered and ground for use with nylon slings
- Latches on hooks are included as standard equipment
- Designed to meet or exceed our interpretation of applicable OSHA and ANSI/ASME B30-20 Standards
- See Series 97 Sheets for alternate end fittings