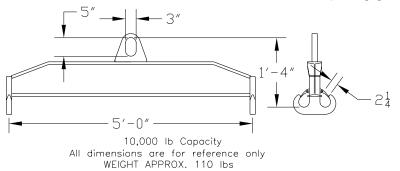

## 96 Series Spreader Beam

ITEM #96-100-5

## **Key Features**

- Lifting eye made of Mild Steel to protect Crane Hook
- Inner upper edges of lifting eye chamfered and ground to help protect crane hook
- Ends of Spreader Beam are beveled to reduce sharp edges to help protect operators and to reduce weight
- Oversized Twin Hooks are chamfered and ground for use with nylon slings
- Latches on hooks are included as standard equipment
- Designed to meet or exceed our interpretation of applicable OSHA and ANSI/ASME B30-20 Standards
- See Series 97 Sheets for alternate end fittings