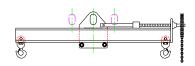

## 96 Series Spreader Beam

ITEM #96-100-5

## **Key Features**

- Lifting eye made of Mild Steel to protect Crane Hook
- Inner upper edges of lifting eye chamfered and ground to help protect crane hook
- Ends of Spreader Beam are beveled to reduce sharp edges to help protect operators and to reduce weight
- Oversized Twin Hooks are chamfered and ground for use with nylon slings
- Latches on hooks are included as standard equipment
- Designed to meet or exceed our interpretation of applicable OSHA and ANSI/ASME B30-20 Standards
- See Series 97 Sheets for alternate end fittings