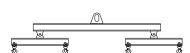

## 96 Series Spreader Beam

ITEM #96-100-5

## **Key Features**

- Lifting eye made of Mild Steel to protect Crane Hook
- Inner upper edges of lifting eye chamfered and ground to help protect crane hook
- Ends of Spreader Beam are beveled to reduce sharp edges to help protect operators and to reduce weight
- Oversized Twin Hooks are chamfered and ground for use with nylon slings
- Latches on hooks are included as standard equipment
- Designed to meet or exceed our interpretation of applicable OSHA and ANSI/ASME B30-20 Standards
- See Series 97 Sheets for alternate end fittings