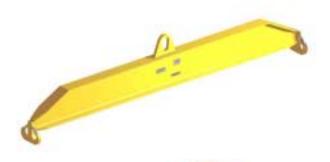

## 96 Series Spreader Beam

ITEM #96-100-5

## **Key Features**

- Lifting eye made of Mild Steel to protect Crane Hook
- Inner upper edges of lifting eye chamfered and ground to help protect crane hook
- Ends of Spreader Beam are beveled to reduce sharp edges to help protect operators and to reduce weight
- Oversized Twin Hooks are chamfered and ground for use with nylon slings
- Latches on hooks are included as standard equipment
- Designed to meet or exceed our interpretation of applicable OSHA and ANSI/ASME B30-20 Standards
- See Series 97 Sheets for alternate end fittings