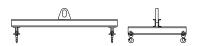

## 96 Series Spreader Beam

ITEM #96-100-6

## **Key Features**

- Lifting eye made of Mild Steel to protect Crane Hook
- Inner upper edges of lifting eye chamfered and ground to help protect crane hook
- Ends of Spreader Beam are beveled to reduce sharp edges to help protect operators and to reduce weight
- Oversized Twin Hooks are chamfered and ground for use with nylon slings
- Latches on hooks are included as standard equipment
- Designed to meet or exceed our interpretation of applicable OSHA and ANSI/ASME B30-20 Standards
- See Series 97 Sheets for alternate end fittings