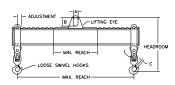

## **Key Features**

- Lifting eye made of Mild Steel to protect Crane Hook
- Inner upper edges of lifting eye chamfered and ground to help protect crane hook
- Ends of Spreader Beam are beveled to reduce sharp edges to help protect operators and to reduce weight
- Oversized Twin Hooks are chamfered and ground for use with nylon slings
- Latches on hooks are included as standard equipment
- Designed to meet or exceed our interpretation of applicable OSHA and ANSI/ASME B30-20 Standards
- See Series 97 Sheets for alternate end fittings