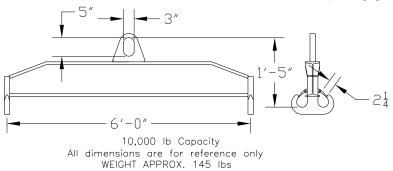

## 96 Series Spreader Beam

ITEM #96-100-6

## **Key Features**

- Lifting eye made of Mild Steel to protect Crane Hook
- Inner upper edges of lifting eye chamfered and ground to help protect crane hook
- Ends of Spreader Beam are beveled to reduce sharp edges to help protect operators and to reduce weight
- Oversized Twin Hooks are chamfered and ground for use with nylon slings
- Latches on hooks are included as standard equipment
- Designed to meet or exceed our interpretation of applicable OSHA and ANSI/ASME B30-20 Standards
- See Series 97 Sheets for alternate end fittings