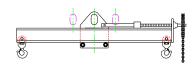

## 96 Series Spreader Beam

ITEM #96-100-6

## **Key Features**

- Lifting eye made of Mild Steel to protect Crane Hook
- Inner upper edges of lifting eye chamfered and ground to help protect crane hook
- Ends of Spreader Beam are beveled to reduce sharp edges to help protect operators and to reduce weight
- Oversized Twin Hooks are chamfered and ground for use with nylon slings
- Latches on hooks are included as standard equipment
- Designed to meet or exceed our interpretation of applicable OSHA and ANSI/ASME B30-20 Standards
- See Series 97 Sheets for alternate end fittings