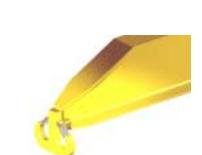

## **Key Features**

- Lifting eye made of Mild Steel to protect Crane Hook
- Inner upper edges of lifting eye chamfered and ground to help protect crane hook
- Ends of Spreader Beam are beveled to reduce sharp edges to help protect operators and to reduce weight
- Oversized Twin Hooks are chamfered and ground for use with nylon slings
- Latches on hooks are included as standard equipment
- Designed to meet or exceed our interpretation of applicable OSHA and ANSI/ASME B30-20 Standards
- See Series 97 Sheets for alternate end fittings