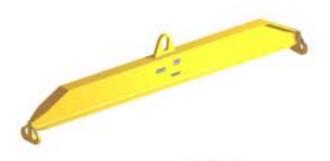

## 96 Series Spreader Beam

ITEM #96-100-6

## **Key Features**

- Lifting eye made of Mild Steel to protect Crane Hook
- Inner upper edges of lifting eye chamfered and ground to help protect crane hook
- Ends of Spreader Beam are beveled to reduce sharp edges to help protect operators and to reduce weight
- Oversized Twin Hooks are chamfered and ground for use with nylon slings
- Latches on hooks are included as standard equipment
- Designed to meet or exceed our interpretation of applicable OSHA and ANSI/ASME B30-20 Standards
- See Series 97 Sheets for alternate end fittings