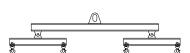

## 96 Series Spreader Beam

ITEM #96-100-6

## **Key Features**

- Lifting eye made of Mild Steel to protect Crane Hook
- Inner upper edges of lifting eye chamfered and ground to help protect crane hook
- Ends of Spreader Beam are beveled to reduce sharp edges to help protect operators and to reduce weight
- Oversized Twin Hooks are chamfered and ground for use with nylon slings
- Latches on hooks are included as standard equipment
- Designed to meet or exceed our interpretation of applicable OSHA and ANSI/ASME B30-20 Standards
- See Series 97 Sheets for alternate end fittings