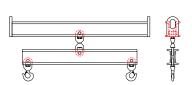

## 96 Series Spreader Beam

ITEM #96-100-6

## **Key Features**

- Lifting eye made of Mild Steel to protect Crane Hook
- Inner upper edges of lifting eye chamfered and ground to help protect crane hook
- Ends of Spreader Beam are beveled to reduce sharp edges to help protect operators and to reduce weight
- Oversized Twin Hooks are chamfered and ground for use with nylon slings
- Latches on hooks are included as standard equipment
- Designed to meet or exceed our interpretation of applicable OSHA and ANSI/ASME B30-20 Standards
- See Series 97 Sheets for alternate end fittings