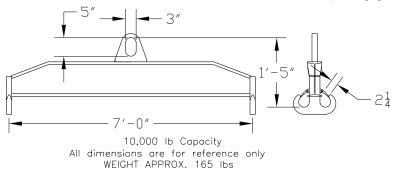

## 96 Series Spreader Beam

ITEM #96-100-7

## **Key Features**

- Lifting eye made of Mild Steel to protect Crane Hook
- Inner upper edges of lifting eye chamfered and ground to help protect crane hook
- Ends of Spreader Beam are beveled to reduce sharp edges to help protect operators and to reduce weight
- Oversized Twin Hooks are chamfered and ground for use with nylon slings
- Latches on hooks are included as standard equipment
- Designed to meet or exceed our interpretation of applicable OSHA and ANSI/ASME B30-20 Standards
- See Series 97 Sheets for alternate end fittings