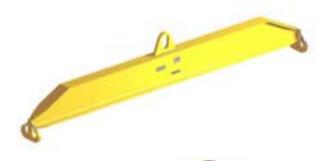

## 96 Series Spreader Beam

ITEM #96-100-7

## **Key Features**

- Lifting eye made of Mild Steel to protect Crane Hook
- Inner upper edges of lifting eye chamfered and ground to help protect crane hook
- Ends of Spreader Beam are beveled to reduce sharp edges to help protect operators and to reduce weight
- Oversized Twin Hooks are chamfered and ground for use with nylon slings
- Latches on hooks are included as standard equipment
- Designed to meet or exceed our interpretation of applicable OSHA and ANSI/ASME B30-20 Standards
- See Series 97 Sheets for alternate end fittings