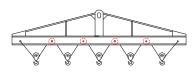

## 96 Series Spreader Beam

ITEM #96-100-7

## **Key Features**

- Lifting eye made of Mild Steel to protect Crane Hook
- Inner upper edges of lifting eye chamfered and ground to help protect crane hook
- Ends of Spreader Beam are beveled to reduce sharp edges to help protect operators and to reduce weight
- Oversized Twin Hooks are chamfered and ground for use with nylon slings
- Latches on hooks are included as standard equipment
- Designed to meet or exceed our interpretation of applicable OSHA and ANSI/ASME B30-20 Standards
- See Series 97 Sheets for alternate end fittings