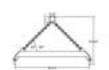

## **Key Features**

- Lifting eye made of Mild Steel to protect Crane Hook
- Inner upper edges of lifting eye chamfered and ground to help protect crane hook
- Ends of Spreader Beam are beveled to reduce sharp edges to help protect operators and to reduce weight
- Oversized Twin Hooks are chamfered and ground for use with nylon slings
- Latches on hooks are included as standard equipment
- Designed to meet or exceed our interpretation of applicable OSHA and ANSI/ASME B30-20 Standards
- See Series 97 Sheets for alternate end fittings