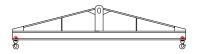

## 96 Series Spreader Beam

ITEM #96-100-7

## **Key Features**

- Lifting eye made of Mild Steel to protect Crane Hook
- Inner upper edges of lifting eye chamfered and ground to help protect crane hook
- Ends of Spreader Beam are beveled to reduce sharp edges to help protect operators and to reduce weight
- Oversized Twin Hooks are chamfered and ground for use with nylon slings
- Latches on hooks are included as standard equipment
- Designed to meet or exceed our interpretation of applicable OSHA and ANSI/ASME B30-20 Standards
- See Series 97 Sheets for alternate end fittings