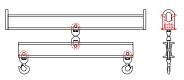

## 96 Series Spreader Beam

ITEM #96-100-7

## **Key Features**

- Lifting eye made of Mild Steel to protect Crane Hook
- Inner upper edges of lifting eye chamfered and ground to help protect crane hook
- Ends of Spreader Beam are beveled to reduce sharp edges to help protect operators and to reduce weight
- Oversized Twin Hooks are chamfered and ground for use with nylon slings
- Latches on hooks are included as standard equipment
- Designed to meet or exceed our interpretation of applicable OSHA and ANSI/ASME B30-20 Standards
- See Series 97 Sheets for alternate end fittings