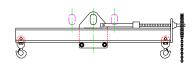

## **Key Features**

- Lifting eye made of Mild Steel to protect Crane Hook
- Inner upper edges of lifting eye chamfered and ground to help protect crane hook
- Ends of Spreader Beam are beveled to reduce sharp edges to help protect operators and to reduce weight
- Oversized Twin Hooks are chamfered and ground for use with nylon slings
- Latches on hooks are included as standard equipment
- Designed to meet or exceed our interpretation of applicable OSHA and ANSI/ASME B30-20 Standards
- See Series 97 Sheets for alternate end fittings