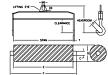

## **Downs Crane & Hoist Company**

96 Series Spreader Beam

ITEM #96-100-8

## **Key Features**

- Lifting eye made of Mild Steel to protect Crane Hook
- Inner upper edges of lifting eye chamfered and ground to help protect crane hook
- Ends of Spreader Beam are beveled to reduce sharp edges to help protect operators and to reduce weight
- Oversized Twin Hooks are chamfered and ground for use with nylon slings
- Latches on hooks are included as standard equipment
- Designed to meet or exceed our interpretation of applicable OSHA and ANSI/ASME B30-20 Standards
- See Series 97 Sheets for alternate end fittings