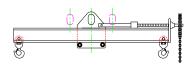

## **Key Features**

- Lifting eye made of Mild Steel to protect Crane Hook
- Inner upper edges of lifting eye chamfered and ground to help protect crane hook
- Ends of Spreader Beam are beveled to reduce sharp edges to help protect operators and to reduce weight
- Oversized Twin Hooks are chamfered and ground for use with nylon slings
- Latches on hooks are included as standard equipment
- Designed to meet or exceed our interpretation of applicable OSHA and ANSI/ASME B30-20 Standards
- See Series 97 Sheets for alternate end fittings