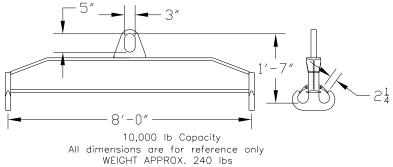

## **Downs Crane & Hoist Company**

96 Series Spreader Beam

ITEM #96-100-8

## **Key Features**

- Lifting eye made of Mild Steel to protect Crane Hook
- Inner upper edges of lifting eye chamfered and ground to help protect crane hook
- Ends of Spreader Beam are beveled to reduce sharp edges to help protect operators and to reduce weight
- Oversized Twin Hooks are chamfered and ground for use with nylon slings
- Latches on hooks are included as standard equipment
- Designed to meet or exceed our interpretation of applicable OSHA and ANSI/ASME B30-20 Standards
- See Series 97 Sheets for alternate end fittings