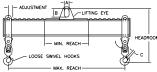

## **Key Features**

- Lifting eye made of Mild Steel to protect Crane Hook
- Inner upper edges of lifting eye chamfered and ground to help protect crane hook
- Ends of Spreader Beam are beveled to reduce sharp edges to help protect operators and to reduce weight
- Oversized Twin Hooks are chamfered and ground for use with nylon slings
- Latches on hooks are included as standard equipment
- Designed to meet or exceed our interpretation of applicable OSHA and ANSI/ASME B30-20 Standards
- See Series 97 Sheets for alternate end fittings