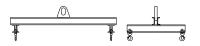

## **Downs Crane & Hoist Company**

96 Series Spreader Beam

ITEM #96-100-9

## **Key Features**

- Lifting eye made of Mild Steel to protect Crane Hook
- Inner upper edges of lifting eye chamfered and ground to help protect crane hook
- Ends of Spreader Beam are beveled to reduce sharp edges to help protect operators and to reduce weight
- Oversized Twin Hooks are chamfered and ground for use with nylon slings
- Latches on hooks are included as standard equipment
- Designed to meet or exceed our interpretation of applicable OSHA and ANSI/ASME B30-20 Standards
- See Series 97 Sheets for alternate end fittings