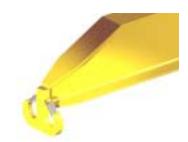

## **Downs Crane & Hoist Company**

96 Series Spreader Beam

ITEM #96-100-9

## **Key Features**

- Lifting eye made of Mild Steel to protect Crane Hook
- Inner upper edges of lifting eye chamfered and ground to help protect crane hook
- Ends of Spreader Beam are beveled to reduce sharp edges to help protect operators and to reduce weight
- Oversized Twin Hooks are chamfered and ground for use with nylon slings
- Latches on hooks are included as standard equipment
- Designed to meet or exceed our interpretation of applicable OSHA and ANSI/ASME B30-20 Standards
- See Series 97 Sheets for alternate end fittings