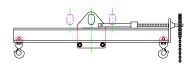

## **Key Features**

- Lifting eye made of Mild Steel to protect Crane Hook
- Inner upper edges of lifting eye chamfered and ground to help protect crane hook
- Ends of Spreader Beam are beveled to reduce sharp edges to help protect operators and to reduce weight
- Oversized Twin Hooks are chamfered and ground for use with nylon slings
- Latches on hooks are included as standard equipment
- Designed to meet or exceed our interpretation of applicable OSHA and ANSI/ASME B30-20 Standards
- See Series 97 Sheets for alternate end fittings