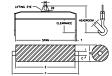

## **Downs Crane & Hoist Company**

96 Series Spreader Beam

ITEM #96-100-9

## **Key Features**

- Lifting eye made of Mild Steel to protect Crane Hook
- Inner upper edges of lifting eye chamfered and ground to help protect crane hook
- Ends of Spreader Beam are beveled to reduce sharp edges to help protect operators and to reduce weight
- Oversized Twin Hooks are chamfered and ground for use with nylon slings
- Latches on hooks are included as standard equipment
- Designed to meet or exceed our interpretation of applicable OSHA and ANSI/ASME B30-20 Standards
- See Series 97 Sheets for alternate end fittings