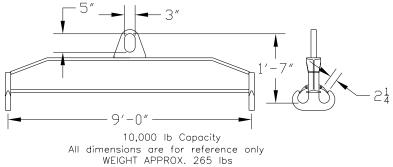

## **Downs Crane & Hoist Company**

96 Series Spreader Beam

ITEM #96-100-9

## **Key Features**

- Lifting eye made of Mild Steel to protect Crane Hook
- Inner upper edges of lifting eye chamfered and ground to help protect crane hook
- Ends of Spreader Beam are beveled to reduce sharp edges to help protect operators and to reduce weight
- Oversized Twin Hooks are chamfered and ground for use with nylon slings
- Latches on hooks are included as standard equipment
- Designed to meet or exceed our interpretation of applicable OSHA and ANSI/ASME B30-20 Standards
- See Series 97 Sheets for alternate end fittings