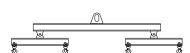

## 96 Series Spreader Beam

ITEM #96-150-10

All dimensions are for reference only WEIGHT APPROX. 395 lbs

## **Key Features**

- Lifting eye made of Mild Steel to protect Crane Hook
- Inner upper edges of lifting eye chamfered and ground to help protect crane hook
- Ends of Spreader Beam are beveled to reduce sharp edges to help protect operators and to reduce weight
- Oversized Twin Hooks are chamfered and ground for use with nylon slings
- Latches on hooks are included as standard equipment
- Designed to meet or exceed our interpretation of applicable OSHA and ANSI/ASME B30-20 Standards
- See Series 97 Sheets for alternate end fittings