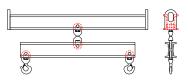

## 96 Series Spreader Beam

ITEM #96-150-10

All dimensions are for reference only WEIGHT APPROX. 395 lbs

## **Key Features**

- Lifting eye made of Mild Steel to protect Crane Hook
- Inner upper edges of lifting eye chamfered and ground to help protect crane hook
- Ends of Spreader Beam are beveled to reduce sharp edges to help protect operators and to reduce weight
- Oversized Twin Hooks are chamfered and ground for use with nylon slings
- Latches on hooks are included as standard equipment
- Designed to meet or exceed our interpretation of applicable OSHA and ANSI/ASME B30-20 Standards
- See Series 97 Sheets for alternate end fittings