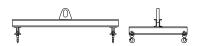

## 96 Series Spreader Beam

ITEM #96-150-10

All dimensions are for reference only WEIGHT APPROX. 395 lbs

## **Key Features**

- Lifting eye made of Mild Steel to protect Crane Hook
- Inner upper edges of lifting eye chamfered and ground to help protect crane hook
- Ends of Spreader Beam are beveled to reduce sharp edges to help protect operators and to reduce weight
- Oversized Twin Hooks are chamfered and ground for use with nylon slings
- Latches on hooks are included as standard equipment
- Designed to meet or exceed our interpretation of applicable OSHA and ANSI/ASME B30-20 Standards
- See Series 97 Sheets for alternate end fittings