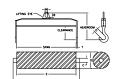

## **Key Features**

- Lifting eye made of Mild Steel to protect Crane Hook
- Inner upper edges of lifting eye chamfered and ground to help protect crane hook
- Ends of Spreader Beam are beveled to reduce sharp edges to help protect operators and to reduce weight
- Oversized Twin Hooks are chamfered and ground for use with nylon slings
- Latches on hooks are included as standard equipment
- Designed to meet or exceed our interpretation of applicable OSHA and ANSI/ASME B30-20 Standards
- See Series 97 Sheets for alternate end fittings