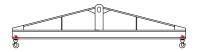

## 96 Series Spreader Beam

ITEM #96-150-10

All dimensions are for reference only WEIGHT APPROX. 395 lbs

## **Key Features**

- Lifting eye made of Mild Steel to protect Crane Hook
- Inner upper edges of lifting eye chamfered and ground to help protect crane hook
- Ends of Spreader Beam are beveled to reduce sharp edges to help protect operators and to reduce weight
- Oversized Twin Hooks are chamfered and ground for use with nylon slings
- Latches on hooks are included as standard equipment
- Designed to meet or exceed our interpretation of applicable OSHA and ANSI/ASME B30-20 Standards
- See Series 97 Sheets for alternate end fittings