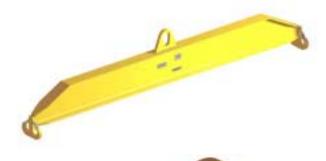

## 96 Series Spreader Beam

ITEM #96-150-10

All dimensions are for reference only WEIGHT APPROX. 395 lbs

## **Key Features**

- Lifting eye made of Mild Steel to protect Crane Hook
- Inner upper edges of lifting eye chamfered and ground to help protect crane hook
- Ends of Spreader Beam are beveled to reduce sharp edges to help protect operators and to reduce weight
- Oversized Twin Hooks are chamfered and ground for use with nylon slings
- Latches on hooks are included as standard equipment
- Designed to meet or exceed our interpretation of applicable OSHA and ANSI/ASME B30-20 Standards
- See Series 97 Sheets for alternate end fittings