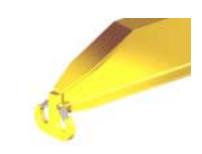

## **Key Features**

- Lifting eye made of Mild Steel to protect Crane Hook
- Inner upper edges of lifting eye chamfered and ground to help protect crane hook
- Ends of Spreader Beam are beveled to reduce sharp edges to help protect operators and to reduce weight
- Oversized Twin Hooks are chamfered and ground for use with nylon slings
- Latches on hooks are included as standard equipment
- Designed to meet or exceed our interpretation of applicable OSHA and ANSI/ASME B30-20 Standards
- See Series 97 Sheets for alternate end fittings