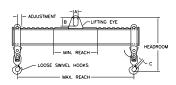

## 96 Series Spreader Beam

ITEM #96-150-10

All dimensions are for reference only WEIGHT APPROX. 395 lbs

## **Key Features**

- Lifting eye made of Mild Steel to protect Crane Hook
- Inner upper edges of lifting eye chamfered and ground to help protect crane hook
- Ends of Spreader Beam are beveled to reduce sharp edges to help protect operators and to reduce weight
- Oversized Twin Hooks are chamfered and ground for use with nylon slings
- Latches on hooks are included as standard equipment
- Designed to meet or exceed our interpretation of applicable OSHA and ANSI/ASME B30-20 Standards
- See Series 97 Sheets for alternate end fittings