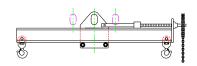

## 96 Series Spreader Beam

ITEM #96-150-10

All dimensions are for reference only WEIGHT APPROX. 395 lbs

## **Key Features**

- Lifting eye made of Mild Steel to protect Crane Hook
- Inner upper edges of lifting eye chamfered and ground to help protect crane hook
- Ends of Spreader Beam are beveled to reduce sharp edges to help protect operators and to reduce weight
- Oversized Twin Hooks are chamfered and ground for use with nylon slings
- Latches on hooks are included as standard equipment
- Designed to meet or exceed our interpretation of applicable OSHA and ANSI/ASME B30-20 Standards
- See Series 97 Sheets for alternate end fittings