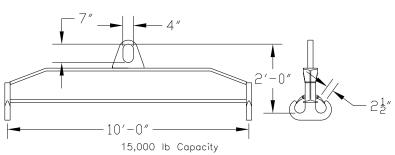

## 96 Series Spreader Beam

ITEM #96-150-10

All dimensions are for reference only WEIGHT APPROX. 395 lbs

## **Key Features**

- Lifting eye made of Mild Steel to protect Crane Hook
- Inner upper edges of lifting eye chamfered and ground to help protect crane hook
- Ends of Spreader Beam are beveled to reduce sharp edges to help protect operators and to reduce weight
- Oversized Twin Hooks are chamfered and ground for use with nylon slings
- Latches on hooks are included as standard equipment
- Designed to meet or exceed our interpretation of applicable OSHA and ANSI/ASME B30-20 Standards
- See Series 97 Sheets for alternate end fittings