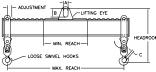

## **Key Features**

- Lifting eye made of Mild Steel to protect Crane Hook
- Inner upper edges of lifting eye chamfered and ground to help protect crane hook
- Ends of Spreader Beam are beveled to reduce sharp edges to help protect operators and to reduce weight
- Oversized Twin Hooks are chamfered and ground for use with nylon slings
- Latches on hooks are included as standard equipment
- Designed to meet or exceed our interpretation of applicable OSHA and ANSI/ASME B30-20 Standards
- See Series 97 Sheets for alternate end fittings