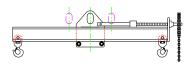

## **Key Features**

- Lifting eye made of Mild Steel to protect Crane Hook
- Inner upper edges of lifting eye chamfered and ground to help protect crane hook
- Ends of Spreader Beam are beveled to reduce sharp edges to help protect operators and to reduce weight
- Oversized Twin Hooks are chamfered and ground for use with nylon slings
- Latches on hooks are included as standard equipment
- Designed to meet or exceed our interpretation of applicable OSHA and ANSI/ASME B30-20 Standards
- See Series 97 Sheets for alternate end fittings