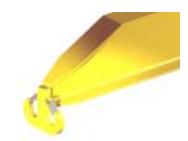

## **Downs Crane & Hoist Company**

96 Series Spreader Beam

ITEM #96-150-12

## **Key Features**

- Lifting eye made of Mild Steel to protect Crane Hook
- Inner upper edges of lifting eye chamfered and ground to help protect crane hook
- Ends of Spreader Beam are beveled to reduce sharp edges to help protect operators and to reduce weight
- Oversized Twin Hooks are chamfered and ground for use with nylon slings
- Latches on hooks are included as standard equipment
- Designed to meet or exceed our interpretation of applicable OSHA and ANSI/ASME B30-20 Standards
- See Series 97 Sheets for alternate end fittings