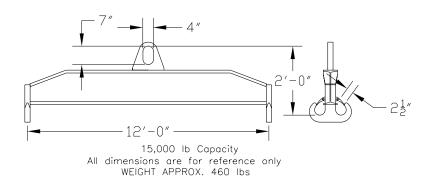

## **Downs Crane & Hoist Company**

96 Series Spreader Beam

ITEM #96-150-12

## **Key Features**

- Lifting eye made of Mild Steel to protect Crane Hook
- Inner upper edges of lifting eye chamfered and ground to help protect crane hook
- Ends of Spreader Beam are beveled to reduce sharp edges to help protect operators and to reduce weight
- Oversized Twin Hooks are chamfered and ground for use with nylon slings
- Latches on hooks are included as standard equipment
- Designed to meet or exceed our interpretation of applicable OSHA and ANSI/ASME B30-20 Standards
- See Series 97 Sheets for alternate end fittings