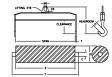

## **Downs Crane & Hoist Company**

96 Series Spreader Beam

ITEM #96-150-12

## **Key Features**

- Lifting eye made of Mild Steel to protect Crane Hook
- Inner upper edges of lifting eye chamfered and ground to help protect crane hook
- Ends of Spreader Beam are beveled to reduce sharp edges to help protect operators and to reduce weight
- Oversized Twin Hooks are chamfered and ground for use with nylon slings
- Latches on hooks are included as standard equipment
- Designed to meet or exceed our interpretation of applicable OSHA and ANSI/ASME B30-20 Standards
- See Series 97 Sheets for alternate end fittings