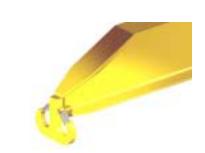

## **Key Features**

- Lifting eye made of Mild Steel to protect Crane Hook
- Inner upper edges of lifting eye chamfered and ground to help protect crane hook
- Ends of Spreader Beam are beveled to reduce sharp edges to help protect operators and to reduce weight
- Oversized Twin Hooks are chamfered and ground for use with nylon slings
- Latches on hooks are included as standard equipment
- Designed to meet or exceed our interpretation of applicable OSHA and ANSI/ASME B30-20 Standards
- See Series 97 Sheets for alternate end fittings