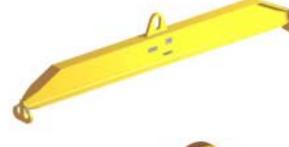

## 96 Series Spreader Beam

ITEM #96-150-14

## **Key Features**

- Lifting eye made of Mild Steel to protect Crane Hook
- Inner upper edges of lifting eye chamfered and ground to help protect crane hook
- Ends of Spreader Beam are beveled to reduce sharp edges to help protect operators and to reduce weight
- Oversized Twin Hooks are chamfered and ground for use with nylon slings
- Latches on hooks are included as standard equipment
- Designed to meet or exceed our interpretation of applicable OSHA and ANSI/ASME B30-20 Standards
- See Series 97 Sheets for alternate end fittings