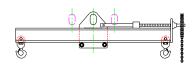

## 96 Series Spreader Beam

ITEM #96-150-14

## **Key Features**

- Lifting eye made of Mild Steel to protect Crane Hook
- Inner upper edges of lifting eye chamfered and ground to help protect crane hook
- Ends of Spreader Beam are beveled to reduce sharp edges to help protect operators and to reduce weight
- Oversized Twin Hooks are chamfered and ground for use with nylon slings
- Latches on hooks are included as standard equipment
- Designed to meet or exceed our interpretation of applicable OSHA and ANSI/ASME B30-20 Standards
- See Series 97 Sheets for alternate end fittings