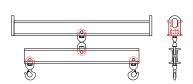

## 96 Series Spreader Beam

ITEM #96-150-14

## **Key Features**

- Lifting eye made of Mild Steel to protect Crane Hook
- Inner upper edges of lifting eye chamfered and ground to help protect crane hook
- Ends of Spreader Beam are beveled to reduce sharp edges to help protect operators and to reduce weight
- Oversized Twin Hooks are chamfered and ground for use with nylon slings
- Latches on hooks are included as standard equipment
- Designed to meet or exceed our interpretation of applicable OSHA and ANSI/ASME B30-20 Standards
- See Series 97 Sheets for alternate end fittings