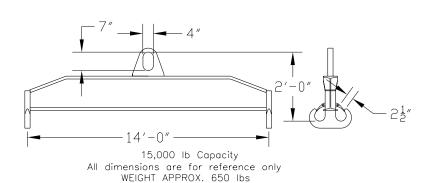

## 96 Series Spreader Beam

ITEM #96-150-14

## **Key Features**

- Lifting eye made of Mild Steel to protect Crane Hook
- Inner upper edges of lifting eye chamfered and ground to help protect crane hook
- Ends of Spreader Beam are beveled to reduce sharp edges to help protect operators and to reduce weight
- Oversized Twin Hooks are chamfered and ground for use with nylon slings
- Latches on hooks are included as standard equipment
- Designed to meet or exceed our interpretation of applicable OSHA and ANSI/ASME B30-20 Standards
- See Series 97 Sheets for alternate end fittings