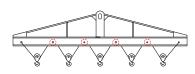

## 96 Series Spreader Beam

ITEM #96-150-14

## **Key Features**

- Lifting eye made of Mild Steel to protect Crane Hook
- Inner upper edges of lifting eye chamfered and ground to help protect crane hook
- Ends of Spreader Beam are beveled to reduce sharp edges to help protect operators and to reduce weight
- Oversized Twin Hooks are chamfered and ground for use with nylon slings
- Latches on hooks are included as standard equipment
- Designed to meet or exceed our interpretation of applicable OSHA and ANSI/ASME B30-20 Standards
- See Series 97 Sheets for alternate end fittings