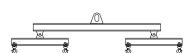

## 96 Series Spreader Beam

ITEM #96-150-14

## **Key Features**

- Lifting eye made of Mild Steel to protect Crane Hook
- Inner upper edges of lifting eye chamfered and ground to help protect crane hook
- Ends of Spreader Beam are beveled to reduce sharp edges to help protect operators and to reduce weight
- Oversized Twin Hooks are chamfered and ground for use with nylon slings
- Latches on hooks are included as standard equipment
- Designed to meet or exceed our interpretation of applicable OSHA and ANSI/ASME B30-20 Standards
- See Series 97 Sheets for alternate end fittings