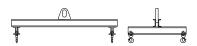

## 96 Series Spreader Beam

ITEM #96-150-14

## **Key Features**

- Lifting eye made of Mild Steel to protect Crane Hook
- Inner upper edges of lifting eye chamfered and ground to help protect crane hook
- Ends of Spreader Beam are beveled to reduce sharp edges to help protect operators and to reduce weight
- Oversized Twin Hooks are chamfered and ground for use with nylon slings
- Latches on hooks are included as standard equipment
- Designed to meet or exceed our interpretation of applicable OSHA and ANSI/ASME B30-20 Standards
- See Series 97 Sheets for alternate end fittings