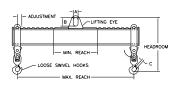

## 96 Series Spreader Beam

ITEM #96-150-16

15,000 lb Capacity
All dimensions are for reference only
WEIGHT APPROX. 765 lbs

## **Key Features**

- Lifting eye made of Mild Steel to protect Crane Hook
- Inner upper edges of lifting eye chamfered and ground to help protect crane hook
- Ends of Spreader Beam are beveled to reduce sharp edges to help protect operators and to reduce weight
- Oversized Twin Hooks are chamfered and ground for use with nylon slings
- Latches on hooks are included as standard equipment
- Designed to meet or exceed our interpretation of applicable OSHA and ANSI/ASME B30-20 Standards
- See Series 97 Sheets for alternate end fittings