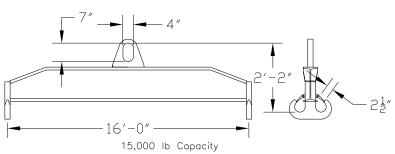

## 96 Series Spreader Beam

ITEM #96-150-16

15,000 lb Capacity
All dimensions are for reference only
WEIGHT APPROX. 765 lbs