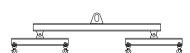

## 96 Series Spreader Beam

ITEM #96-150-16

15,000 lb Capacity
All dimensions are for reference only
WEIGHT APPROX. 765 lbs

## **Key Features**

- Lifting eye made of Mild Steel to protect Crane Hook
- Inner upper edges of lifting eye chamfered and ground to help protect crane hook
- Ends of Spreader Beam are beveled to reduce sharp edges to help protect operators and to reduce weight
- Oversized Twin Hooks are chamfered and ground for use with nylon slings
- Latches on hooks are included as standard equipment
- Designed to meet or exceed our interpretation of applicable OSHA and ANSI/ASME B30-20 Standards
- See Series 97 Sheets for alternate end fittings