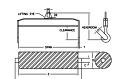

## **Key Features**

- Lifting eye made of Mild Steel to protect Crane Hook
- Inner upper edges of lifting eye chamfered and ground to help protect crane hook
- Ends of Spreader Beam are beveled to reduce sharp edges to help protect operators and to reduce weight
- Oversized Twin Hooks are chamfered and ground for use with nylon slings
- Latches on hooks are included as standard equipment
- Designed to meet or exceed our interpretation of applicable OSHA and ANSI/ASME B30-20 Standards
- See Series 97 Sheets for alternate end fittings