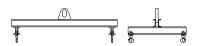

## 96 Series Spreader Beam

ITEM #96-150-16

15,000 lb Capacity
All dimensions are for reference only
WEIGHT APPROX. 765 lbs

## **Key Features**

- Lifting eye made of Mild Steel to protect Crane Hook
- Inner upper edges of lifting eye chamfered and ground to help protect crane hook
- Ends of Spreader Beam are beveled to reduce sharp edges to help protect operators and to reduce weight
- Oversized Twin Hooks are chamfered and ground for use with nylon slings
- Latches on hooks are included as standard equipment
- Designed to meet or exceed our interpretation of applicable OSHA and ANSI/ASME B30-20 Standards
- See Series 97 Sheets for alternate end fittings