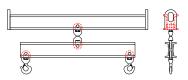

## 96 Series Spreader Beam

ITEM #96-150-16

15,000 lb Capacity
All dimensions are for reference only
WEIGHT APPROX. 765 lbs

## **Key Features**

- Lifting eye made of Mild Steel to protect Crane Hook
- Inner upper edges of lifting eye chamfered and ground to help protect crane hook
- Ends of Spreader Beam are beveled to reduce sharp edges to help protect operators and to reduce weight
- Oversized Twin Hooks are chamfered and ground for use with nylon slings
- Latches on hooks are included as standard equipment
- Designed to meet or exceed our interpretation of applicable OSHA and ANSI/ASME B30-20 Standards
- See Series 97 Sheets for alternate end fittings