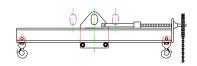

## 96 Series Spreader Beam

ITEM #96-150-16

15,000 lb Capacity
All dimensions are for reference only
WEIGHT APPROX. 765 lbs

## **Key Features**

- Lifting eye made of Mild Steel to protect Crane Hook
- Inner upper edges of lifting eye chamfered and ground to help protect crane hook
- Ends of Spreader Beam are beveled to reduce sharp edges to help protect operators and to reduce weight
- Oversized Twin Hooks are chamfered and ground for use with nylon slings
- Latches on hooks are included as standard equipment
- Designed to meet or exceed our interpretation of applicable OSHA and ANSI/ASME B30-20 Standards
- See Series 97 Sheets for alternate end fittings