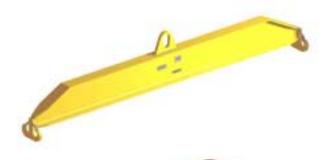

## 96 Series Spreader Beam

ITEM #96-150-16

15,000 lb Capacity
All dimensions are for reference only
WEIGHT APPROX. 765 lbs

## **Key Features**

- Lifting eye made of Mild Steel to protect Crane Hook
- Inner upper edges of lifting eye chamfered and ground to help protect crane hook
- Ends of Spreader Beam are beveled to reduce sharp edges to help protect operators and to reduce weight
- Oversized Twin Hooks are chamfered and ground for use with nylon slings
- Latches on hooks are included as standard equipment
- Designed to meet or exceed our interpretation of applicable OSHA and ANSI/ASME B30-20 Standards
- See Series 97 Sheets for alternate end fittings