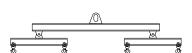

## 96 Series Spreader Beam

ITEM #96-150-18

All dimensions are for reference only WEIGHT APPROX. 1175 lbs

## **Key Features**

- Lifting eye made of Mild Steel to protect Crane Hook
- Inner upper edges of lifting eye chamfered and ground to help protect crane hook
- Ends of Spreader Beam are beveled to reduce sharp edges to help protect operators and to reduce weight
- Oversized Twin Hooks are chamfered and ground for use with nylon slings
- Latches on hooks are included as standard equipment
- Designed to meet or exceed our interpretation of applicable OSHA and ANSI/ASME B30-20 Standards
- See Series 97 Sheets for alternate end fittings