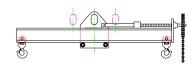

## 96 Series Spreader Beam

ITEM #96-150-18

All dimensions are for reference only WEIGHT APPROX. 1175 lbs

## **Key Features**

- Lifting eye made of Mild Steel to protect Crane Hook
- Inner upper edges of lifting eye chamfered and ground to help protect crane hook
- Ends of Spreader Beam are beveled to reduce sharp edges to help protect operators and to reduce weight
- Oversized Twin Hooks are chamfered and ground for use with nylon slings
- Latches on hooks are included as standard equipment
- Designed to meet or exceed our interpretation of applicable OSHA and ANSI/ASME B30-20 Standards
- See Series 97 Sheets for alternate end fittings