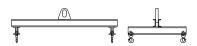

## 96 Series Spreader Beam

ITEM #96-150-18

All dimensions are for reference only WEIGHT APPROX. 1175 lbs

## **Key Features**

- Lifting eye made of Mild Steel to protect Crane Hook
- Inner upper edges of lifting eye chamfered and ground to help protect crane hook
- Ends of Spreader Beam are beveled to reduce sharp edges to help protect operators and to reduce weight
- Oversized Twin Hooks are chamfered and ground for use with nylon slings
- Latches on hooks are included as standard equipment
- Designed to meet or exceed our interpretation of applicable OSHA and ANSI/ASME B30-20 Standards
- See Series 97 Sheets for alternate end fittings