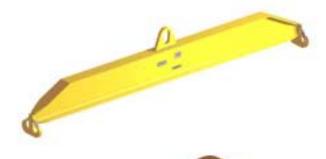

## 96 Series Spreader Beam

ITEM #96-150-18

All dimensions are for reference only WEIGHT APPROX. 1175 lbs

## **Key Features**

- Lifting eye made of Mild Steel to protect Crane Hook
- Inner upper edges of lifting eye chamfered and ground to help protect crane hook
- Ends of Spreader Beam are beveled to reduce sharp edges to help protect operators and to reduce weight
- Oversized Twin Hooks are chamfered and ground for use with nylon slings
- Latches on hooks are included as standard equipment
- Designed to meet or exceed our interpretation of applicable OSHA and ANSI/ASME B30-20 Standards
- See Series 97 Sheets for alternate end fittings