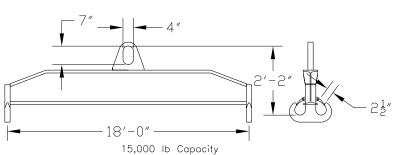

## 96 Series Spreader Beam

ITEM #96-150-18

All dimensions are for reference only WEIGHT APPROX. 1175 lbs

## **Key Features**

- Lifting eye made of Mild Steel to protect Crane Hook
- Inner upper edges of lifting eye chamfered and ground to help protect crane hook
- Ends of Spreader Beam are beveled to reduce sharp edges to help protect operators and to reduce weight
- Oversized Twin Hooks are chamfered and ground for use with nylon slings
- Latches on hooks are included as standard equipment
- Designed to meet or exceed our interpretation of applicable OSHA and ANSI/ASME B30-20 Standards
- See Series 97 Sheets for alternate end fittings