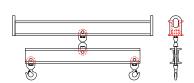

## 96 Series Spreader Beam

ITEM #96-150-18

All dimensions are for reference only WEIGHT APPROX. 1175 lbs

## **Key Features**

- Lifting eye made of Mild Steel to protect Crane Hook
- Inner upper edges of lifting eye chamfered and ground to help protect crane hook
- Ends of Spreader Beam are beveled to reduce sharp edges to help protect operators and to reduce weight
- Oversized Twin Hooks are chamfered and ground for use with nylon slings
- Latches on hooks are included as standard equipment
- Designed to meet or exceed our interpretation of applicable OSHA and ANSI/ASME B30-20 Standards
- See Series 97 Sheets for alternate end fittings