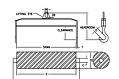

## 96 Series Spreader Beam

ITEM #96-150-18

All dimensions are for reference only WEIGHT APPROX. 1175 lbs

## **Key Features**

- Lifting eye made of Mild Steel to protect Crane Hook
- Inner upper edges of lifting eye chamfered and ground to help protect crane hook
- Ends of Spreader Beam are beveled to reduce sharp edges to help protect operators and to reduce weight
- Oversized Twin Hooks are chamfered and ground for use with nylon slings
- Latches on hooks are included as standard equipment
- Designed to meet or exceed our interpretation of applicable OSHA and ANSI/ASME B30-20 Standards
- See Series 97 Sheets for alternate end fittings