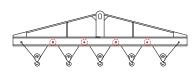

## 96 Series Spreader Beam

ITEM #96-150-18

All dimensions are for reference only WEIGHT APPROX. 1175 lbs

## **Key Features**

- Lifting eye made of Mild Steel to protect Crane Hook
- Inner upper edges of lifting eye chamfered and ground to help protect crane hook
- Ends of Spreader Beam are beveled to reduce sharp edges to help protect operators and to reduce weight
- Oversized Twin Hooks are chamfered and ground for use with nylon slings
- Latches on hooks are included as standard equipment
- Designed to meet or exceed our interpretation of applicable OSHA and ANSI/ASME B30-20 Standards
- See Series 97 Sheets for alternate end fittings