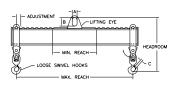

## 96 Series Spreader Beam

ITEM #96-150-18

All dimensions are for reference only WEIGHT APPROX. 1175 lbs

## **Key Features**

- Lifting eye made of Mild Steel to protect Crane Hook
- Inner upper edges of lifting eye chamfered and ground to help protect crane hook
- Ends of Spreader Beam are beveled to reduce sharp edges to help protect operators and to reduce weight
- Oversized Twin Hooks are chamfered and ground for use with nylon slings
- Latches on hooks are included as standard equipment
- Designed to meet or exceed our interpretation of applicable OSHA and ANSI/ASME B30-20 Standards
- See Series 97 Sheets for alternate end fittings