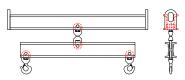

## 96 Series Spreader Beam

ITEM #96-150-2

All dimensions are for reference only WEIGHT APPROX. 110 lbs

## **Key Features**

- Lifting eye made of Mild Steel to protect Crane Hook
- Inner upper edges of lifting eye chamfered and ground to help protect crane hook
- Ends of Spreader Beam are beveled to reduce sharp edges to help protect operators and to reduce weight
- Oversized Twin Hooks are chamfered and ground for use with nylon slings
- Latches on hooks are included as standard equipment
- Designed to meet or exceed our interpretation of applicable OSHA and ANSI/ASME B30-20 Standards
- See Series 97 Sheets for alternate end fittings