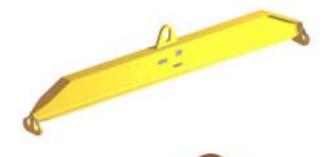

## 96 Series Spreader Beam

ITEM #96-150-2

All dimensions are for reference only WEIGHT APPROX. 110 lbs

## **Key Features**

- Lifting eye made of Mild Steel to protect Crane Hook
- Inner upper edges of lifting eye chamfered and ground to help protect crane hook
- Ends of Spreader Beam are beveled to reduce sharp edges to help protect operators and to reduce weight
- Oversized Twin Hooks are chamfered and ground for use with nylon slings
- Latches on hooks are included as standard equipment
- Designed to meet or exceed our interpretation of applicable OSHA and ANSI/ASME B30-20 Standards
- See Series 97 Sheets for alternate end fittings