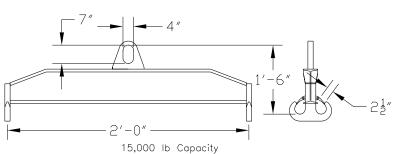

## 96 Series Spreader Beam

ITEM #96-150-2

All dimensions are for reference only WEIGHT APPROX. 110 lbs

## **Key Features**

- Lifting eye made of Mild Steel to protect Crane Hook
- Inner upper edges of lifting eye chamfered and ground to help protect crane hook
- Ends of Spreader Beam are beveled to reduce sharp edges to help protect operators and to reduce weight
- Oversized Twin Hooks are chamfered and ground for use with nylon slings
- Latches on hooks are included as standard equipment
- Designed to meet or exceed our interpretation of applicable OSHA and ANSI/ASME B30-20 Standards
- See Series 97 Sheets for alternate end fittings