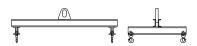

## 96 Series Spreader Beam

ITEM #96-150-2

All dimensions are for reference only WEIGHT APPROX. 110 lbs

## **Key Features**

- Lifting eye made of Mild Steel to protect Crane Hook
- Inner upper edges of lifting eye chamfered and ground to help protect crane hook
- Ends of Spreader Beam are beveled to reduce sharp edges to help protect operators and to reduce weight
- Oversized Twin Hooks are chamfered and ground for use with nylon slings
- Latches on hooks are included as standard equipment
- Designed to meet or exceed our interpretation of applicable OSHA and ANSI/ASME B30-20 Standards
- See Series 97 Sheets for alternate end fittings