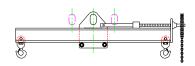

## 96 Series Spreader Beam

ITEM #96-150-2

All dimensions are for reference only WEIGHT APPROX. 110 lbs

## **Key Features**

- Lifting eye made of Mild Steel to protect Crane Hook
- Inner upper edges of lifting eye chamfered and ground to help protect crane hook
- Ends of Spreader Beam are beveled to reduce sharp edges to help protect operators and to reduce weight
- Oversized Twin Hooks are chamfered and ground for use with nylon slings
- Latches on hooks are included as standard equipment
- Designed to meet or exceed our interpretation of applicable OSHA and ANSI/ASME B30-20 Standards
- See Series 97 Sheets for alternate end fittings