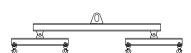

## 96 Series Spreader Beam

ITEM #96-150-2

All dimensions are for reference only WEIGHT APPROX. 110 lbs

## **Key Features**

- Lifting eye made of Mild Steel to protect Crane Hook
- Inner upper edges of lifting eye chamfered and ground to help protect crane hook
- Ends of Spreader Beam are beveled to reduce sharp edges to help protect operators and to reduce weight
- Oversized Twin Hooks are chamfered and ground for use with nylon slings
- Latches on hooks are included as standard equipment
- Designed to meet or exceed our interpretation of applicable OSHA and ANSI/ASME B30-20 Standards
- See Series 97 Sheets for alternate end fittings