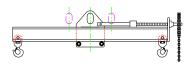

## **Downs Crane & Hoist Company**

96 Series Spreader Beam

ITEM #96-150-20

## **Key Features**

- Lifting eye made of Mild Steel to protect Crane Hook
- Inner upper edges of lifting eye chamfered and ground to help protect crane hook
- Ends of Spreader Beam are beveled to reduce sharp edges to help protect operators and to reduce weight
- Oversized Twin Hooks are chamfered and ground for use with nylon slings
- Latches on hooks are included as standard equipment
- Designed to meet or exceed our interpretation of applicable OSHA and ANSI/ASME B30-20 Standards
- See Series 97 Sheets for alternate end fittings