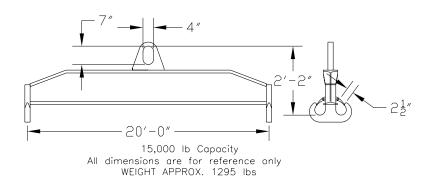

## **Downs Crane & Hoist Company**

96 Series Spreader Beam

ITEM #96-150-20

## **Key Features**

- Lifting eye made of Mild Steel to protect Crane Hook
- Inner upper edges of lifting eye chamfered and ground to help protect crane hook
- Ends of Spreader Beam are beveled to reduce sharp edges to help protect operators and to reduce weight
- Oversized Twin Hooks are chamfered and ground for use with nylon slings
- Latches on hooks are included as standard equipment
- Designed to meet or exceed our interpretation of applicable OSHA and ANSI/ASME B30-20 Standards
- See Series 97 Sheets for alternate end fittings