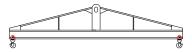

## **Downs Crane & Hoist Company**

96 Series Spreader Beam

ITEM #96-150-20

## **Key Features**

- Lifting eye made of Mild Steel to protect Crane Hook
- Inner upper edges of lifting eye chamfered and ground to help protect crane hook
- Ends of Spreader Beam are beveled to reduce sharp edges to help protect operators and to reduce weight
- Oversized Twin Hooks are chamfered and ground for use with nylon slings
- Latches on hooks are included as standard equipment
- Designed to meet or exceed our interpretation of applicable OSHA and ANSI/ASME B30-20 Standards
- See Series 97 Sheets for alternate end fittings