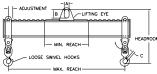

## **Key Features**

- Lifting eye made of Mild Steel to protect Crane Hook
- Inner upper edges of lifting eye chamfered and ground to help protect crane hook
- Ends of Spreader Beam are beveled to reduce sharp edges to help protect operators and to reduce weight
- Oversized Twin Hooks are chamfered and ground for use with nylon slings
- Latches on hooks are included as standard equipment
- Designed to meet or exceed our interpretation of applicable OSHA and ANSI/ASME B30-20 Standards
- See Series 97 Sheets for alternate end fittings