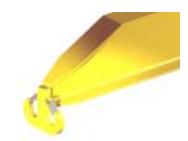

## **Downs Crane & Hoist Company**

96 Series Spreader Beam

ITEM #96-150-20

## **Key Features**

- Lifting eye made of Mild Steel to protect Crane Hook
- Inner upper edges of lifting eye chamfered and ground to help protect crane hook
- Ends of Spreader Beam are beveled to reduce sharp edges to help protect operators and to reduce weight
- Oversized Twin Hooks are chamfered and ground for use with nylon slings
- Latches on hooks are included as standard equipment
- Designed to meet or exceed our interpretation of applicable OSHA and ANSI/ASME B30-20 Standards
- See Series 97 Sheets for alternate end fittings