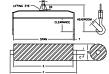

## **Downs Crane & Hoist Company**

96 Series Spreader Beam

ITEM #96-150-20

## **Key Features**

- Lifting eye made of Mild Steel to protect Crane Hook
- Inner upper edges of lifting eye chamfered and ground to help protect crane hook
- Ends of Spreader Beam are beveled to reduce sharp edges to help protect operators and to reduce weight
- Oversized Twin Hooks are chamfered and ground for use with nylon slings
- Latches on hooks are included as standard equipment
- Designed to meet or exceed our interpretation of applicable OSHA and ANSI/ASME B30-20 Standards
- See Series 97 Sheets for alternate end fittings