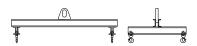

## 96 Series Spreader Beam

ITEM #96-150-4

## **Key Features**

- Lifting eye made of Mild Steel to protect Crane Hook
- Inner upper edges of lifting eye chamfered and ground to help protect crane hook
- Ends of Spreader Beam are beveled to reduce sharp edges to help protect operators and to reduce weight
- Oversized Twin Hooks are chamfered and ground for use with nylon slings
- Latches on hooks are included as standard equipment
- Designed to meet or exceed our interpretation of applicable OSHA and ANSI/ASME B30-20 Standards
- See Series 97 Sheets for alternate end fittings