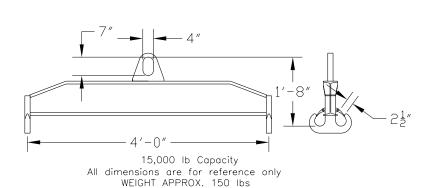

## 96 Series Spreader Beam

ITEM #96-150-4

## **Key Features**

- Lifting eye made of Mild Steel to protect Crane Hook
- Inner upper edges of lifting eye chamfered and ground to help protect crane hook
- Ends of Spreader Beam are beveled to reduce sharp edges to help protect operators and to reduce weight
- Oversized Twin Hooks are chamfered and ground for use with nylon slings
- Latches on hooks are included as standard equipment
- Designed to meet or exceed our interpretation of applicable OSHA and ANSI/ASME B30-20 Standards
- See Series 97 Sheets for alternate end fittings