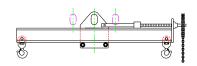

## 96 Series Spreader Beam

ITEM #96-150-4

## **Key Features**

- Lifting eye made of Mild Steel to protect Crane Hook
- Inner upper edges of lifting eye chamfered and ground to help protect crane hook
- Ends of Spreader Beam are beveled to reduce sharp edges to help protect operators and to reduce weight
- Oversized Twin Hooks are chamfered and ground for use with nylon slings
- Latches on hooks are included as standard equipment
- Designed to meet or exceed our interpretation of applicable OSHA and ANSI/ASME B30-20 Standards
- See Series 97 Sheets for alternate end fittings