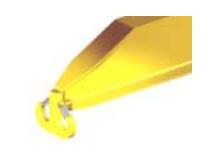

## **Key Features**

- Lifting eye made of Mild Steel to protect Crane Hook
- Inner upper edges of lifting eye chamfered and ground to help protect crane hook
- Ends of Spreader Beam are beveled to reduce sharp edges to help protect operators and to reduce weight
- Oversized Twin Hooks are chamfered and ground for use with nylon slings
- Latches on hooks are included as standard equipment
- Designed to meet or exceed our interpretation of applicable OSHA and ANSI/ASME B30-20 Standards
- See Series 97 Sheets for alternate end fittings