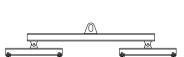

## 96 Series Spreader Beam

ITEM #96-150-4

## **Key Features**

- Lifting eye made of Mild Steel to protect Crane Hook
- Inner upper edges of lifting eye chamfered and ground to help protect crane hook
- Ends of Spreader Beam are beveled to reduce sharp edges to help protect operators and to reduce weight
- Oversized Twin Hooks are chamfered and ground for use with nylon slings
- Latches on hooks are included as standard equipment
- Designed to meet or exceed our interpretation of applicable OSHA and ANSI/ASME B30-20 Standards
- See Series 97 Sheets for alternate end fittings