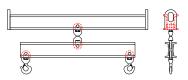

## 96 Series Spreader Beam

ITEM #96-150-4

## **Key Features**

- Lifting eye made of Mild Steel to protect Crane Hook
- Inner upper edges of lifting eye chamfered and ground to help protect crane hook
- Ends of Spreader Beam are beveled to reduce sharp edges to help protect operators and to reduce weight
- Oversized Twin Hooks are chamfered and ground for use with nylon slings
- Latches on hooks are included as standard equipment
- Designed to meet or exceed our interpretation of applicable OSHA and ANSI/ASME B30-20 Standards
- See Series 97 Sheets for alternate end fittings