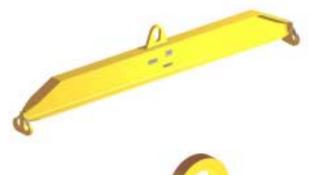

## 96 Series Spreader Beam

ITEM #96-150-4

## **Key Features**

- Lifting eye made of Mild Steel to protect Crane Hook
- Inner upper edges of lifting eye chamfered and ground to help protect crane hook
- Ends of Spreader Beam are beveled to reduce sharp edges to help protect operators and to reduce weight
- Oversized Twin Hooks are chamfered and ground for use with nylon slings
- Latches on hooks are included as standard equipment
- Designed to meet or exceed our interpretation of applicable OSHA and ANSI/ASME B30-20 Standards
- See Series 97 Sheets for alternate end fittings