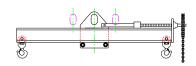

## 96 Series Spreader Beam

ITEM #96-150-5

All dimensions are for reference only WEIGHT APPROX. 170 lbs

## **Key Features**

- Lifting eye made of Mild Steel to protect Crane Hook
- Inner upper edges of lifting eye chamfered and ground to help protect crane hook
- Ends of Spreader Beam are beveled to reduce sharp edges to help protect operators and to reduce weight
- Oversized Twin Hooks are chamfered and ground for use with nylon slings
- Latches on hooks are included as standard equipment
- Designed to meet or exceed our interpretation of applicable OSHA and ANSI/ASME B30-20 Standards
- See Series 97 Sheets for alternate end fittings