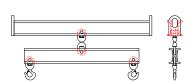

## 96 Series Spreader Beam

ITEM #96-150-5

All dimensions are for reference only WEIGHT APPROX. 170 lbs

## **Key Features**

- Lifting eye made of Mild Steel to protect Crane Hook
- Inner upper edges of lifting eye chamfered and ground to help protect crane hook
- Ends of Spreader Beam are beveled to reduce sharp edges to help protect operators and to reduce weight
- Oversized Twin Hooks are chamfered and ground for use with nylon slings
- Latches on hooks are included as standard equipment
- Designed to meet or exceed our interpretation of applicable OSHA and ANSI/ASME B30-20 Standards
- See Series 97 Sheets for alternate end fittings