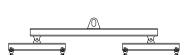

## 96 Series Spreader Beam

ITEM #96-150-5

All dimensions are for reference only WEIGHT APPROX. 170 lbs

## **Key Features**

- Lifting eye made of Mild Steel to protect Crane Hook
- Inner upper edges of lifting eye chamfered and ground to help protect crane hook
- Ends of Spreader Beam are beveled to reduce sharp edges to help protect operators and to reduce weight
- Oversized Twin Hooks are chamfered and ground for use with nylon slings
- Latches on hooks are included as standard equipment
- Designed to meet or exceed our interpretation of applicable OSHA and ANSI/ASME B30-20 Standards
- See Series 97 Sheets for alternate end fittings