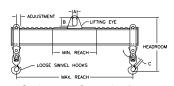

## **Key Features**

- Lifting eye made of Mild Steel to protect Crane Hook
- Inner upper edges of lifting eye chamfered and ground to help protect crane hook
- Ends of Spreader Beam are beveled to reduce sharp edges to help protect operators and to reduce weight
- Oversized Twin Hooks are chamfered and ground for use with nylon slings
- Latches on hooks are included as standard equipment
- Designed to meet or exceed our interpretation of applicable OSHA and ANSI/ASME B30-20 Standards
- See Series 97 Sheets for alternate end fittings