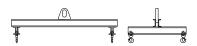

## 96 Series Spreader Beam

ITEM #96-150-5

All dimensions are for reference only WEIGHT APPROX. 170 lbs

## **Key Features**

- Lifting eye made of Mild Steel to protect Crane Hook
- Inner upper edges of lifting eye chamfered and ground to help protect crane hook
- Ends of Spreader Beam are beveled to reduce sharp edges to help protect operators and to reduce weight
- Oversized Twin Hooks are chamfered and ground for use with nylon slings
- Latches on hooks are included as standard equipment
- Designed to meet or exceed our interpretation of applicable OSHA and ANSI/ASME B30-20 Standards
- See Series 97 Sheets for alternate end fittings