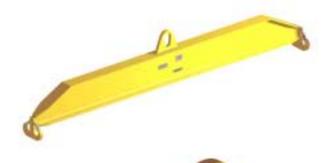

## 96 Series Spreader Beam

ITEM #96-150-5

All dimensions are for reference only WEIGHT APPROX. 170 lbs

## **Key Features**

- Lifting eye made of Mild Steel to protect Crane Hook
- Inner upper edges of lifting eye chamfered and ground to help protect crane hook
- Ends of Spreader Beam are beveled to reduce sharp edges to help protect operators and to reduce weight
- Oversized Twin Hooks are chamfered and ground for use with nylon slings
- Latches on hooks are included as standard equipment
- Designed to meet or exceed our interpretation of applicable OSHA and ANSI/ASME B30-20 Standards
- See Series 97 Sheets for alternate end fittings