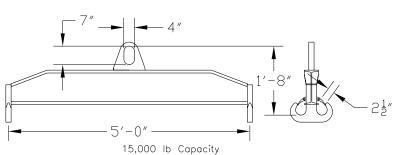

## 96 Series Spreader Beam

ITEM #96-150-5

All dimensions are for reference only WEIGHT APPROX. 170 lbs

## **Key Features**

- Lifting eye made of Mild Steel to protect Crane Hook
- Inner upper edges of lifting eye chamfered and ground to help protect crane hook
- Ends of Spreader Beam are beveled to reduce sharp edges to help protect operators and to reduce weight
- Oversized Twin Hooks are chamfered and ground for use with nylon slings
- Latches on hooks are included as standard equipment
- Designed to meet or exceed our interpretation of applicable OSHA and ANSI/ASME B30-20 Standards
- See Series 97 Sheets for alternate end fittings