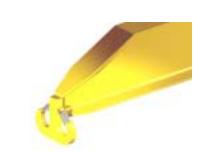

## **Key Features**

- Lifting eye made of Mild Steel to protect Crane Hook
- Inner upper edges of lifting eye chamfered and ground to help protect crane hook
- Ends of Spreader Beam are beveled to reduce sharp edges to help protect operators and to reduce weight
- Oversized Twin Hooks are chamfered and ground for use with nylon slings
- Latches on hooks are included as standard equipment
- Designed to meet or exceed our interpretation of applicable OSHA and ANSI/ASME B30-20 Standards
- See Series 97 Sheets for alternate end fittings