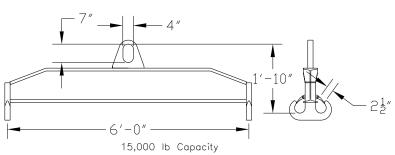

## 96 Series Spreader Beam

ITEM #96-150-6

All dimensions are for reference only WEIGHT APPROX. 230 lbs

## **Key Features**

- Lifting eye made of Mild Steel to protect Crane Hook
- Inner upper edges of lifting eye chamfered and ground to help protect crane hook
- Ends of Spreader Beam are beveled to reduce sharp edges to help protect operators and to reduce weight
- Oversized Twin Hooks are chamfered and ground for use with nylon slings
- Latches on hooks are included as standard equipment
- Designed to meet or exceed our interpretation of applicable OSHA and ANSI/ASME B30-20 Standards
- See Series 97 Sheets for alternate end fittings