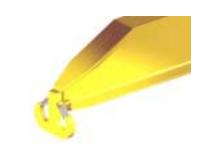

## **Key Features**

- Lifting eye made of Mild Steel to protect Crane Hook
- Inner upper edges of lifting eye chamfered and ground to help protect crane hook
- Ends of Spreader Beam are beveled to reduce sharp edges to help protect operators and to reduce weight
- Oversized Twin Hooks are chamfered and ground for use with nylon slings
- Latches on hooks are included as standard equipment
- Designed to meet or exceed our interpretation of applicable OSHA and ANSI/ASME B30-20 Standards
- See Series 97 Sheets for alternate end fittings