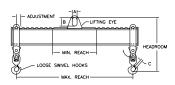

## **Key Features**

- Lifting eye made of Mild Steel to protect Crane Hook
- Inner upper edges of lifting eye chamfered and ground to help protect crane hook
- Ends of Spreader Beam are beveled to reduce sharp edges to help protect operators and to reduce weight
- Oversized Twin Hooks are chamfered and ground for use with nylon slings
- Latches on hooks are included as standard equipment
- Designed to meet or exceed our interpretation of applicable OSHA and ANSI/ASME B30-20 Standards
- See Series 97 Sheets for alternate end fittings