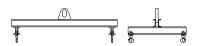

## 96 Series Spreader Beam

ITEM #96-150-6

All dimensions are for reference only WEIGHT APPROX. 230 lbs

## **Key Features**

- Lifting eye made of Mild Steel to protect Crane Hook
- Inner upper edges of lifting eye chamfered and ground to help protect crane hook
- Ends of Spreader Beam are beveled to reduce sharp edges to help protect operators and to reduce weight
- Oversized Twin Hooks are chamfered and ground for use with nylon slings
- Latches on hooks are included as standard equipment
- Designed to meet or exceed our interpretation of applicable OSHA and ANSI/ASME B30-20 Standards
- See Series 97 Sheets for alternate end fittings