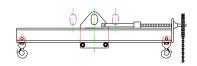

## 96 Series Spreader Beam

ITEM #96-150-6

All dimensions are for reference only WEIGHT APPROX. 230 lbs

## **Key Features**

- Lifting eye made of Mild Steel to protect Crane Hook
- Inner upper edges of lifting eye chamfered and ground to help protect crane hook
- Ends of Spreader Beam are beveled to reduce sharp edges to help protect operators and to reduce weight
- Oversized Twin Hooks are chamfered and ground for use with nylon slings
- Latches on hooks are included as standard equipment
- Designed to meet or exceed our interpretation of applicable OSHA and ANSI/ASME B30-20 Standards
- See Series 97 Sheets for alternate end fittings