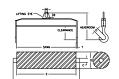

## 96 Series Spreader Beam

ITEM #96-150-6

All dimensions are for reference only WEIGHT APPROX. 230 lbs

## **Key Features**

- Lifting eye made of Mild Steel to protect Crane Hook
- Inner upper edges of lifting eye chamfered and ground to help protect crane hook
- Ends of Spreader Beam are beveled to reduce sharp edges to help protect operators and to reduce weight
- Oversized Twin Hooks are chamfered and ground for use with nylon slings
- Latches on hooks are included as standard equipment
- Designed to meet or exceed our interpretation of applicable OSHA and ANSI/ASME B30-20 Standards
- See Series 97 Sheets for alternate end fittings