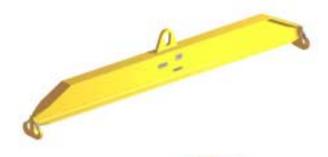

## 96 Series Spreader Beam

ITEM #96-150-6

All dimensions are for reference only WEIGHT APPROX. 230 lbs

## **Key Features**

- Lifting eye made of Mild Steel to protect Crane Hook
- Inner upper edges of lifting eye chamfered and ground to help protect crane hook
- Ends of Spreader Beam are beveled to reduce sharp edges to help protect operators and to reduce weight
- Oversized Twin Hooks are chamfered and ground for use with nylon slings
- Latches on hooks are included as standard equipment
- Designed to meet or exceed our interpretation of applicable OSHA and ANSI/ASME B30-20 Standards
- See Series 97 Sheets for alternate end fittings