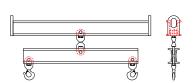

## 96 Series Spreader Beam

ITEM #96-150-6

All dimensions are for reference only WEIGHT APPROX. 230 lbs

## **Key Features**

- Lifting eye made of Mild Steel to protect Crane Hook
- Inner upper edges of lifting eye chamfered and ground to help protect crane hook
- Ends of Spreader Beam are beveled to reduce sharp edges to help protect operators and to reduce weight
- Oversized Twin Hooks are chamfered and ground for use with nylon slings
- Latches on hooks are included as standard equipment
- Designed to meet or exceed our interpretation of applicable OSHA and ANSI/ASME B30-20 Standards
- See Series 97 Sheets for alternate end fittings