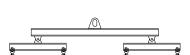

## 96 Series Spreader Beam

ITEM #96-150-6

All dimensions are for reference only WEIGHT APPROX. 230 lbs

## **Key Features**

- Lifting eye made of Mild Steel to protect Crane Hook
- Inner upper edges of lifting eye chamfered and ground to help protect crane hook
- Ends of Spreader Beam are beveled to reduce sharp edges to help protect operators and to reduce weight
- Oversized Twin Hooks are chamfered and ground for use with nylon slings
- Latches on hooks are included as standard equipment
- Designed to meet or exceed our interpretation of applicable OSHA and ANSI/ASME B30-20 Standards
- See Series 97 Sheets for alternate end fittings