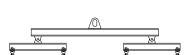

## 96 Series Spreader Beam

ITEM #96-150-7

15,000 lb Capacity
All dimensions are for reference only
WEIGHT APPROX. 255 lbs

## **Key Features**

- Lifting eye made of Mild Steel to protect Crane Hook
- Inner upper edges of lifting eye chamfered and ground to help protect crane hook
- Ends of Spreader Beam are beveled to reduce sharp edges to help protect operators and to reduce weight
- Oversized Twin Hooks are chamfered and ground for use with nylon slings
- Latches on hooks are included as standard equipment
- Designed to meet or exceed our interpretation of applicable OSHA and ANSI/ASME B30-20 Standards
- See Series 97 Sheets for alternate end fittings