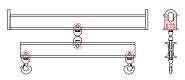

## 96 Series Spreader Beam

ITEM #96-150-7

15,000 lb Capacity
All dimensions are for reference only
WEIGHT APPROX. 255 lbs

## **Key Features**

- Lifting eye made of Mild Steel to protect Crane Hook
- Inner upper edges of lifting eye chamfered and ground to help protect crane hook
- Ends of Spreader Beam are beveled to reduce sharp edges to help protect operators and to reduce weight
- Oversized Twin Hooks are chamfered and ground for use with nylon slings
- Latches on hooks are included as standard equipment
- Designed to meet or exceed our interpretation of applicable OSHA and ANSI/ASME B30-20 Standards
- See Series 97 Sheets for alternate end fittings