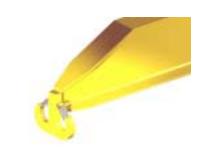

## **Key Features**

- Lifting eye made of Mild Steel to protect Crane Hook
- Inner upper edges of lifting eye chamfered and ground to help protect crane hook
- Ends of Spreader Beam are beveled to reduce sharp edges to help protect operators and to reduce weight
- Oversized Twin Hooks are chamfered and ground for use with nylon slings
- Latches on hooks are included as standard equipment
- Designed to meet or exceed our interpretation of applicable OSHA and ANSI/ASME B30-20 Standards
- See Series 97 Sheets for alternate end fittings