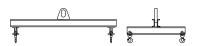

## 96 Series Spreader Beam

ITEM #96-150-7

15,000 lb Capacity
All dimensions are for reference only
WEIGHT APPROX. 255 lbs

## **Key Features**

- Lifting eye made of Mild Steel to protect Crane Hook
- Inner upper edges of lifting eye chamfered and ground to help protect crane hook
- Ends of Spreader Beam are beveled to reduce sharp edges to help protect operators and to reduce weight
- Oversized Twin Hooks are chamfered and ground for use with nylon slings
- Latches on hooks are included as standard equipment
- Designed to meet or exceed our interpretation of applicable OSHA and ANSI/ASME B30-20 Standards
- See Series 97 Sheets for alternate end fittings