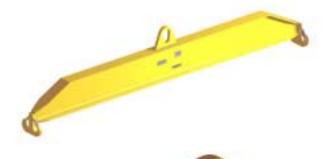

## 96 Series Spreader Beam

ITEM #96-150-7

15,000 lb Capacity
All dimensions are for reference only
WEIGHT APPROX. 255 lbs

## **Key Features**

- Lifting eye made of Mild Steel to protect Crane Hook
- Inner upper edges of lifting eye chamfered and ground to help protect crane hook
- Ends of Spreader Beam are beveled to reduce sharp edges to help protect operators and to reduce weight
- Oversized Twin Hooks are chamfered and ground for use with nylon slings
- Latches on hooks are included as standard equipment
- Designed to meet or exceed our interpretation of applicable OSHA and ANSI/ASME B30-20 Standards
- See Series 97 Sheets for alternate end fittings