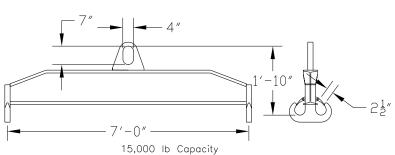

## 96 Series Spreader Beam

ITEM #96-150-7

15,000 lb Capacity
All dimensions are for reference only
WEIGHT APPROX. 255 lbs

## **Key Features**

- Lifting eye made of Mild Steel to protect Crane Hook
- Inner upper edges of lifting eye chamfered and ground to help protect crane hook
- Ends of Spreader Beam are beveled to reduce sharp edges to help protect operators and to reduce weight
- Oversized Twin Hooks are chamfered and ground for use with nylon slings
- Latches on hooks are included as standard equipment
- Designed to meet or exceed our interpretation of applicable OSHA and ANSI/ASME B30-20 Standards
- See Series 97 Sheets for alternate end fittings