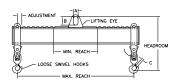

## 96 Series Spreader Beam

ITEM #96-150-7

15,000 lb Capacity
All dimensions are for reference only
WEIGHT APPROX. 255 lbs

## **Key Features**

- Lifting eye made of Mild Steel to protect Crane Hook
- Inner upper edges of lifting eye chamfered and ground to help protect crane hook
- Ends of Spreader Beam are beveled to reduce sharp edges to help protect operators and to reduce weight
- Oversized Twin Hooks are chamfered and ground for use with nylon slings
- Latches on hooks are included as standard equipment
- Designed to meet or exceed our interpretation of applicable OSHA and ANSI/ASME B30-20 Standards
- See Series 97 Sheets for alternate end fittings