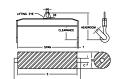

## **Key Features**

- Lifting eye made of Mild Steel to protect Crane Hook
- Inner upper edges of lifting eye chamfered and ground to help protect crane hook
- Ends of Spreader Beam are beveled to reduce sharp edges to help protect operators and to reduce weight
- Oversized Twin Hooks are chamfered and ground for use with nylon slings
- Latches on hooks are included as standard equipment
- Designed to meet or exceed our interpretation of applicable OSHA and ANSI/ASME B30-20 Standards
- See Series 97 Sheets for alternate end fittings