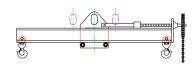

## 96 Series Spreader Beam

ITEM #96-150-7

15,000 lb Capacity
All dimensions are for reference only
WEIGHT APPROX. 255 lbs

## **Key Features**

- Lifting eye made of Mild Steel to protect Crane Hook
- Inner upper edges of lifting eye chamfered and ground to help protect crane hook
- Ends of Spreader Beam are beveled to reduce sharp edges to help protect operators and to reduce weight
- Oversized Twin Hooks are chamfered and ground for use with nylon slings
- Latches on hooks are included as standard equipment
- Designed to meet or exceed our interpretation of applicable OSHA and ANSI/ASME B30-20 Standards
- See Series 97 Sheets for alternate end fittings