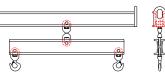

## **Key Features**

- Lifting eye made of Mild Steel to protect Crane Hook
- Inner upper edges of lifting eye chamfered and ground to help protect crane hook
- Ends of Spreader Beam are beveled to reduce sharp edges to help protect operators and to reduce weight
- Oversized Twin Hooks are chamfered and ground for use with nylon slings
- Latches on hooks are included as standard equipment
- Designed to meet or exceed our interpretation of applicable OSHA and ANSI/ASME B30-20 Standards
- See Series 97 Sheets for alternate end fittings