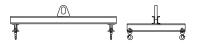

## **Key Features**

- Lifting eye made of Mild Steel to protect Crane Hook
- Inner upper edges of lifting eye chamfered and ground to help protect crane hook
- Ends of Spreader Beam are beveled to reduce sharp edges to help protect operators and to reduce weight
- Oversized Twin Hooks are chamfered and ground for use with nylon slings
- Latches on hooks are included as standard equipment
- Designed to meet or exceed our interpretation of applicable OSHA and ANSI/ASME B30-20 Standards
- See Series 97 Sheets for alternate end fittings