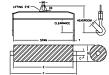

## **Downs Crane & Hoist Company**

96 Series Spreader Beam

ITEM #96-150-8

## **Key Features**

- Lifting eye made of Mild Steel to protect Crane Hook
- Inner upper edges of lifting eye chamfered and ground to help protect crane hook
- Ends of Spreader Beam are beveled to reduce sharp edges to help protect operators and to reduce weight
- Oversized Twin Hooks are chamfered and ground for use with nylon slings
- Latches on hooks are included as standard equipment
- Designed to meet or exceed our interpretation of applicable OSHA and ANSI/ASME B30-20 Standards
- See Series 97 Sheets for alternate end fittings