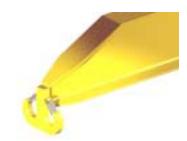

## **Downs Crane & Hoist Company**

96 Series Spreader Beam

ITEM #96-150-8

## **Key Features**

- Lifting eye made of Mild Steel to protect Crane Hook
- Inner upper edges of lifting eye chamfered and ground to help protect crane hook
- Ends of Spreader Beam are beveled to reduce sharp edges to help protect operators and to reduce weight
- Oversized Twin Hooks are chamfered and ground for use with nylon slings
- Latches on hooks are included as standard equipment
- Designed to meet or exceed our interpretation of applicable OSHA and ANSI/ASME B30-20 Standards
- See Series 97 Sheets for alternate end fittings