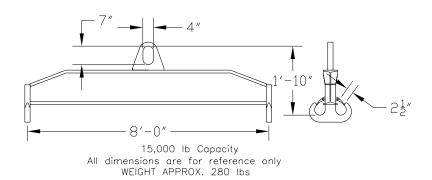

## **Downs Crane & Hoist Company**

96 Series Spreader Beam

ITEM #96-150-8

## **Key Features**

- Lifting eye made of Mild Steel to protect Crane Hook
- Inner upper edges of lifting eye chamfered and ground to help protect crane hook
- Ends of Spreader Beam are beveled to reduce sharp edges to help protect operators and to reduce weight
- Oversized Twin Hooks are chamfered and ground for use with nylon slings
- Latches on hooks are included as standard equipment
- Designed to meet or exceed our interpretation of applicable OSHA and ANSI/ASME B30-20 Standards
- See Series 97 Sheets for alternate end fittings