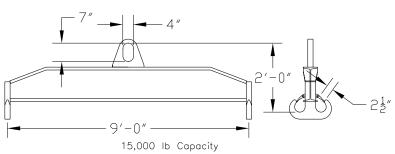

## 96 Series Spreader Beam

ITEM #96-150-9

All dimensions are for reference only WEIGHT APPROX. 365 lbs

## **Key Features**

- Lifting eye made of Mild Steel to protect Crane Hook
- Inner upper edges of lifting eye chamfered and ground to help protect crane hook
- Ends of Spreader Beam are beveled to reduce sharp edges to help protect operators and to reduce weight
- Oversized Twin Hooks are chamfered and ground for use with nylon slings
- Latches on hooks are included as standard equipment
- Designed to meet or exceed our interpretation of applicable OSHA and ANSI/ASME B30-20 Standards
- See Series 97 Sheets for alternate end fittings