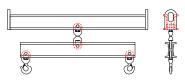

## 96 Series Spreader Beam

ITEM #96-150-9

All dimensions are for reference only WEIGHT APPROX. 365 lbs

## **Key Features**

- Lifting eye made of Mild Steel to protect Crane Hook
- Inner upper edges of lifting eye chamfered and ground to help protect crane hook
- Ends of Spreader Beam are beveled to reduce sharp edges to help protect operators and to reduce weight
- Oversized Twin Hooks are chamfered and ground for use with nylon slings
- Latches on hooks are included as standard equipment
- Designed to meet or exceed our interpretation of applicable OSHA and ANSI/ASME B30-20 Standards
- See Series 97 Sheets for alternate end fittings