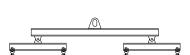

## 96 Series Spreader Beam

ITEM #96-150-9

All dimensions are for reference only WEIGHT APPROX. 365 lbs