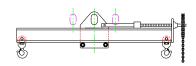

## 96 Series Spreader Beam

ITEM #96-150-9

All dimensions are for reference only WEIGHT APPROX. 365 lbs

## **Key Features**

- Lifting eye made of Mild Steel to protect Crane Hook
- Inner upper edges of lifting eye chamfered and ground to help protect crane hook
- Ends of Spreader Beam are beveled to reduce sharp edges to help protect operators and to reduce weight
- Oversized Twin Hooks are chamfered and ground for use with nylon slings
- Latches on hooks are included as standard equipment
- Designed to meet or exceed our interpretation of applicable OSHA and ANSI/ASME B30-20 Standards
- See Series 97 Sheets for alternate end fittings