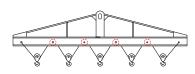

## 96 Series Spreader Beam

ITEM #96-150-9

All dimensions are for reference only WEIGHT APPROX. 365 lbs

## **Key Features**

- Lifting eye made of Mild Steel to protect Crane Hook
- Inner upper edges of lifting eye chamfered and ground to help protect crane hook
- Ends of Spreader Beam are beveled to reduce sharp edges to help protect operators and to reduce weight
- Oversized Twin Hooks are chamfered and ground for use with nylon slings
- Latches on hooks are included as standard equipment
- Designed to meet or exceed our interpretation of applicable OSHA and ANSI/ASME B30-20 Standards
- See Series 97 Sheets for alternate end fittings