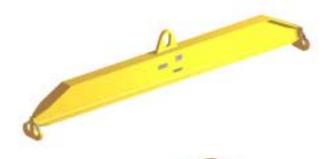

## 96 Series Spreader Beam

ITEM #96-150-9

All dimensions are for reference only WEIGHT APPROX. 365 lbs

## **Key Features**

- Lifting eye made of Mild Steel to protect Crane Hook
- Inner upper edges of lifting eye chamfered and ground to help protect crane hook
- Ends of Spreader Beam are beveled to reduce sharp edges to help protect operators and to reduce weight
- Oversized Twin Hooks are chamfered and ground for use with nylon slings
- Latches on hooks are included as standard equipment
- Designed to meet or exceed our interpretation of applicable OSHA and ANSI/ASME B30-20 Standards
- See Series 97 Sheets for alternate end fittings