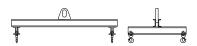

## 96 Series Spreader Beam

ITEM #96-150-9

All dimensions are for reference only WEIGHT APPROX. 365 lbs