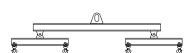

## 96 Series Spreader Beam

ITEM #96-20-10

## **Key Features**

- Lifting eye made of Mild Steel to protect Crane Hook
- Inner upper edges of lifting eye chamfered and ground to help protect crane hook
- Ends of Spreader Beam are beveled to reduce sharp edges to help protect operators and to reduce weight
- Oversized Twin Hooks are chamfered and ground for use with nylon slings
- Latches on hooks are included as standard equipment
- Designed to meet or exceed our interpretation of applicable OSHA and ANSI/ASME B30-20 Standards
- See Series 97 Sheets for alternate end fittings