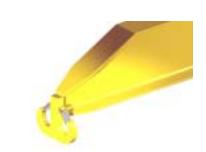

## **Key Features**

- Lifting eye made of Mild Steel to protect Crane Hook
- Inner upper edges of lifting eye chamfered and ground to help protect crane hook
- Ends of Spreader Beam are beveled to reduce sharp edges to help protect operators and to reduce weight
- Oversized Twin Hooks are chamfered and ground for use with nylon slings
- Latches on hooks are included as standard equipment
- Designed to meet or exceed our interpretation of applicable OSHA and ANSI/ASME B30-20 Standards
- See Series 97 Sheets for alternate end fittings