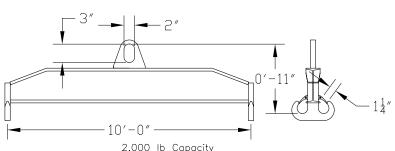

## 96 Series Spreader Beam

ITEM #96-20-10

## **Key Features**

- Lifting eye made of Mild Steel to protect Crane Hook
- Inner upper edges of lifting eye chamfered and ground to help protect crane hook
- Ends of Spreader Beam are beveled to reduce sharp edges to help protect operators and to reduce weight
- Oversized Twin Hooks are chamfered and ground for use with nylon slings
- Latches on hooks are included as standard equipment
- Designed to meet or exceed our interpretation of applicable OSHA and ANSI/ASME B30-20 Standards
- See Series 97 Sheets for alternate end fittings