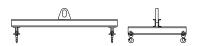

## 96 Series Spreader Beam

ITEM #96-20-10

## **Key Features**

- Lifting eye made of Mild Steel to protect Crane Hook
- Inner upper edges of lifting eye chamfered and ground to help protect crane hook
- Ends of Spreader Beam are beveled to reduce sharp edges to help protect operators and to reduce weight
- Oversized Twin Hooks are chamfered and ground for use with nylon slings
- Latches on hooks are included as standard equipment
- Designed to meet or exceed our interpretation of applicable OSHA and ANSI/ASME B30-20 Standards
- See Series 97 Sheets for alternate end fittings