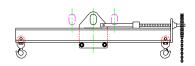

## 96 Series Spreader Beam

ITEM #96-20-10

## **Key Features**

- Lifting eye made of Mild Steel to protect Crane Hook
- Inner upper edges of lifting eye chamfered and ground to help protect crane hook
- Ends of Spreader Beam are beveled to reduce sharp edges to help protect operators and to reduce weight
- Oversized Twin Hooks are chamfered and ground for use with nylon slings
- Latches on hooks are included as standard equipment
- Designed to meet or exceed our interpretation of applicable OSHA and ANSI/ASME B30-20 Standards
- See Series 97 Sheets for alternate end fittings