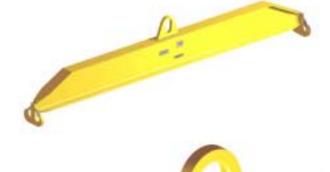

## 96 Series Spreader Beam

ITEM #96-20-10

## **Key Features**

- Lifting eye made of Mild Steel to protect Crane Hook
- Inner upper edges of lifting eye chamfered and ground to help protect crane hook
- Ends of Spreader Beam are beveled to reduce sharp edges to help protect operators and to reduce weight
- Oversized Twin Hooks are chamfered and ground for use with nylon slings
- Latches on hooks are included as standard equipment
- Designed to meet or exceed our interpretation of applicable OSHA and ANSI/ASME B30-20 Standards
- See Series 97 Sheets for alternate end fittings