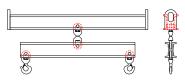

## 96 Series Spreader Beam

ITEM #96-20-10

## **Key Features**

- Lifting eye made of Mild Steel to protect Crane Hook
- Inner upper edges of lifting eye chamfered and ground to help protect crane hook
- Ends of Spreader Beam are beveled to reduce sharp edges to help protect operators and to reduce weight
- Oversized Twin Hooks are chamfered and ground for use with nylon slings
- Latches on hooks are included as standard equipment
- Designed to meet or exceed our interpretation of applicable OSHA and ANSI/ASME B30-20 Standards
- See Series 97 Sheets for alternate end fittings