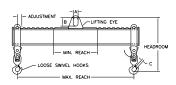

## 96 Series Spreader Beam

ITEM #96-20-10

## **Key Features**

- Lifting eye made of Mild Steel to protect Crane Hook
- Inner upper edges of lifting eye chamfered and ground to help protect crane hook
- Ends of Spreader Beam are beveled to reduce sharp edges to help protect operators and to reduce weight
- Oversized Twin Hooks are chamfered and ground for use with nylon slings
- Latches on hooks are included as standard equipment
- Designed to meet or exceed our interpretation of applicable OSHA and ANSI/ASME B30-20 Standards
- See Series 97 Sheets for alternate end fittings