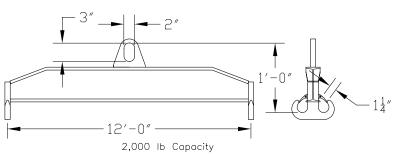

## 96 Series Spreader Beam

ITEM #96-20-12

All dimensions are for reference only WEIGHT APPROX. 160 lbs

## **Key Features**

- Lifting eye made of Mild Steel to protect Crane Hook
- Inner upper edges of lifting eye chamfered and ground to help protect crane hook
- Ends of Spreader Beam are beveled to reduce sharp edges to help protect operators and to reduce weight
- Oversized Twin Hooks are chamfered and ground for use with nylon slings
- Latches on hooks are included as standard equipment
- Designed to meet or exceed our interpretation of applicable OSHA and ANSI/ASME B30-20 Standards
- See Series 97 Sheets for alternate end fittings