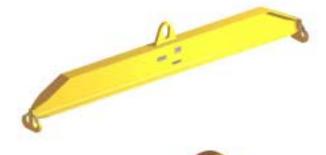

## 96 Series Spreader Beam

ITEM #96-20-12

All dimensions are for reference only WEIGHT APPROX. 160 lbs

## **Key Features**

- Lifting eye made of Mild Steel to protect Crane Hook
- Inner upper edges of lifting eye chamfered and ground to help protect crane hook
- Ends of Spreader Beam are beveled to reduce sharp edges to help protect operators and to reduce weight
- Oversized Twin Hooks are chamfered and ground for use with nylon slings
- Latches on hooks are included as standard equipment
- Designed to meet or exceed our interpretation of applicable OSHA and ANSI/ASME B30-20 Standards
- See Series 97 Sheets for alternate end fittings