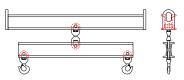

## 96 Series Spreader Beam

ITEM #96-20-12

All dimensions are for reference only WEIGHT APPROX. 160 lbs

## **Key Features**

- Lifting eye made of Mild Steel to protect Crane Hook
- Inner upper edges of lifting eye chamfered and ground to help protect crane hook
- Ends of Spreader Beam are beveled to reduce sharp edges to help protect operators and to reduce weight
- Oversized Twin Hooks are chamfered and ground for use with nylon slings
- Latches on hooks are included as standard equipment
- Designed to meet or exceed our interpretation of applicable OSHA and ANSI/ASME B30-20 Standards
- See Series 97 Sheets for alternate end fittings