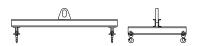

## 96 Series Spreader Beam

ITEM #96-20-12

All dimensions are for reference only WEIGHT APPROX. 160 lbs

## **Key Features**

- Lifting eye made of Mild Steel to protect Crane Hook
- Inner upper edges of lifting eye chamfered and ground to help protect crane hook
- Ends of Spreader Beam are beveled to reduce sharp edges to help protect operators and to reduce weight
- Oversized Twin Hooks are chamfered and ground for use with nylon slings
- Latches on hooks are included as standard equipment
- Designed to meet or exceed our interpretation of applicable OSHA and ANSI/ASME B30-20 Standards
- See Series 97 Sheets for alternate end fittings