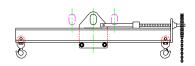

## 96 Series Spreader Beam

ITEM #96-20-12

All dimensions are for reference only WEIGHT APPROX. 160 lbs

## **Key Features**

- Lifting eye made of Mild Steel to protect Crane Hook
- Inner upper edges of lifting eye chamfered and ground to help protect crane hook
- Ends of Spreader Beam are beveled to reduce sharp edges to help protect operators and to reduce weight
- Oversized Twin Hooks are chamfered and ground for use with nylon slings
- Latches on hooks are included as standard equipment
- Designed to meet or exceed our interpretation of applicable OSHA and ANSI/ASME B30-20 Standards
- See Series 97 Sheets for alternate end fittings