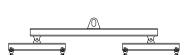

## 96 Series Spreader Beam

ITEM #96-20-12

All dimensions are for reference only WEIGHT APPROX. 160 lbs

## **Key Features**

- Lifting eye made of Mild Steel to protect Crane Hook
- Inner upper edges of lifting eye chamfered and ground to help protect crane hook
- Ends of Spreader Beam are beveled to reduce sharp edges to help protect operators and to reduce weight
- Oversized Twin Hooks are chamfered and ground for use with nylon slings
- Latches on hooks are included as standard equipment
- Designed to meet or exceed our interpretation of applicable OSHA and ANSI/ASME B30-20 Standards
- See Series 97 Sheets for alternate end fittings