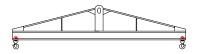

## 96 Series Spreader Beam

ITEM #96-20-14

2,000 lb Capacity
All dimensions are for reference only
WEIGHT APPROX. 225 lbs

## **Key Features**

- Lifting eye made of Mild Steel to protect Crane Hook
- Inner upper edges of lifting eye chamfered and ground to help protect crane hook
- Ends of Spreader Beam are beveled to reduce sharp edges to help protect operators and to reduce weight
- Oversized Twin Hooks are chamfered and ground for use with nylon slings
- Latches on hooks are included as standard equipment
- Designed to meet or exceed our interpretation of applicable OSHA and ANSI/ASME B30-20 Standards
- See Series 97 Sheets for alternate end fittings