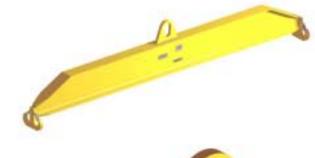

## 96 Series Spreader Beam

ITEM #96-20-14

2,000 lb Capacity
All dimensions are for reference only
WEIGHT APPROX. 225 lbs

## **Key Features**

- Lifting eye made of Mild Steel to protect Crane Hook
- Inner upper edges of lifting eye chamfered and ground to help protect crane hook
- Ends of Spreader Beam are beveled to reduce sharp edges to help protect operators and to reduce weight
- Oversized Twin Hooks are chamfered and ground for use with nylon slings
- Latches on hooks are included as standard equipment
- Designed to meet or exceed our interpretation of applicable OSHA and ANSI/ASME B30-20 Standards
- See Series 97 Sheets for alternate end fittings