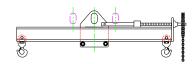

## **Key Features**

- Lifting eye made of Mild Steel to protect Crane Hook
- Inner upper edges of lifting eye chamfered and ground to help protect crane hook
- Ends of Spreader Beam are beveled to reduce sharp edges to help protect operators and to reduce weight
- Oversized Twin Hooks are chamfered and ground for use with nylon slings
- Latches on hooks are included as standard equipment
- Designed to meet or exceed our interpretation of applicable OSHA and ANSI/ASME B30-20 Standards
- See Series 97 Sheets for alternate end fittings