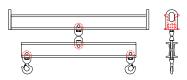

## 96 Series Spreader Beam

ITEM #96-20-14

2,000 lb Capacity
All dimensions are for reference only
WEIGHT APPROX. 225 lbs

## **Key Features**

- Lifting eye made of Mild Steel to protect Crane Hook
- Inner upper edges of lifting eye chamfered and ground to help protect crane hook
- Ends of Spreader Beam are beveled to reduce sharp edges to help protect operators and to reduce weight
- Oversized Twin Hooks are chamfered and ground for use with nylon slings
- Latches on hooks are included as standard equipment
- Designed to meet or exceed our interpretation of applicable OSHA and ANSI/ASME B30-20 Standards
- See Series 97 Sheets for alternate end fittings