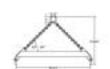

## 96 Series Spreader Beam

ITEM #96-20-14

2,000 lb Capacity
All dimensions are for reference only
WEIGHT APPROX. 225 lbs