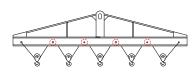

## 96 Series Spreader Beam

ITEM #96-20-14

2,000 lb Capacity
All dimensions are for reference only
WEIGHT APPROX. 225 lbs

## **Key Features**

- Lifting eye made of Mild Steel to protect Crane Hook
- Inner upper edges of lifting eye chamfered and ground to help protect crane hook
- Ends of Spreader Beam are beveled to reduce sharp edges to help protect operators and to reduce weight
- Oversized Twin Hooks are chamfered and ground for use with nylon slings
- Latches on hooks are included as standard equipment
- Designed to meet or exceed our interpretation of applicable OSHA and ANSI/ASME B30-20 Standards
- See Series 97 Sheets for alternate end fittings