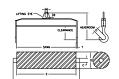

## 96 Series Spreader Beam

ITEM #96-20-14

2,000 lb Capacity
All dimensions are for reference only
WEIGHT APPROX. 225 lbs

## **Key Features**

- Lifting eye made of Mild Steel to protect Crane Hook
- Inner upper edges of lifting eye chamfered and ground to help protect crane hook
- Ends of Spreader Beam are beveled to reduce sharp edges to help protect operators and to reduce weight
- Oversized Twin Hooks are chamfered and ground for use with nylon slings
- Latches on hooks are included as standard equipment
- Designed to meet or exceed our interpretation of applicable OSHA and ANSI/ASME B30-20 Standards
- See Series 97 Sheets for alternate end fittings