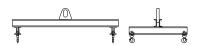

## 96 Series Spreader Beam

ITEM #96-20-14

2,000 lb Capacity
All dimensions are for reference only
WEIGHT APPROX. 225 lbs

## **Key Features**

- Lifting eye made of Mild Steel to protect Crane Hook
- Inner upper edges of lifting eye chamfered and ground to help protect crane hook
- Ends of Spreader Beam are beveled to reduce sharp edges to help protect operators and to reduce weight
- Oversized Twin Hooks are chamfered and ground for use with nylon slings
- Latches on hooks are included as standard equipment
- Designed to meet or exceed our interpretation of applicable OSHA and ANSI/ASME B30-20 Standards
- See Series 97 Sheets for alternate end fittings