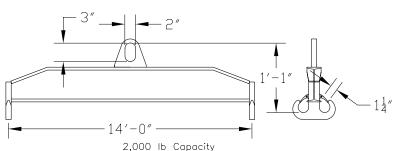

## 96 Series Spreader Beam

ITEM #96-20-14

2,000 lb Capacity
All dimensions are for reference only
WEIGHT APPROX. 225 lbs

## **Key Features**

- Lifting eye made of Mild Steel to protect Crane Hook
- Inner upper edges of lifting eye chamfered and ground to help protect crane hook
- Ends of Spreader Beam are beveled to reduce sharp edges to help protect operators and to reduce weight
- Oversized Twin Hooks are chamfered and ground for use with nylon slings
- Latches on hooks are included as standard equipment
- Designed to meet or exceed our interpretation of applicable OSHA and ANSI/ASME B30-20 Standards
- See Series 97 Sheets for alternate end fittings