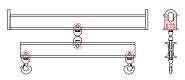

## 96 Series Spreader Beam

ITEM #96-20-16

## **Key Features**

- Lifting eye made of Mild Steel to protect Crane Hook
- Inner upper edges of lifting eye chamfered and ground to help protect crane hook
- Ends of Spreader Beam are beveled to reduce sharp edges to help protect operators and to reduce weight
- Oversized Twin Hooks are chamfered and ground for use with nylon slings
- Latches on hooks are included as standard equipment
- Designed to meet or exceed our interpretation of applicable OSHA and ANSI/ASME B30-20 Standards
- See Series 97 Sheets for alternate end fittings