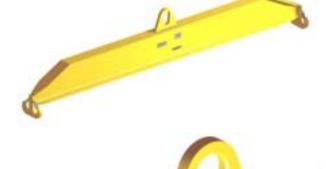

## 96 Series Spreader Beam

ITEM #96-20-16

## **Key Features**

- Lifting eye made of Mild Steel to protect Crane Hook
- Inner upper edges of lifting eye chamfered and ground to help protect crane hook
- Ends of Spreader Beam are beveled to reduce sharp edges to help protect operators and to reduce weight
- Oversized Twin Hooks are chamfered and ground for use with nylon slings
- Latches on hooks are included as standard equipment
- Designed to meet or exceed our interpretation of applicable OSHA and ANSI/ASME B30-20 Standards
- See Series 97 Sheets for alternate end fittings