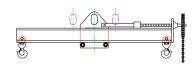

## 96 Series Spreader Beam

ITEM #96-20-16

## **Key Features**

- Lifting eye made of Mild Steel to protect Crane Hook
- Inner upper edges of lifting eye chamfered and ground to help protect crane hook
- Ends of Spreader Beam are beveled to reduce sharp edges to help protect operators and to reduce weight
- Oversized Twin Hooks are chamfered and ground for use with nylon slings
- Latches on hooks are included as standard equipment
- Designed to meet or exceed our interpretation of applicable OSHA and ANSI/ASME B30-20 Standards
- See Series 97 Sheets for alternate end fittings