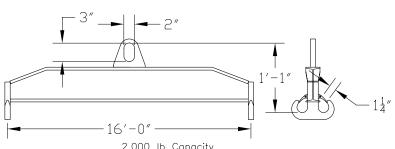

## 96 Series Spreader Beam

ITEM #96-20-16

## **Key Features**

- Lifting eye made of Mild Steel to protect Crane Hook
- Inner upper edges of lifting eye chamfered and ground to help protect crane hook
- Ends of Spreader Beam are beveled to reduce sharp edges to help protect operators and to reduce weight
- Oversized Twin Hooks are chamfered and ground for use with nylon slings
- Latches on hooks are included as standard equipment
- Designed to meet or exceed our interpretation of applicable OSHA and ANSI/ASME B30-20 Standards
- See Series 97 Sheets for alternate end fittings