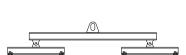

## 96 Series Spreader Beam

ITEM #96-20-16

## **Key Features**

- Lifting eye made of Mild Steel to protect Crane Hook
- Inner upper edges of lifting eye chamfered and ground to help protect crane hook
- Ends of Spreader Beam are beveled to reduce sharp edges to help protect operators and to reduce weight
- Oversized Twin Hooks are chamfered and ground for use with nylon slings
- Latches on hooks are included as standard equipment
- Designed to meet or exceed our interpretation of applicable OSHA and ANSI/ASME B30-20 Standards
- See Series 97 Sheets for alternate end fittings