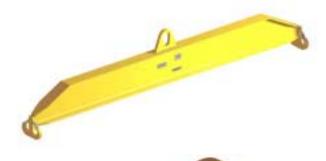

## 96 Series Spreader Beam

ITEM #96-20-18

All dimensions are for reference only WEIGHT APPROX. 340 lbs

## **Key Features**

- Lifting eye made of Mild Steel to protect Crane Hook
- Inner upper edges of lifting eye chamfered and ground to help protect crane hook
- Ends of Spreader Beam are beveled to reduce sharp edges to help protect operators and to reduce weight
- Oversized Twin Hooks are chamfered and ground for use with nylon slings
- Latches on hooks are included as standard equipment
- Designed to meet or exceed our interpretation of applicable OSHA and ANSI/ASME B30-20 Standards
- See Series 97 Sheets for alternate end fittings