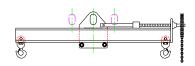

## 96 Series Spreader Beam

ITEM #96-20-18

All dimensions are for reference only WEIGHT APPROX. 340 lbs

## **Key Features**

- Lifting eye made of Mild Steel to protect Crane Hook
- Inner upper edges of lifting eye chamfered and ground to help protect crane hook
- Ends of Spreader Beam are beveled to reduce sharp edges to help protect operators and to reduce weight
- Oversized Twin Hooks are chamfered and ground for use with nylon slings
- Latches on hooks are included as standard equipment
- Designed to meet or exceed our interpretation of applicable OSHA and ANSI/ASME B30-20 Standards
- See Series 97 Sheets for alternate end fittings