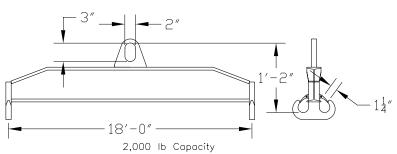

## 96 Series Spreader Beam

ITEM #96-20-18

All dimensions are for reference only WEIGHT APPROX. 340 lbs

## **Key Features**

- Lifting eye made of Mild Steel to protect Crane Hook
- Inner upper edges of lifting eye chamfered and ground to help protect crane hook
- Ends of Spreader Beam are beveled to reduce sharp edges to help protect operators and to reduce weight
- Oversized Twin Hooks are chamfered and ground for use with nylon slings
- Latches on hooks are included as standard equipment
- Designed to meet or exceed our interpretation of applicable OSHA and ANSI/ASME B30-20 Standards
- See Series 97 Sheets for alternate end fittings