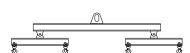

## 96 Series Spreader Beam

ITEM #96-20-18

All dimensions are for reference only WEIGHT APPROX. 340 lbs

## **Key Features**

- Lifting eye made of Mild Steel to protect Crane Hook
- Inner upper edges of lifting eye chamfered and ground to help protect crane hook
- Ends of Spreader Beam are beveled to reduce sharp edges to help protect operators and to reduce weight
- Oversized Twin Hooks are chamfered and ground for use with nylon slings
- Latches on hooks are included as standard equipment
- Designed to meet or exceed our interpretation of applicable OSHA and ANSI/ASME B30-20 Standards
- See Series 97 Sheets for alternate end fittings