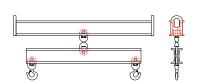

## 96 Series Spreader Beam

ITEM #96-20-18

All dimensions are for reference only WEIGHT APPROX. 340 lbs

## **Key Features**

- Lifting eye made of Mild Steel to protect Crane Hook
- Inner upper edges of lifting eye chamfered and ground to help protect crane hook
- Ends of Spreader Beam are beveled to reduce sharp edges to help protect operators and to reduce weight
- Oversized Twin Hooks are chamfered and ground for use with nylon slings
- Latches on hooks are included as standard equipment
- Designed to meet or exceed our interpretation of applicable OSHA and ANSI/ASME B30-20 Standards
- See Series 97 Sheets for alternate end fittings