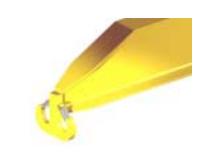

## **Key Features**

- Lifting eye made of Mild Steel to protect Crane Hook
- Inner upper edges of lifting eye chamfered and ground to help protect crane hook
- Ends of Spreader Beam are beveled to reduce sharp edges to help protect operators and to reduce weight
- Oversized Twin Hooks are chamfered and ground for use with nylon slings
- Latches on hooks are included as standard equipment
- Designed to meet or exceed our interpretation of applicable OSHA and ANSI/ASME B30-20 Standards
- See Series 97 Sheets for alternate end fittings