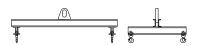

## 96 Series Spreader Beam

ITEM #96-20-18

All dimensions are for reference only WEIGHT APPROX. 340 lbs

## **Key Features**

- Lifting eye made of Mild Steel to protect Crane Hook
- Inner upper edges of lifting eye chamfered and ground to help protect crane hook
- Ends of Spreader Beam are beveled to reduce sharp edges to help protect operators and to reduce weight
- Oversized Twin Hooks are chamfered and ground for use with nylon slings
- Latches on hooks are included as standard equipment
- Designed to meet or exceed our interpretation of applicable OSHA and ANSI/ASME B30-20 Standards
- See Series 97 Sheets for alternate end fittings