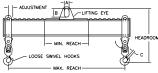

## **Key Features**

- Lifting eye made of Mild Steel to protect Crane Hook
- Inner upper edges of lifting eye chamfered and ground to help protect crane hook
- Ends of Spreader Beam are beveled to reduce sharp edges to help protect operators and to reduce weight
- Oversized Twin Hooks are chamfered and ground for use with nylon slings
- Latches on hooks are included as standard equipment
- Designed to meet or exceed our interpretation of applicable OSHA and ANSI/ASME B30-20 Standards
- See Series 97 Sheets for alternate end fittings