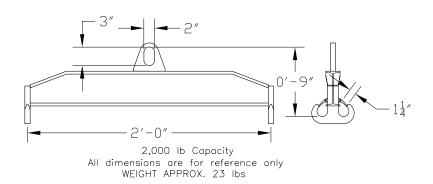

## **Downs Crane & Hoist Company**

96 Series Spreader Beam

ITEM #96-20-2

## **Key Features**

- Lifting eye made of Mild Steel to protect Crane Hook
- Inner upper edges of lifting eye chamfered and ground to help protect crane hook
- Ends of Spreader Beam are beveled to reduce sharp edges to help protect operators and to reduce weight
- Oversized Twin Hooks are chamfered and ground for use with nylon slings
- Latches on hooks are included as standard equipment
- Designed to meet or exceed our interpretation of applicable OSHA and ANSI/ASME B30-20 Standards
- See Series 97 Sheets for alternate end fittings