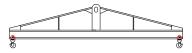

## **Key Features**

- Lifting eye made of Mild Steel to protect Crane Hook
- Inner upper edges of lifting eye chamfered and ground to help protect crane hook
- Ends of Spreader Beam are beveled to reduce sharp edges to help protect operators and to reduce weight
- Oversized Twin Hooks are chamfered and ground for use with nylon slings
- Latches on hooks are included as standard equipment
- Designed to meet or exceed our interpretation of applicable OSHA and ANSI/ASME B30-20 Standards
- See Series 97 Sheets for alternate end fittings