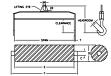

## **Downs Crane & Hoist Company**

96 Series Spreader Beam

ITEM #96-20-2

## **Key Features**

- Lifting eye made of Mild Steel to protect Crane Hook
- Inner upper edges of lifting eye chamfered and ground to help protect crane hook
- Ends of Spreader Beam are beveled to reduce sharp edges to help protect operators and to reduce weight
- Oversized Twin Hooks are chamfered and ground for use with nylon slings
- Latches on hooks are included as standard equipment
- Designed to meet or exceed our interpretation of applicable OSHA and ANSI/ASME B30-20 Standards
- See Series 97 Sheets for alternate end fittings