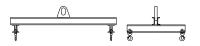

## **Downs Crane & Hoist Company**

96 Series Spreader Beam

ITEM #96-20-2

## **Key Features**

- Lifting eye made of Mild Steel to protect Crane Hook
- Inner upper edges of lifting eye chamfered and ground to help protect crane hook
- Ends of Spreader Beam are beveled to reduce sharp edges to help protect operators and to reduce weight
- Oversized Twin Hooks are chamfered and ground for use with nylon slings
- Latches on hooks are included as standard equipment
- Designed to meet or exceed our interpretation of applicable OSHA and ANSI/ASME B30-20 Standards
- See Series 97 Sheets for alternate end fittings