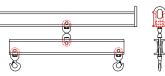

## **Downs Crane & Hoist Company**

96 Series Spreader Beam

ITEM #96-20-2

## **Key Features**

- Lifting eye made of Mild Steel to protect Crane Hook
- Inner upper edges of lifting eye chamfered and ground to help protect crane hook
- Ends of Spreader Beam are beveled to reduce sharp edges to help protect operators and to reduce weight
- Oversized Twin Hooks are chamfered and ground for use with nylon slings
- Latches on hooks are included as standard equipment
- Designed to meet or exceed our interpretation of applicable OSHA and ANSI/ASME B30-20 Standards
- See Series 97 Sheets for alternate end fittings