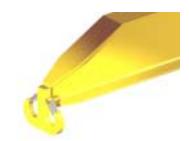

## **Downs Crane & Hoist Company**

96 Series Spreader Beam

ITEM #96-20-2

## **Key Features**

- Lifting eye made of Mild Steel to protect Crane Hook
- Inner upper edges of lifting eye chamfered and ground to help protect crane hook
- Ends of Spreader Beam are beveled to reduce sharp edges to help protect operators and to reduce weight
- Oversized Twin Hooks are chamfered and ground for use with nylon slings
- Latches on hooks are included as standard equipment
- Designed to meet or exceed our interpretation of applicable OSHA and ANSI/ASME B30-20 Standards
- See Series 97 Sheets for alternate end fittings