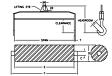

## **Downs Crane & Hoist Company**

96 Series Spreader Beam

ITEM #96-20-20

## **Key Features**

- Lifting eye made of Mild Steel to protect Crane Hook
- Inner upper edges of lifting eye chamfered and ground to help protect crane hook
- Ends of Spreader Beam are beveled to reduce sharp edges to help protect operators and to reduce weight
- Oversized Twin Hooks are chamfered and ground for use with nylon slings
- Latches on hooks are included as standard equipment
- Designed to meet or exceed our interpretation of applicable OSHA and ANSI/ASME B30-20 Standards
- See Series 97 Sheets for alternate end fittings