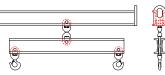

## **Downs Crane & Hoist Company**

96 Series Spreader Beam

ITEM #96-20-20

## **Key Features**

- Lifting eye made of Mild Steel to protect Crane Hook
- Inner upper edges of lifting eye chamfered and ground to help protect crane hook
- Ends of Spreader Beam are beveled to reduce sharp edges to help protect operators and to reduce weight
- Oversized Twin Hooks are chamfered and ground for use with nylon slings
- Latches on hooks are included as standard equipment
- Designed to meet or exceed our interpretation of applicable OSHA and ANSI/ASME B30-20 Standards
- See Series 97 Sheets for alternate end fittings