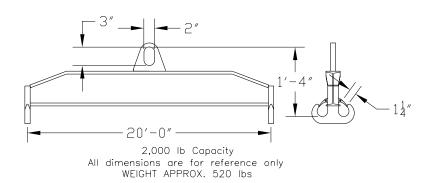

## **Downs Crane & Hoist Company**

96 Series Spreader Beam

ITEM #96-20-20

## **Key Features**

- Lifting eye made of Mild Steel to protect Crane Hook
- Inner upper edges of lifting eye chamfered and ground to help protect crane hook
- Ends of Spreader Beam are beveled to reduce sharp edges to help protect operators and to reduce weight
- Oversized Twin Hooks are chamfered and ground for use with nylon slings
- Latches on hooks are included as standard equipment
- Designed to meet or exceed our interpretation of applicable OSHA and ANSI/ASME B30-20 Standards
- See Series 97 Sheets for alternate end fittings