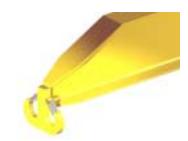

## **Downs Crane & Hoist Company**

96 Series Spreader Beam

ITEM #96-20-20

## **Key Features**

- Lifting eye made of Mild Steel to protect Crane Hook
- Inner upper edges of lifting eye chamfered and ground to help protect crane hook
- Ends of Spreader Beam are beveled to reduce sharp edges to help protect operators and to reduce weight
- Oversized Twin Hooks are chamfered and ground for use with nylon slings
- Latches on hooks are included as standard equipment
- Designed to meet or exceed our interpretation of applicable OSHA and ANSI/ASME B30-20 Standards
- See Series 97 Sheets for alternate end fittings