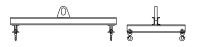

## **Downs Crane & Hoist Company**

96 Series Spreader Beam

ITEM #96-20-20

## **Key Features**

- Lifting eye made of Mild Steel to protect Crane Hook
- Inner upper edges of lifting eye chamfered and ground to help protect crane hook
- Ends of Spreader Beam are beveled to reduce sharp edges to help protect operators and to reduce weight
- Oversized Twin Hooks are chamfered and ground for use with nylon slings
- Latches on hooks are included as standard equipment
- Designed to meet or exceed our interpretation of applicable OSHA and ANSI/ASME B30-20 Standards
- See Series 97 Sheets for alternate end fittings