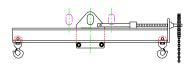

## **Key Features**

- Lifting eye made of Mild Steel to protect Crane Hook
- Inner upper edges of lifting eye chamfered and ground to help protect crane hook
- Ends of Spreader Beam are beveled to reduce sharp edges to help protect operators and to reduce weight
- Oversized Twin Hooks are chamfered and ground for use with nylon slings
- Latches on hooks are included as standard equipment
- Designed to meet or exceed our interpretation of applicable OSHA and ANSI/ASME B30-20 Standards
- See Series 97 Sheets for alternate end fittings