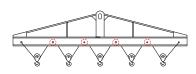

## **Key Features**

- Lifting eye made of Mild Steel to protect Crane Hook
- Inner upper edges of lifting eye chamfered and ground to help protect crane hook
- Ends of Spreader Beam are beveled to reduce sharp edges to help protect operators and to reduce weight
- Oversized Twin Hooks are chamfered and ground for use with nylon slings
- Latches on hooks are included as standard equipment
- Designed to meet or exceed our interpretation of applicable OSHA and ANSI/ASME B30-20 Standards
- See Series 97 Sheets for alternate end fittings

## Sample Spreaders

Series 100 Spreader Beam

Series 103 Spreader Beam

Series 106 Spreader Beam

Phone: (323)589-6061

Series 101 Spreader Beam

Series 104 Spreader Beam

Series 109 Spreader Beam

Toll Free: (800)748-5994 www.downscrane.com

Series 102 Spreader Beam

Series 105 Spreader Beam

Series 110 Spreader Beam

FAX: (323)589-6066