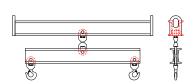

## 96 Series Spreader Beam

ITEM #96-20-3

## **Key Features**

- Lifting eye made of Mild Steel to protect Crane Hook
- Inner upper edges of lifting eye chamfered and ground to help protect crane hook
- Ends of Spreader Beam are beveled to reduce sharp edges to help protect operators and to reduce weight
- Oversized Twin Hooks are chamfered and ground for use with nylon slings
- Latches on hooks are included as standard equipment
- Designed to meet or exceed our interpretation of applicable OSHA and ANSI/ASME B30-20 Standards
- See Series 97 Sheets for alternate end fittings