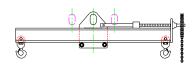

## 96 Series Spreader Beam

ITEM #96-20-3

## **Key Features**

- Lifting eye made of Mild Steel to protect Crane Hook
- Inner upper edges of lifting eye chamfered and ground to help protect crane hook
- Ends of Spreader Beam are beveled to reduce sharp edges to help protect operators and to reduce weight
- Oversized Twin Hooks are chamfered and ground for use with nylon slings
- Latches on hooks are included as standard equipment
- Designed to meet or exceed our interpretation of applicable OSHA and ANSI/ASME B30-20 Standards
- See Series 97 Sheets for alternate end fittings