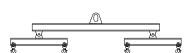

## 96 Series Spreader Beam

ITEM #96-20-3

## **Key Features**

- Lifting eye made of Mild Steel to protect Crane Hook
- Inner upper edges of lifting eye chamfered and ground to help protect crane hook
- Ends of Spreader Beam are beveled to reduce sharp edges to help protect operators and to reduce weight
- Oversized Twin Hooks are chamfered and ground for use with nylon slings
- Latches on hooks are included as standard equipment
- Designed to meet or exceed our interpretation of applicable OSHA and ANSI/ASME B30-20 Standards
- See Series 97 Sheets for alternate end fittings