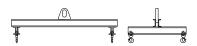

## **Key Features**

- Lifting eye made of Mild Steel to protect Crane Hook
- Inner upper edges of lifting eye chamfered and ground to help protect crane hook
- Ends of Spreader Beam are beveled to reduce sharp edges to help protect operators and to reduce weight
- Oversized Twin Hooks are chamfered and ground for use with nylon slings
- Latches on hooks are included as standard equipment
- Designed to meet or exceed our interpretation of applicable OSHA and ANSI/ASME B30-20 Standards
- See Series 97 Sheets for alternate end fittings