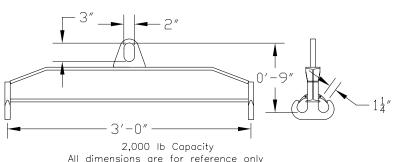

## 96 Series Spreader Beam

ITEM #96-20-3

## **Key Features**

- Lifting eye made of Mild Steel to protect Crane Hook
- Inner upper edges of lifting eye chamfered and ground to help protect crane hook
- Ends of Spreader Beam are beveled to reduce sharp edges to help protect operators and to reduce weight
- Oversized Twin Hooks are chamfered and ground for use with nylon slings
- Latches on hooks are included as standard equipment
- Designed to meet or exceed our interpretation of applicable OSHA and ANSI/ASME B30-20 Standards
- See Series 97 Sheets for alternate end fittings