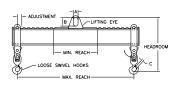

## 96 Series Spreader Beam

ITEM #96-20-3

## **Key Features**

- Lifting eye made of Mild Steel to protect Crane Hook
- Inner upper edges of lifting eye chamfered and ground to help protect crane hook
- Ends of Spreader Beam are beveled to reduce sharp edges to help protect operators and to reduce weight
- Oversized Twin Hooks are chamfered and ground for use with nylon slings
- Latches on hooks are included as standard equipment
- Designed to meet or exceed our interpretation of applicable OSHA and ANSI/ASME B30-20 Standards
- See Series 97 Sheets for alternate end fittings