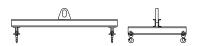

## 96 Series Spreader Beam

ITEM #96-20-4

## **Key Features**

- Lifting eye made of Mild Steel to protect Crane Hook
- Inner upper edges of lifting eye chamfered and ground to help protect crane hook
- Ends of Spreader Beam are beveled to reduce sharp edges to help protect operators and to reduce weight
- Oversized Twin Hooks are chamfered and ground for use with nylon slings
- Latches on hooks are included as standard equipment
- Designed to meet or exceed our interpretation of applicable OSHA and ANSI/ASME B30-20 Standards
- See Series 97 Sheets for alternate end fittings