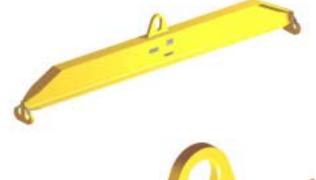

## 96 Series Spreader Beam

ITEM #96-20-4

## **Key Features**

- Lifting eye made of Mild Steel to protect Crane Hook
- Inner upper edges of lifting eye chamfered and ground to help protect crane hook
- Ends of Spreader Beam are beveled to reduce sharp edges to help protect operators and to reduce weight
- Oversized Twin Hooks are chamfered and ground for use with nylon slings
- Latches on hooks are included as standard equipment
- Designed to meet or exceed our interpretation of applicable OSHA and ANSI/ASME B30-20 Standards
- See Series 97 Sheets for alternate end fittings