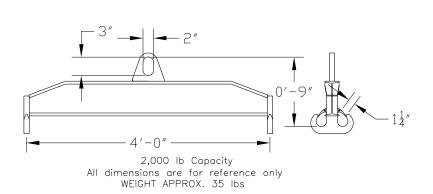

## 96 Series Spreader Beam

ITEM #96-20-4

## **Key Features**

- Lifting eye made of Mild Steel to protect Crane Hook
- Inner upper edges of lifting eye chamfered and ground to help protect crane hook
- Ends of Spreader Beam are beveled to reduce sharp edges to help protect operators and to reduce weight
- Oversized Twin Hooks are chamfered and ground for use with nylon slings
- Latches on hooks are included as standard equipment
- Designed to meet or exceed our interpretation of applicable OSHA and ANSI/ASME B30-20 Standards
- See Series 97 Sheets for alternate end fittings