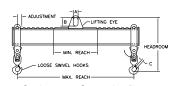

## **Key Features**

- Lifting eye made of Mild Steel to protect Crane Hook
- Inner upper edges of lifting eye chamfered and ground to help protect crane hook
- Ends of Spreader Beam are beveled to reduce sharp edges to help protect operators and to reduce weight
- Oversized Twin Hooks are chamfered and ground for use with nylon slings
- Latches on hooks are included as standard equipment
- Designed to meet or exceed our interpretation of applicable OSHA and ANSI/ASME B30-20 Standards
- See Series 97 Sheets for alternate end fittings