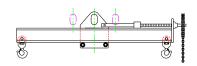

## 96 Series Spreader Beam

ITEM #96-20-4

## **Key Features**

- Lifting eye made of Mild Steel to protect Crane Hook
- Inner upper edges of lifting eye chamfered and ground to help protect crane hook
- Ends of Spreader Beam are beveled to reduce sharp edges to help protect operators and to reduce weight
- Oversized Twin Hooks are chamfered and ground for use with nylon slings
- Latches on hooks are included as standard equipment
- Designed to meet or exceed our interpretation of applicable OSHA and ANSI/ASME B30-20 Standards
- See Series 97 Sheets for alternate end fittings