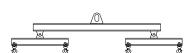

## 96 Series Spreader Beam

ITEM #96-20-4

## **Key Features**

- Lifting eye made of Mild Steel to protect Crane Hook
- Inner upper edges of lifting eye chamfered and ground to help protect crane hook
- Ends of Spreader Beam are beveled to reduce sharp edges to help protect operators and to reduce weight
- Oversized Twin Hooks are chamfered and ground for use with nylon slings
- Latches on hooks are included as standard equipment
- Designed to meet or exceed our interpretation of applicable OSHA and ANSI/ASME B30-20 Standards
- See Series 97 Sheets for alternate end fittings