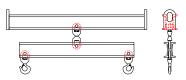

## 96 Series Spreader Beam

ITEM #96-20-4

## **Key Features**

- Lifting eye made of Mild Steel to protect Crane Hook
- Inner upper edges of lifting eye chamfered and ground to help protect crane hook
- Ends of Spreader Beam are beveled to reduce sharp edges to help protect operators and to reduce weight
- Oversized Twin Hooks are chamfered and ground for use with nylon slings
- Latches on hooks are included as standard equipment
- Designed to meet or exceed our interpretation of applicable OSHA and ANSI/ASME B30-20 Standards
- See Series 97 Sheets for alternate end fittings