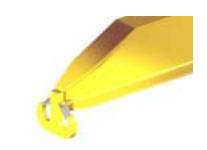

## **Key Features**

- Lifting eye made of Mild Steel to protect Crane Hook
- Inner upper edges of lifting eye chamfered and ground to help protect crane hook
- Ends of Spreader Beam are beveled to reduce sharp edges to help protect operators and to reduce weight
- Oversized Twin Hooks are chamfered and ground for use with nylon slings
- Latches on hooks are included as standard equipment
- Designed to meet or exceed our interpretation of applicable OSHA and ANSI/ASME B30-20 Standards
- See Series 97 Sheets for alternate end fittings