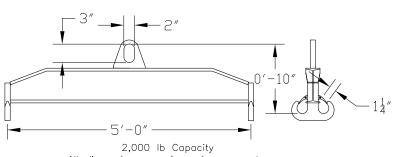

## 96 Series Spreader Beam

ITEM #96-20-5

2,000 lb Capacity
All dimensions are for reference only
WEIGHT APPROX. 50 lbs

## **Key Features**

- Lifting eye made of Mild Steel to protect Crane Hook
- Inner upper edges of lifting eye chamfered and ground to help protect crane hook
- Ends of Spreader Beam are beveled to reduce sharp edges to help protect operators and to reduce weight
- Oversized Twin Hooks are chamfered and ground for use with nylon slings
- Latches on hooks are included as standard equipment
- Designed to meet or exceed our interpretation of applicable OSHA and ANSI/ASME B30-20 Standards
- See Series 97 Sheets for alternate end fittings