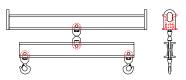

## 96 Series Spreader Beam

ITEM #96-20-5

2,000 lb Capacity
All dimensions are for reference only
WEIGHT APPROX. 50 lbs

## **Key Features**

- Lifting eye made of Mild Steel to protect Crane Hook
- Inner upper edges of lifting eye chamfered and ground to help protect crane hook
- Ends of Spreader Beam are beveled to reduce sharp edges to help protect operators and to reduce weight
- Oversized Twin Hooks are chamfered and ground for use with nylon slings
- Latches on hooks are included as standard equipment
- Designed to meet or exceed our interpretation of applicable OSHA and ANSI/ASME B30-20 Standards
- See Series 97 Sheets for alternate end fittings