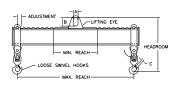

## 96 Series Spreader Beam

ITEM #96-20-5

2,000 lb Capacity
All dimensions are for reference only
WEIGHT APPROX. 50 lbs

## **Key Features**

- Lifting eye made of Mild Steel to protect Crane Hook
- Inner upper edges of lifting eye chamfered and ground to help protect crane hook
- Ends of Spreader Beam are beveled to reduce sharp edges to help protect operators and to reduce weight
- Oversized Twin Hooks are chamfered and ground for use with nylon slings
- Latches on hooks are included as standard equipment
- Designed to meet or exceed our interpretation of applicable OSHA and ANSI/ASME B30-20 Standards
- See Series 97 Sheets for alternate end fittings