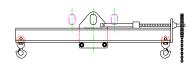

## 96 Series Spreader Beam

ITEM #96-20-5

2,000 lb Capacity
All dimensions are for reference only
WEIGHT APPROX. 50 lbs

## **Key Features**

- Lifting eye made of Mild Steel to protect Crane Hook
- Inner upper edges of lifting eye chamfered and ground to help protect crane hook
- Ends of Spreader Beam are beveled to reduce sharp edges to help protect operators and to reduce weight
- Oversized Twin Hooks are chamfered and ground for use with nylon slings
- Latches on hooks are included as standard equipment
- Designed to meet or exceed our interpretation of applicable OSHA and ANSI/ASME B30-20 Standards
- See Series 97 Sheets for alternate end fittings