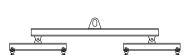

## 96 Series Spreader Beam

ITEM #96-20-5

2,000 lb Capacity
All dimensions are for reference only
WEIGHT APPROX. 50 lbs

## **Key Features**

- Lifting eye made of Mild Steel to protect Crane Hook
- Inner upper edges of lifting eye chamfered and ground to help protect crane hook
- Ends of Spreader Beam are beveled to reduce sharp edges to help protect operators and to reduce weight
- Oversized Twin Hooks are chamfered and ground for use with nylon slings
- Latches on hooks are included as standard equipment
- Designed to meet or exceed our interpretation of applicable OSHA and ANSI/ASME B30-20 Standards
- See Series 97 Sheets for alternate end fittings