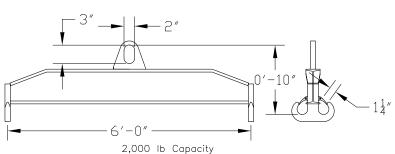

## 96 Series Spreader Beam

ITEM #96-20-6

2,000 lb Capacity
All dimensions are for reference only
WEIGHT APPROX. 60 lbs

## **Key Features**

- Lifting eye made of Mild Steel to protect Crane Hook
- Inner upper edges of lifting eye chamfered and ground to help protect crane hook
- Ends of Spreader Beam are beveled to reduce sharp edges to help protect operators and to reduce weight
- Oversized Twin Hooks are chamfered and ground for use with nylon slings
- Latches on hooks are included as standard equipment
- Designed to meet or exceed our interpretation of applicable OSHA and ANSI/ASME B30-20 Standards
- See Series 97 Sheets for alternate end fittings