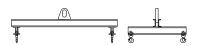

## 96 Series Spreader Beam

ITEM #96-20-6

2,000 lb Capacity
All dimensions are for reference only
WEIGHT APPROX. 60 lbs

## **Key Features**

- Lifting eye made of Mild Steel to protect Crane Hook
- Inner upper edges of lifting eye chamfered and ground to help protect crane hook
- Ends of Spreader Beam are beveled to reduce sharp edges to help protect operators and to reduce weight
- Oversized Twin Hooks are chamfered and ground for use with nylon slings
- Latches on hooks are included as standard equipment
- Designed to meet or exceed our interpretation of applicable OSHA and ANSI/ASME B30-20 Standards
- See Series 97 Sheets for alternate end fittings