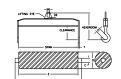

## 96 Series Spreader Beam

ITEM #96-20-6

2,000 lb Capacity
All dimensions are for reference only
WEIGHT APPROX. 60 lbs

## **Key Features**

- Lifting eye made of Mild Steel to protect Crane Hook
- Inner upper edges of lifting eye chamfered and ground to help protect crane hook
- Ends of Spreader Beam are beveled to reduce sharp edges to help protect operators and to reduce weight
- Oversized Twin Hooks are chamfered and ground for use with nylon slings
- Latches on hooks are included as standard equipment
- Designed to meet or exceed our interpretation of applicable OSHA and ANSI/ASME B30-20 Standards
- See Series 97 Sheets for alternate end fittings