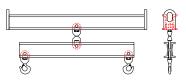

## 96 Series Spreader Beam

ITEM #96-20-6

2,000 lb Capacity
All dimensions are for reference only
WEIGHT APPROX. 60 lbs

## **Key Features**

- Lifting eye made of Mild Steel to protect Crane Hook
- Inner upper edges of lifting eye chamfered and ground to help protect crane hook
- Ends of Spreader Beam are beveled to reduce sharp edges to help protect operators and to reduce weight
- Oversized Twin Hooks are chamfered and ground for use with nylon slings
- Latches on hooks are included as standard equipment
- Designed to meet or exceed our interpretation of applicable OSHA and ANSI/ASME B30-20 Standards
- See Series 97 Sheets for alternate end fittings