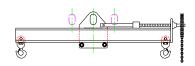

## 96 Series Spreader Beam

ITEM #96-20-6

2,000 lb Capacity
All dimensions are for reference only
WEIGHT APPROX. 60 lbs

## **Key Features**

- Lifting eye made of Mild Steel to protect Crane Hook
- Inner upper edges of lifting eye chamfered and ground to help protect crane hook
- Ends of Spreader Beam are beveled to reduce sharp edges to help protect operators and to reduce weight
- Oversized Twin Hooks are chamfered and ground for use with nylon slings
- Latches on hooks are included as standard equipment
- Designed to meet or exceed our interpretation of applicable OSHA and ANSI/ASME B30-20 Standards
- See Series 97 Sheets for alternate end fittings