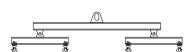

## 96 Series Spreader Beam

ITEM #96-20-6

2,000 lb Capacity
All dimensions are for reference only
WEIGHT APPROX. 60 lbs

## **Key Features**

- Lifting eye made of Mild Steel to protect Crane Hook
- Inner upper edges of lifting eye chamfered and ground to help protect crane hook
- Ends of Spreader Beam are beveled to reduce sharp edges to help protect operators and to reduce weight
- Oversized Twin Hooks are chamfered and ground for use with nylon slings
- Latches on hooks are included as standard equipment
- Designed to meet or exceed our interpretation of applicable OSHA and ANSI/ASME B30-20 Standards
- See Series 97 Sheets for alternate end fittings