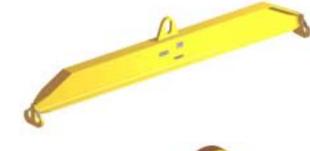

## 96 Series Spreader Beam

ITEM #96-20-6

2,000 lb Capacity
All dimensions are for reference only
WEIGHT APPROX. 60 lbs

## **Key Features**

- Lifting eye made of Mild Steel to protect Crane Hook
- Inner upper edges of lifting eye chamfered and ground to help protect crane hook
- Ends of Spreader Beam are beveled to reduce sharp edges to help protect operators and to reduce weight
- Oversized Twin Hooks are chamfered and ground for use with nylon slings
- Latches on hooks are included as standard equipment
- Designed to meet or exceed our interpretation of applicable OSHA and ANSI/ASME B30-20 Standards
- See Series 97 Sheets for alternate end fittings